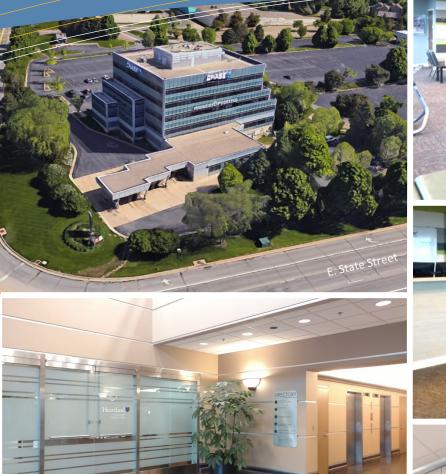

## Investment Opportunity Multi-Tenant Class-A Office Building 6000 E. STATE ST. | ROCKFORD, ILLINOIS

Value-add investment: 11.38% vacancy and appreciable base rents.

With a prime location, value occupancy and rental rates, a comfortable and diverse tenant mix, 6000 E State offers stable income with upside.