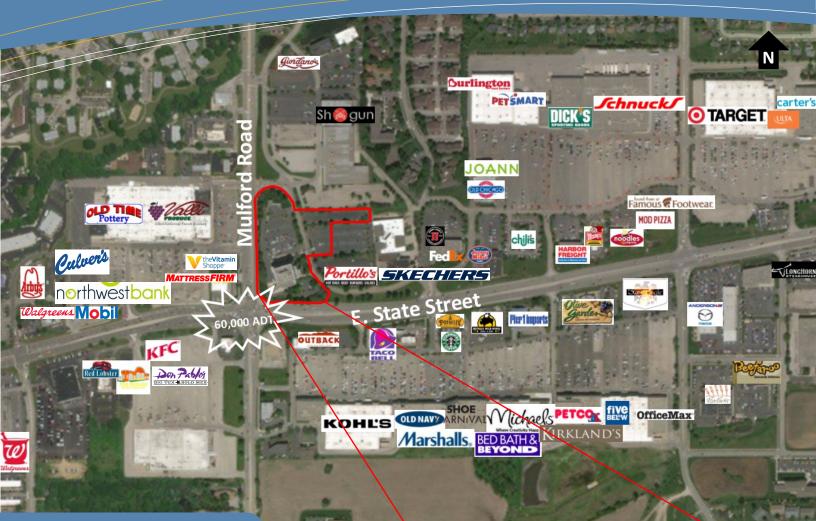

### INVESTMENT HIGHLIGHTS

LandMark Real Estate Group is pleased to offer this value-add, office investment opportunity at 6000 E. State St. in Rockford, Illinois.

Prominent hard-corner location along primary commercial corridor. Convenient access to Interstates 90, 39 and to major local arteries. 60,000 ADT.

#### MARKET

- The subject property is located at one of Rockford's busiest intersection's with an Average Daily Traffic Count of 60,000.
- The Rockford area boasts a robust labor pool, employer base, favorable cost of living, quality of life amenities and draws from the surrounding Chicago and S. Wisconsin regions.
- The Rockford MSA, including Boone and Winnebago Counties, is positioned along the I-90 Corridor contiguous to the Chicago Metropolitan Area and features a population of approx. 340,000.