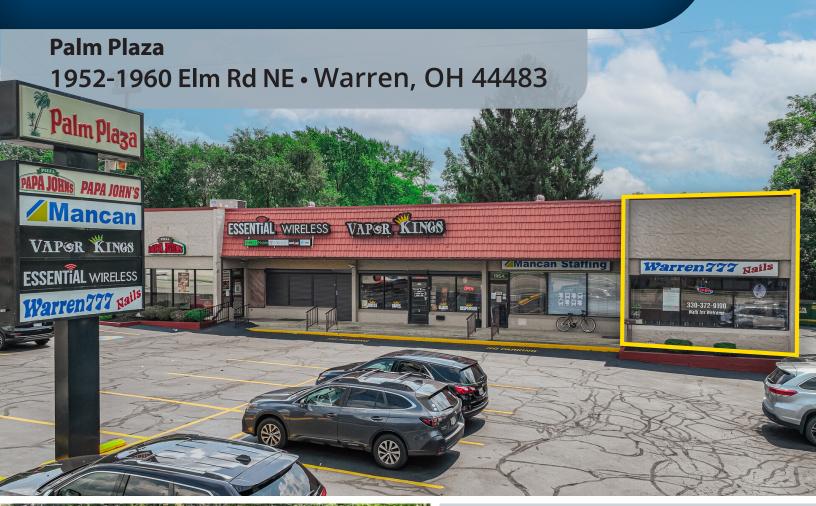

# PRIME RETAIL SPACE AVAILABLE FOR LEASE

## 1,200-Square Feet Ready for New Retail

Take advantage of this exciting opportunity to occupy a **coveted end cap** retail unit within a **bustling commercial center** with easy accessibility at 1952 Elm Road NE. This single-story, 1,200-square-foot retail space boasts **sweeping storefront windows**, allowing **abundant natural light** and signage opportunities. The space is **suitable for a wide range of retail users**, perfect for a nail salon, a sub sandwich shop, and more; **the possibilities are endless**.

#### **PROPERTY HIGHLIGHTS**

- Palm Plaza at 1952 Elm Road NE offers a 1,200-square-foot end cap retail storefront unit in a vibrant Warren neighborhood.
- Conveniently located across from the busy Giant Eagle Supermarket and well-known drive-in movie theater, Elm Road Triple.
- Easily accessible shopping plaza via strong egress and ingress points, along with on-site surface parking options.
- Businesses will benefit from prominent building signage and a highly visible street sign along Elm Road's bustling commercial corridor.
- Prime location with exposure to over 20,900 vehicles per day and heavy foot traffic from adjacent shopping centers.
- Surrounded by national retailers, including Family Dollar, Dairy Queen, Giant Eagle, Goodwill, AutoZone, Menard's, Walmart Supercenter, and more.
- Palm Plaza is the ideal destination for businesses searching for exceptional retail space at the heart of a densely populated and highly trafficked community.