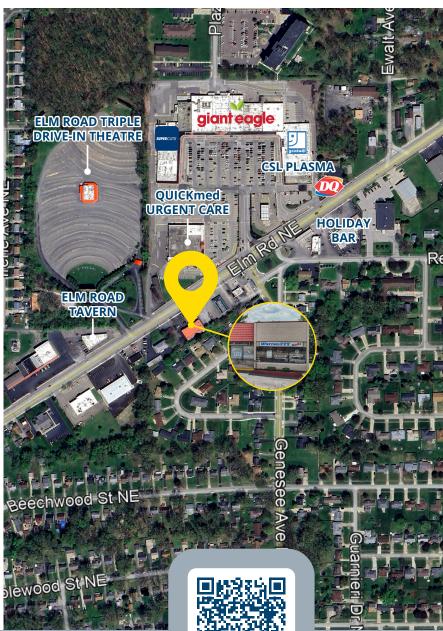

#### **PROPERTY HIGHLIGHTS**

- Palm Plaza at 1952 Elm Road NE offers a 1,200-square-foot end cap retail storefront unit in a vibrant Warren neighborhood.
- Conveniently located across from the busy Giant Eagle Supermarket and well-known drive-in movie theater, Elm Road Triple.
- Easily accessible shopping plaza via strong egress and ingress points, along with on-site surface parking options.
- Businesses will benefit from prominent building signage and a highly visible street sign along Elm Road's bustling commercial corridor.
- Prime location with exposure to over 20,900 vehicles per day and heavy foot traffic from adjacent shopping centers.
- Surrounded by national retailers, including Family Dollar, Dairy Queen, Giant Eagle, Goodwill, AutoZone, Menard's, Walmart Supercenter, and more.
- Palm Plaza is the ideal destination for businesses searching for exceptional retail space at the heart of a densely populated and highly trafficked community.

\$57,593

- 1952 Elm Road NE features excellent visibility and convenient access via strong ingress/egress points along Elm Road.
- Located in Palm Plaza, the property provides prime visibility to a high-traffic four-lane road right across the street from Giant Eagle Supermarket and a popular drive-in movie theater.
- 1952 Elm Road NE is well-positioned in a high-density area, surrounded by residential communities, national retailers, and significant commuter routes.
- Elm Road delivers a seamless connection to State Route 82, a significant area thoroughfare providing easy commutes in and around town.
- Warren is a thriving suburban town with a distinctive, full
  of local eateries, outdoor recreation, and quaint residential
  neighborhoods, and only 20 minutes to Youngstown, making for
  an easy commute.