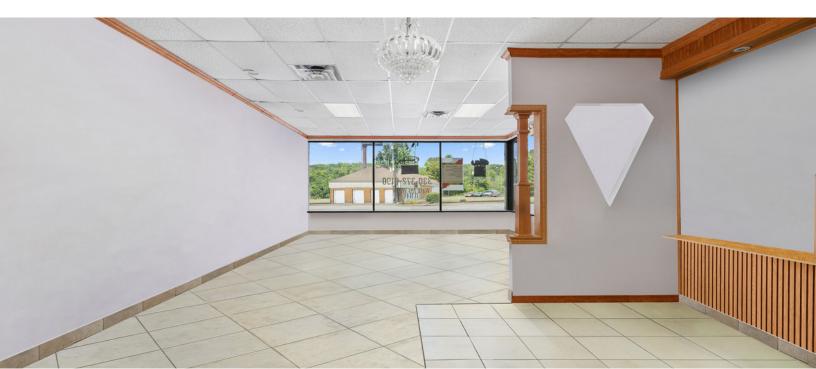

## 1,200-Square Feet Ready for New Retail

Take advantage of this exciting opportunity to occupy a **coveted end cap** retail unit within a **bustling commercial center** with easy accessibility at 1952 Elm Road NE. This single-story, 1,200-square-foot retail space boasts **sweeping storefront windows**, allowing **abundant natural light** and signage opportunities. The space is **suitable for a wide range of retail users**, perfect for a nail salon, a sub sandwich shop, and more; **the possibilities are endless**.