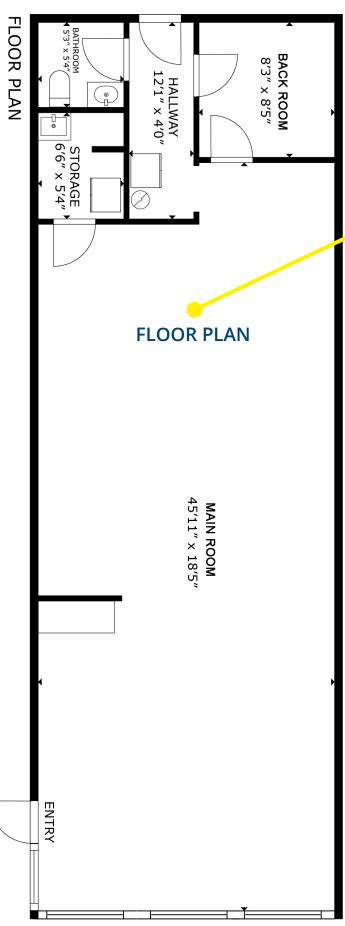

## 1,200-Square Feet Ready for New Retail

Take advantage of this exciting opportunity to occupy a **coveted end cap** retail unit within a **bustling commercial center** with easy accessibility at 1952 Elm Road NE. This single-story, 1,200-square-foot retail space boasts **sweeping storefront windows**, allowing **abundant natural light** and signage opportunities. The space is **suitable for a wide range of retail users**, perfect for a nail salon, a sub sandwich shop, and more; **the possibilities are endless**.

Gross Leasable Area **5,263 SF** 

Total Land Area

0.21 AC

Year Built 1986

Parking Ratio **3.93/1,000 SF** 