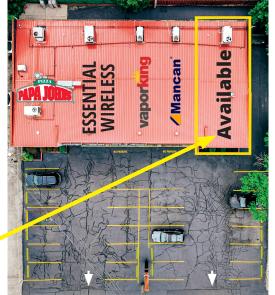

## 1,200-Square Feet Ready for New Retail

Take advantage of this exciting opportunity to occupy a **coveted end cap** retail unit within a **bustling commercial center** with easy accessibility at 1952 Elm Road NE. This single-story, 1,200-square-foot retail space boasts **sweeping storefront windows**, allowing **abundant natural light** and signage opportunities. The space is **suitable for a wide range of retail users**, perfect for a nail salon, a sub sandwich shop, and more; **the possibilities are endless**.

#### **PROPERTY HIGHLIGHTS**

- Palm Plaza at 1952 Elm Road NE offers a 1,200-square-foot end cap retail storefront unit in a vibrant Warren neighborhood.
- Conveniently located across from the busy Giant Eagle Supermarket and well-known drive-in movie theater, Elm Road Triple.
- Easily accessible shopping plaza via strong egress and ingress points, along with on-site surface parking options.
- Businesses will benefit from prominent building signage and a highly visible street sign along Elm Road's bustling commercial corridor.
- Prime location with exposure to over 20,900 vehicles per day and heavy foot traffic from adjacent shopping centers.
- Surrounded by national retailers, including Family Dollar, Dairy Queen, Giant Eagle, Goodwill, AutoZone, Menard's, Walmart Supercenter, and more.
- Palm Plaza is the ideal destination for businesses searching for exceptional retail space at the heart of a densely populated and highly trafficked community.