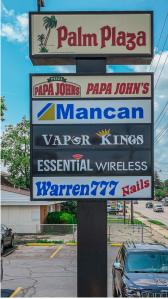

#### **PROPERTY HIGHLIGHTS**

- Palm Plaza at 1952 Elm Road NE offers a 1,200-square-foot end cap retail storefront unit in a vibrant Warren neighborhood.
- Conveniently located across from the busy Giant Eagle Supermarket and well-known drive-in movie theater, Elm Road Triple.
- Easily accessible shopping plaza via strong egress and ingress points, along with on-site surface parking options.
- Businesses will benefit from prominent building signage and a highly visible street sign along Elm Road's bustling commercial corridor.
- Prime location with exposure to over 20,900 vehicles per day and heavy foot traffic from adjacent shopping centers.
- Surrounded by national retailers, including Family Dollar, Dairy Queen, Giant Eagle, Goodwill, AutoZone, Menard's, Walmart Supercenter, and more.
- Palm Plaza is the ideal destination for businesses searching for exceptional retail space at the heart of a densely populated and highly trafficked community.

\$57,593

- 1952 Elm Road NE features excellent visibility and convenient access via strong ingress/egress points along Elm Road.
- Located in Palm Plaza, the property provides prime visibility to a high-traffic four-lane road right across the street from Giant Eagle Supermarket and a popular drive-in movie theater.
- 1952 Elm Road NE is well-positioned in a high-density area, surrounded by residential communities, national retailers, and significant commuter routes.
- Elm Road delivers a seamless connection to State Route 82, a significant area thoroughfare providing easy commutes in and around town.
- Warren is a thriving suburban town with a distinctive, full
  of local eateries, outdoor recreation, and quaint residential
  neighborhoods, and only 20 minutes to Youngstown, making for
  an easy commute.