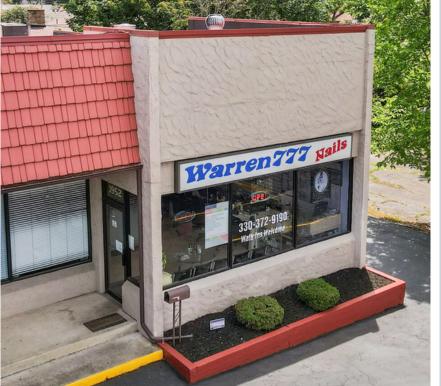

## 1,200-Square Feet Ready for New Retail

Take advantage of this exciting opportunity to occupy a **coveted end cap** retail unit within a **bustling commercial center** with easy accessibility at 1952 Elm Road NE. This single-story, 1,200-square-foot retail space boasts **sweeping storefront windows**, allowing **abundant natural light** and signage opportunities. The space is **suitable for a wide range of retail users**, perfect for a nail salon, a sub sandwich shop, and more; **the possibilities are endless**.

#### **PROPERTY HIGHLIGHTS**

- Palm Plaza at 1952 Elm Road NE offers a 1,200-square-foot end cap retail storefront unit in a vibrant Warren neighborhood.
- Conveniently located across from the busy Giant Eagle Supermarket and well-known drive-in movie theater, Elm Road Triple.
- Easily accessible shopping plaza via strong egress and ingress points, along with on-site surface parking options.
- Businesses will benefit from prominent building signage and a highly visible street sign along Elm Road's bustling commercial corridor.
- Prime location with exposure to over 20,900 vehicles per day and heavy foot traffic from adjacent shopping centers.
- Surrounded by national retailers, including Family Dollar, Dairy Queen, Giant Eagle, Goodwill, AutoZone, Menard's, Walmart Supercenter, and more.
- Palm Plaza is the ideal destination for businesses searching for exceptional retail space at the heart of a densely populated and highly trafficked community.