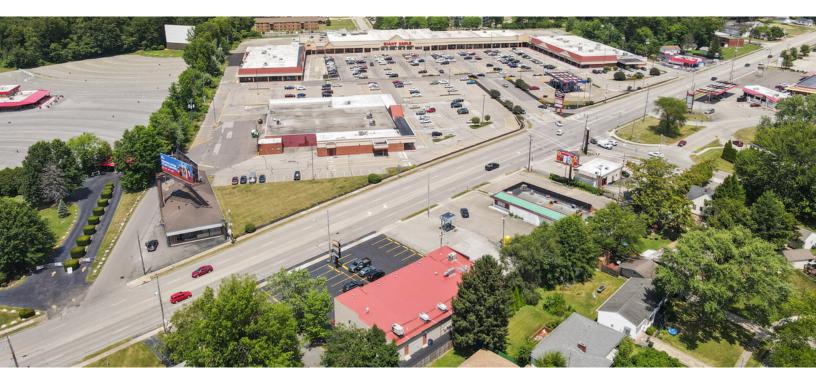

## 1,200-Square Feet Ready for New Retail

Take advantage of this exciting opportunity to occupy a **coveted end cap** retail unit within a **bustling commercial center** with easy accessibility at 1952 Elm Road NE. This single-story, 1,200-square-foot retail space boasts **sweeping storefront windows**, allowing **abundant natural light** and signage opportunities. The space is **suitable for a wide range of retail users**, perfect for a nail salon, a sub sandwich shop, and more; **the possibilities are endless**.

#### **PROPERTY HIGHLIGHTS**

- Palm Plaza at 1952 Elm Road NE offers a 1,200-square-foot end cap retail storefront unit in a vibrant Warren neighborhood.
- Conveniently located across from the busy Giant Eagle Supermarket and well-known drive-in movie theater, Elm Road Triple.
- Easily accessible shopping plaza via strong egress and ingress points, along with on-site surface parking options.
- Businesses will benefit from prominent building signage and a highly visible street sign along Elm Road's bustling commercial corridor.
- Prime location with exposure to over 20,900 vehicles per day and heavy foot traffic from adjacent shopping centers.
- Surrounded by national retailers, including Family Dollar, Dairy Queen, Giant Eagle, Goodwill, AutoZone, Menard's, Walmart Supercenter, and more.
- Palm Plaza is the ideal destination for businesses searching for exceptional retail space at the heart of a densely populated and highly trafficked community.

\$57,593

- 1952 Elm Road NE features excellent visibility and convenient access via strong ingress/egress points along Elm Road.
- Located in Palm Plaza, the property provides prime visibility to a high-traffic four-lane road right across the street from Giant Eagle Supermarket and a popular drive-in movie theater.
- 1952 Elm Road NE is well-positioned in a high-density area, surrounded by residential communities, national retailers, and significant commuter routes.
- Elm Road delivers a seamless connection to State Route 82, a significant area thoroughfare providing easy commutes in and around town.
- Warren is a thriving suburban town with a distinctive, full
  of local eateries, outdoor recreation, and quaint residential
  neighborhoods, and only 20 minutes to Youngstown, making for
  an easy commute.