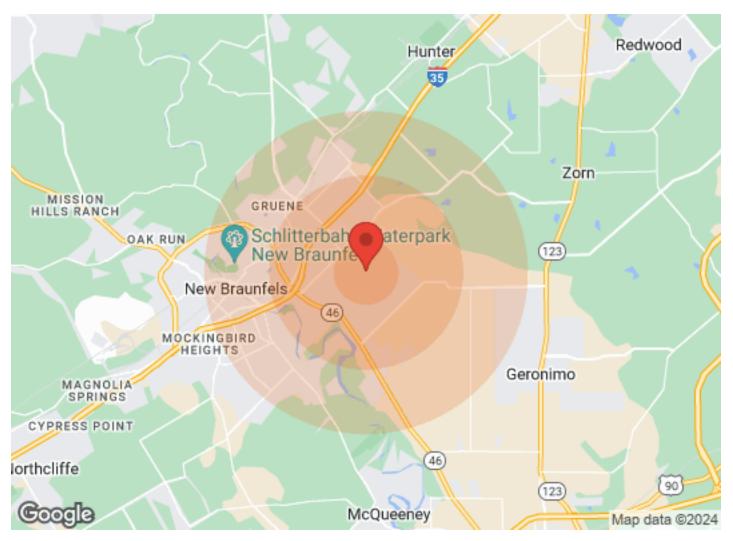

#### LOCATION OVERVIEW

Subdivision Timmerman

# GRUENE 337 New Braunfels 46 35 PECAN CROSSING Map data ©2024

KW COMMERCIAL | HERITAGE 1717 N Loop 1604 E San Antonio, Texas 78232

**TODD HESS** O: (210) 493-3030 C: (830) 660-0999 todd-hess@att.net Judy Schlichting (830) 624-2400 judyschlichtin@kw.com