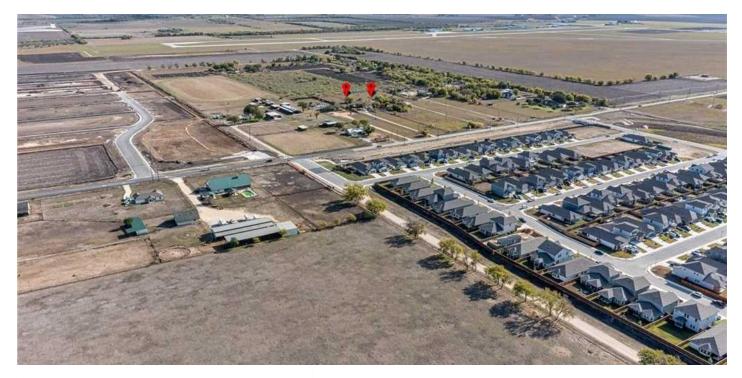

#### SAUR 1.3 AND BARBAROSA 1.6

Approximately 15.33 acres of land for development zoned M2 AH, Some of the possibilities for this zoning are adult home, day care, plant nursery, tiny home village, multi family, condominium. See the full list in documents. In close proximity to major New Braunfels employment centers, entertainment options and schools. With the immediate area experiencing significant residential growth, the property is ideal for additional commercial development. New Braunfels is the second fastest growing city in the US with a population under 100.000. Lennar Homes is building Grace Meadows almost next door, a 319 lot subdivision at Barbarosa and Alves Lane. Other proposed housing on Barbarosa are Villa's at Creekside Townhomes,

#### PROPERTY HIGHLIGHTS

• Multifamily or Single Family

COMMERCIAL ... Each Office Independently Owned and Operated