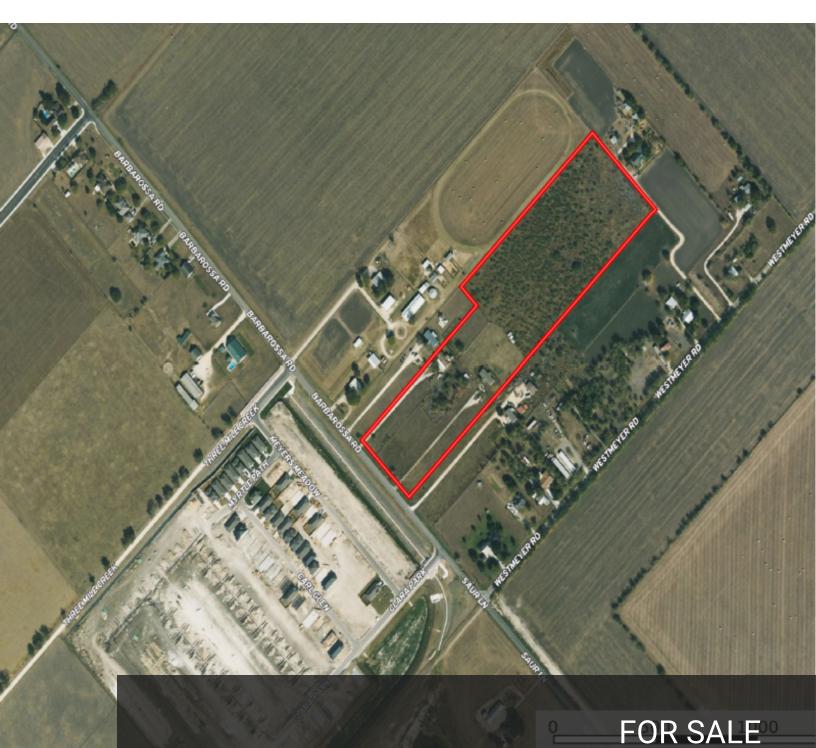

### 1255 SAUR LANE AND 1239 BARBAROSA ROAD

2 PROPERTIES CAN BE COMBINED FOR A TOTAL OF 15.34 ACRES

### EXECUTIVE SUMMARY

1239 BARBAROSA ROAD

## **LOCATION & HIGHLIGHTS**

1239 BARBAROSA ROAD

**Building Name:** 

1255 Saur Lane New Braunfels, TX 78130 and 1239 BARBAROSA ROAD, NEW BRAUNFELS, TX 78130