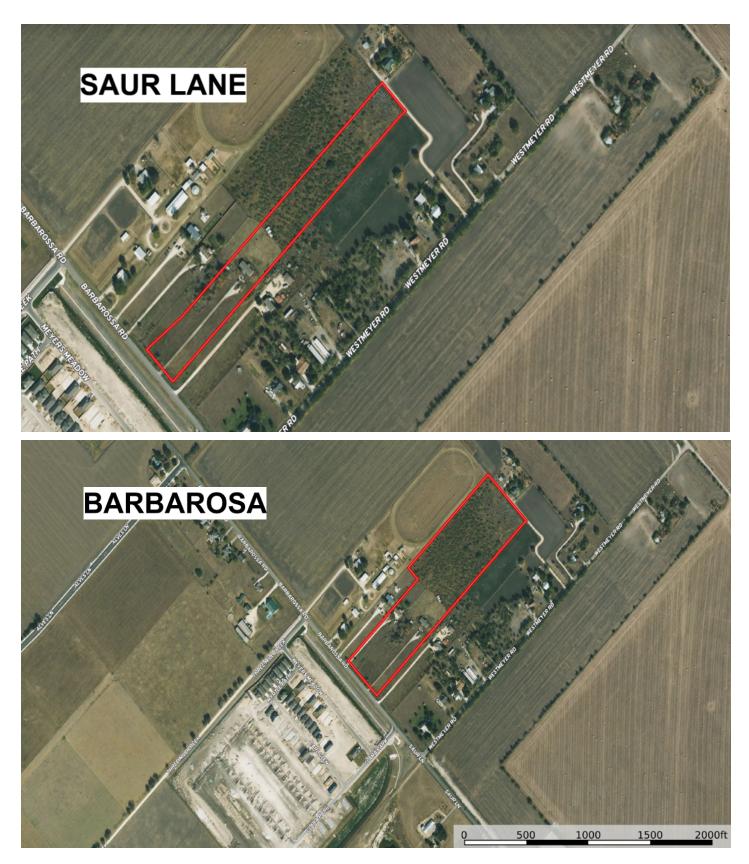

### 1255 SAUR LANE AND 1239 BARBAROSA ROAD

2 PROPERTIES CAN BE COMBINED FOR A TOTAL OF 15.34 ACRES

#### SAUR 1.3 AND BARBAROSA 1.6

Approximately 15.33 acres of land for development zoned M2 AH, Some of the possibilities for this zoning are adult home, day care, plant nursery, tiny home village, multi family, condominium. See the full list in documents. In close proximity to major New Braunfels employment centers, entertainment options and schools. With the immediate area experiencing significant residential growth, the property is ideal for additional commercial development. New Braunfels is the second fastest growing city in the US with a population under 100.000. Lennar Homes is building Grace Meadows almost next door, a 319 lot subdivision at Barbarosa and Alves Lane. Other proposed housing on Barbarosa are Villa's at Creekside Townhomes,