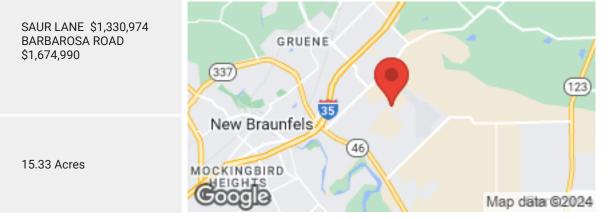

#### **OFFERING SUMMARY**

| PRICE FOR BOTH<br>PROPERTIES: | \$3,005,964                                            |
|-------------------------------|--------------------------------------------------------|
| NUMBER OF UNITS:              | 2                                                      |
| PRICE / UNIT:                 | SAUR LANE \$1,330,974<br>BARBAROSA ROAD<br>\$1,674,990 |
| LOT SIZE:                     | 15.33 Acres                                            |

# GRUENE 337 New Braunfels 46 35 PECAN CROSSING Map data ©2024

KW COMMERCIAL | HERITAGE 1717 N Loop 1604 E San Antonio, Texas 78232

**TODD HESS** O: (210) 493-3030 C: (830) 660-0999 todd-hess@att.net Judy Schlichting (830) 624-2400 judyschlichtin@kw.com