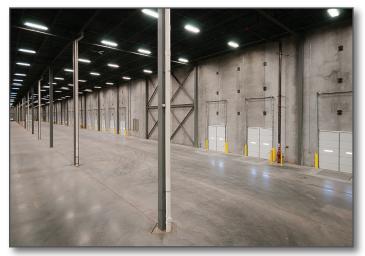

#### **Property Highlights**

- 320,994 SF Available (Divisible)
- Up to ± 10,000 SF Office Space (based on tenant's needs)
- 24' Ceiling Height
- 45 Tailgate Loading Docks
- 36' x 36' Bay Size
- 2500 Amps Power @ 480 Volts

- Lighting to be upgraded to LED
- ESFR Sprinkler System
- Trailer Parking Available
- Fully Fenced Trailer Yard
- Taxes & CAM: \$1.48/SF + 3% Management Fee of Base Rent
- Asking Lease Price \$11.95/SF Net