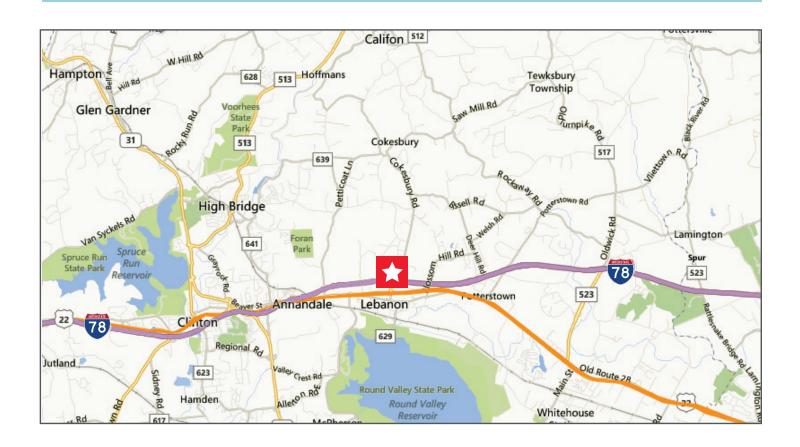

### 111 Cokesbury Road Clinton, NJ 08809

#### 111 Cokesbury Road Clinton, NJ 08809

- 45 Tailgate Loading Docks
- Short or Long-Term Availability
- Fully Fenced Trailer Yard