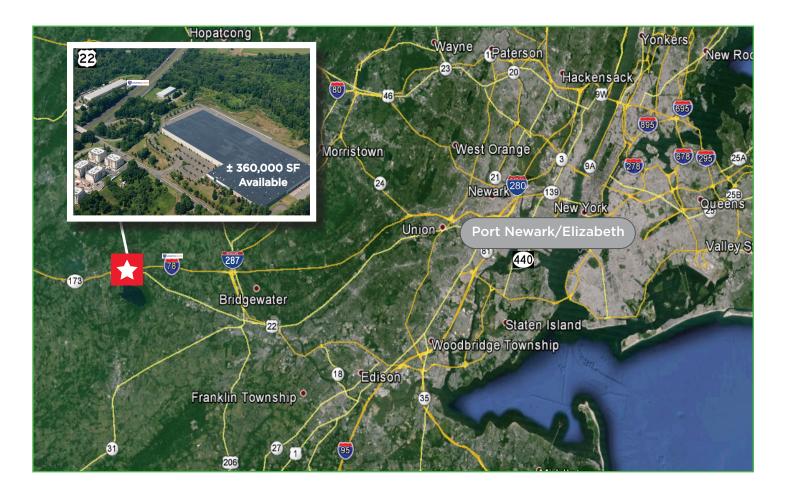

### 111 Cokesbury Road Clinton, NJ 08809

- I-78 Logistics Center is located immediately off Exit 20-B (heading westbound) and Exit 18 (heading eastbound) along toll free Interstate 78; ± 40 miles west of the Port of Newark /Elizabeth and only ± 20 miles east of Lehigh Valley.
- The property's strategic location makes it an ideal regional distribution center for companies that service throughout the Northeast.
- The property is also a terrific distribution center for companies providing local distribution throughout the metro New York market.