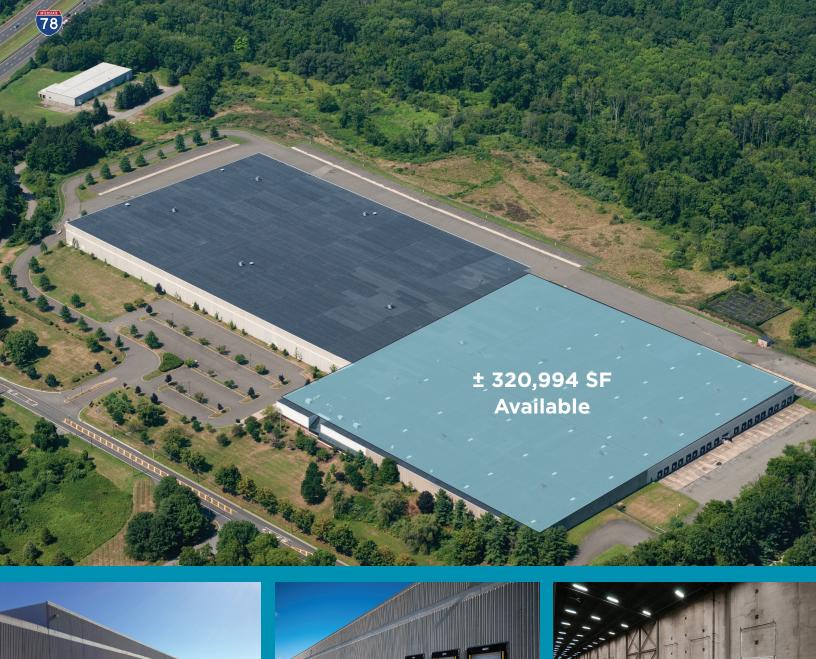

### AVAILABLE FOR LEASE

I-78 Logistics Center 111 Cokesbury Road Clinton, NJ 08809

#### **Property Highlights**

- 320,994 SF Available (Divisible)
- Up to ± 10,000 SF Office Space (based on tenant's needs)
- 24' Ceiling Height
- 45 Tailgate Loading Docks
- 36' x 36' Bay Size
- 2500 Amps Power @ 480 Volts

- Lighting to be upgraded to LED
- ESFR Sprinkler System
- Trailer Parking Available
- Fully Fenced Trailer Yard
- Taxes & CAM: \$1.48/SF + 3% Management Fee of Base Rent
- Asking Lease Price \$11.95/SF Net