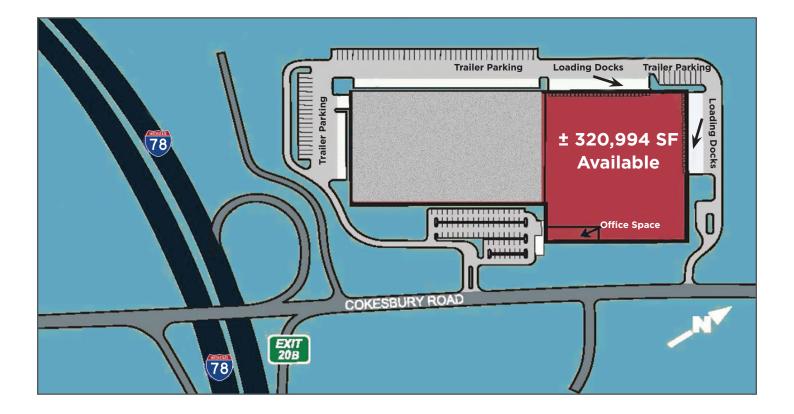

#### **Property Highlights**

- 320,994 SF Available (Divisible)
- Up to ± 10,000 SF Office Space (based on tenant's needs)
- 24' Ceiling Height
- 45 Tailgate Loading Docks
- 36' x 36' Bay Size
- 2500 Amps Power @ 480 Volts

- Lighting to be upgraded to LED
- ESFR Sprinkler System
- Trailer Parking Available
- Fully Fenced Trailer Yard
- Taxes & CAM: \$1.48/SF + 3% Management Fee of Base Rent
- Asking Lease Price \$11.95/SF Net

#### 111 Cokesbury Road Clinton, NJ 08809

- 45 Tailgate Loading Docks
- Short or Long-Term Availability
- Fully Fenced Trailer Yard