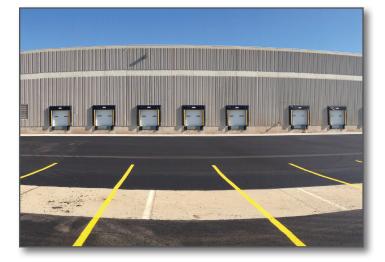

#### **Property Highlights**

- 320,994 SF Available (Divisible)
- Up to ± 10,000 SF Office Space (based on tenant's needs)
- 24' Ceiling Height
- 45 Tailgate Loading Docks
- 36' x 36' Bay Size
- 2500 Amps Power @ 480 Volts

#### 111 Cokesbury Road Clinton, NJ 08809

- 45 Tailgate Loading Docks
- Short or Long-Term Availability
- Fully Fenced Trailer Yard