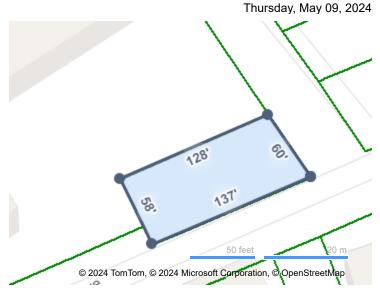

Next

| LOCATI   | OIN |
|----------|-----|
|          |     |
| Property | bbΔ |

|                     | Knoxville, TN 37921       |  |
|---------------------|---------------------------|--|
| Subdivision         | Clotworthy & Kinzel Resub |  |
| County              | Knox County, TN           |  |
| GENERAL PARCEL INFO | RMATION                   |  |
| Parcel ID/Tax ID    | 094KV013                  |  |
| Alternate Parcel ID | 86164                     |  |
|                     |                           |  |

603 Unaka St

| County               | Knox County, TN   |  |
|----------------------|-------------------|--|
| GENERAL PARCEL IN    | FORMATION         |  |
| Parcel ID/Tax ID     | 094KV013          |  |
| Alternate Parcel ID  | 86164             |  |
| Account Number       |                   |  |
| District/Ward        | City Of Knoxville |  |
| 2020 Census Trct/Blk | 70/2              |  |
| Assessor Roll Year   | 2023              |  |