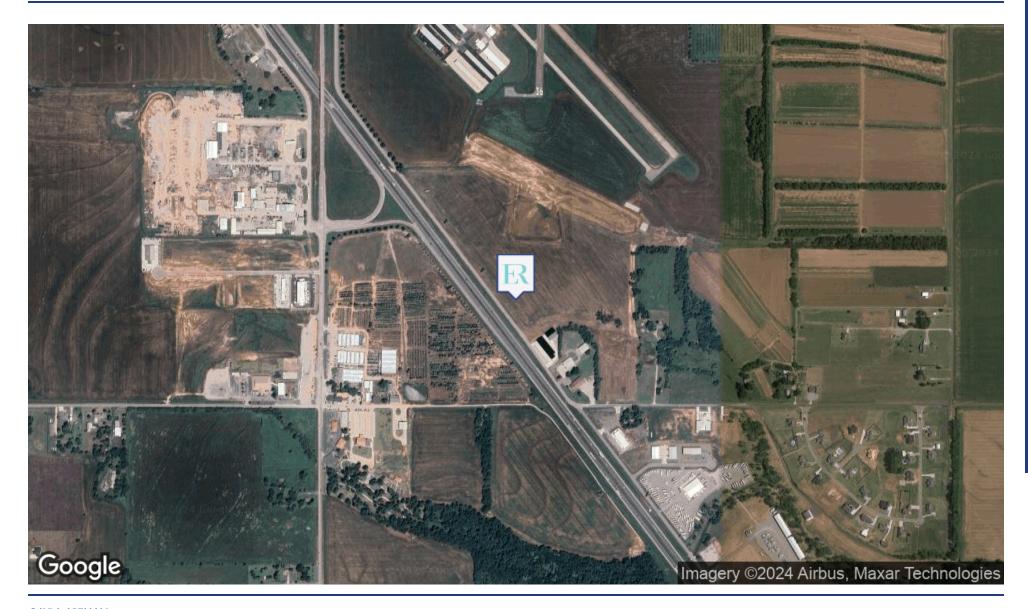

#### **LOCATION OVERVIEW**

Bring your business to Goldsby! The property's location offers prime access to major transportation routes and near Oklahoma City metro making it an attractive investment opportunity for any business owner or investor. Situated just off I-35 in Goldsby, OK, the area known as Hopkins Park provides convenient connectivity to the thriving urban core of Oklahoma City. Nearby attractions include Cain's Sporting Complex, Riverwind Casino, Libby's Cafe', Pryors Pizza, the bustling, new Selah development, the City of Norman, and all it has to offer including The University of Oklahoma. With its strategic position and proximity to these points of interest, this property presents an enticing prospect for those seeking to capitalize on the potential of the Oklahoma City metropolitan area.

## **SALE HIGHLIGHTS**

- - 1.90-acre site available at \$4.25 psf
- - 5.01-acre site available at \$4.00psf
- 18.57-acre site available at \$3.00-
- - Prime location in Goldsby, Oklahoma, facing S. I-35
- - Ideal for future commercial development
- Adjacent to David Jay Perry Airport
- - Versatile parcel offering ample space for future projects
- · Attractive pricing for potential land or other investors
- - Please call the Broker for additional information.