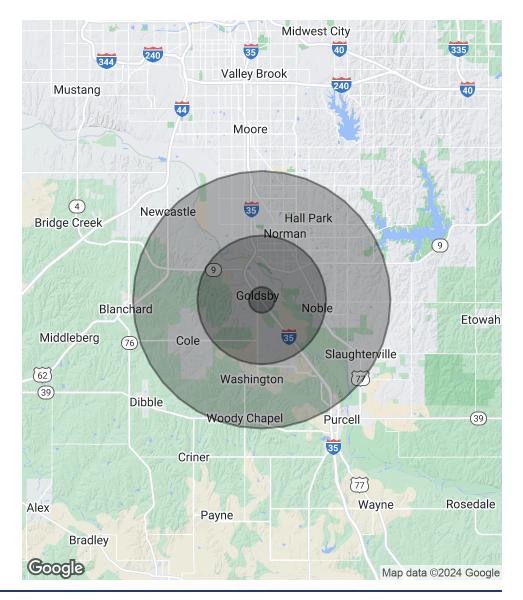

#### **LOCATION OVERVIEW**

Bring your business to Goldsby! The property's location offers prime access to major transportation routes and near Oklahoma City metro making it an attractive investment opportunity for any business owner or investor. Situated just off I-35 in Goldsby, OK, the area known as Hopkins Park provides convenient connectivity to the thriving urban core of Oklahoma City. Nearby attractions include Cain's Sporting Complex, Riverwind Casino, Libby's Cafe', Pryors Pizza, the bustling, new Selah development, the City of Norman, and all it has to offer including The University of Oklahoma. With its strategic position and proximity to these points of interest, this property presents an enticing prospect for those seeking to capitalize on the potential of the Oklahoma City metropolitan area.

# 1-35 GOLDSBY, OK - HOPKINS PARK

AIRPORT ROAD / CENTER ROAD, GOLDSBY, OK 73093

| POPULATION           | 1 MILE   | 5 MILES   | 10 MILES  |
|----------------------|----------|-----------|-----------|
| Total Population     | 155      | 50,517    | 142,719   |
| Average Age          | 36.5     | 27.7      | 31.8      |
| Average Age (Male)   | 36.2     | 26.1      | 30.3      |
| Average Age (Female) | 37.0     | 30.0      | 33.5      |
|                      |          |           |           |
| HOUSEHOLDS & INCOME  | 1 MILE   | 5 MILES   | 10 MILES  |
| Total Households     | 56       | 18,688    | 56,060    |
| # of Persons per HH  | 2.8      | 2.7       | 2.5       |
| Average HH Income    | \$66,837 | \$56,101  | \$63,045  |
| Average House Value  |          | \$144,543 | \$167,327 |