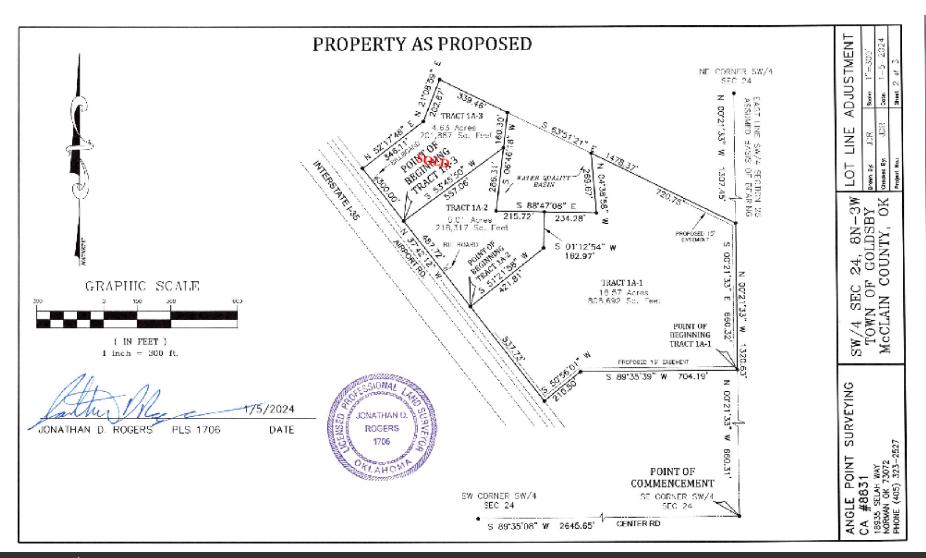

Lot Size: 1.90/5.01/18.57 AC

Rail Access: N/A

Cross Streets: Hwy 74

the area. Don't miss out on the potential of this versatile property, positioned to enhance your investment portfolio. Preliminary site plans are available showing potential lot divisions.

## **SALE HIGHLIGHTS**

- - 1.90-acre site available at \$4.25 psf
- - 5.01-acre site available at \$4.00psf
- 18.57-acre site available at \$3.00-
- - Prime location in Goldsby, Oklahoma, facing S. I-35
- - Ideal for future commercial development
- Adjacent to David Jay Perry Airport
- - Versatile parcel offering ample space for future projects
- · Attractive pricing for potential land or other investors
- - Please call the Broker for additional information.

# 1-35 GOLDSBY, OK - HOPKINS PARK

AIRPORT ROAD / CENTER ROAD, GOLDSBY, OK 73093

1.90 acre site not shown.