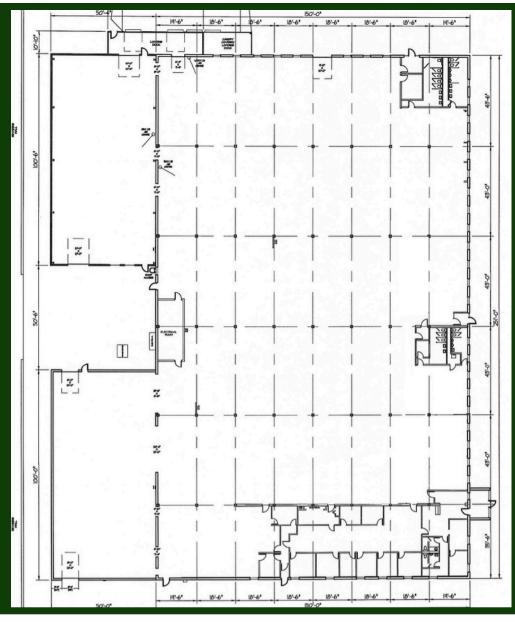

### **Property Features**

- Available SF: Up to 47,650 sf
- Only 15 minutes from Mankato
- Multiple Potential Layouts
- Dock and Drive in Loading
- Fully Air Conditioned Warehouse
- Potential for Outside Storage
- Abundant Parking
- \$2.00 CAM and Tax (2024)
- Over 2,000 amps of 208/3 Phase Power

## **Property Features**

- Great access to the Twin Cities Metro and Mankato along Hwy 169
- New exterior painting and interior demo and cleanup
- Locally Owned and Managed
- Willing to Build out for a term lease
- 2 Existing Dock Doors with brand new roll up doors
- 4 Existing Drive-In Doors
- New motion sensor lighting throughout the warehouse area
- 12' clear height throughout the property
- Property is available for sale at \$1,500,000