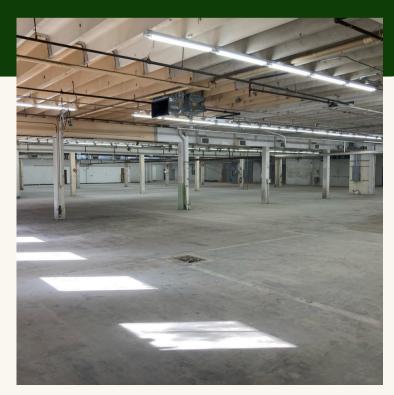

### **Property Features**

- Available SF: Up to 47,650 sf
- Only 15 minutes from Mankato
- Multiple Potential Layouts
- Dock and Drive in Loading
- Fully Air Conditioned Warehouse
- Potential for Outside Storage
- Abundant Parking
- \$2.00 CAM and Tax (2024)
- Over 2,000 amps of 208/3 Phase Power

## **Property Features**

- Great access to the Twin Cities Metro and Mankato along Hwy 169
- New exterior painting and interior demo and cleanup
- Locally Owned and Managed
- Willing to Build out for a term lease
- 2 Existing Dock Doors with brand new roll up doors
- 4 Existing Drive-In Doors
- New motion sensor lighting throughout the warehouse area
- 12' clear height throughout the property
- Property is available for sale at \$1,500,000