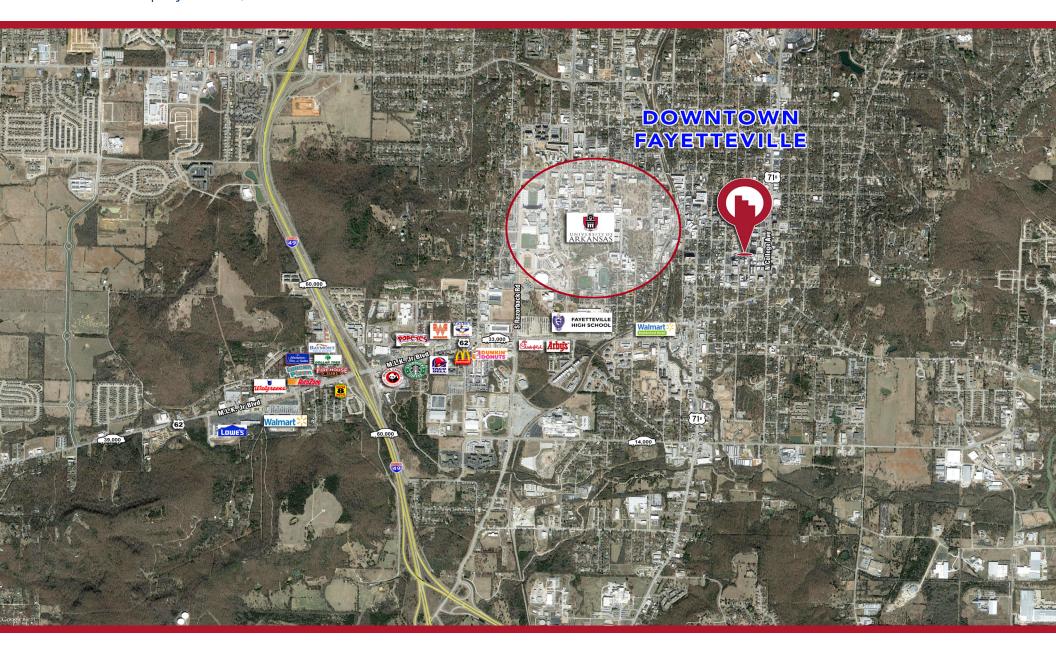

#### **DEMOGRAPHICS**

|                       | 1 MILE   | 3 MILES  | 5 MILES  | 10 MILES |
|-----------------------|----------|----------|----------|----------|
| DAYTIME<br>POPULATION | 13,152   | 56,683   | 93,972   | 57,048   |
| AVERAGE HH<br>INCOME  | \$39,955 | \$58,515 | \$71,183 | \$59,975 |
| TOTAL HH              | 5,859    | 24,608   | 39,960   | 24,734   |

### TRAFFIC COUNTS

College Ave - 22,000 VPD Center St - 11,000 VPD Dickson St - 9,000 VPD

PARTNER | AGENT

O 479.695.8265 | M 501.350.7388
jjeter@kelleycp.com

AGENT **O** 479.445.6346 | **M** 479.409.1366 mhairston@kelleycp.com