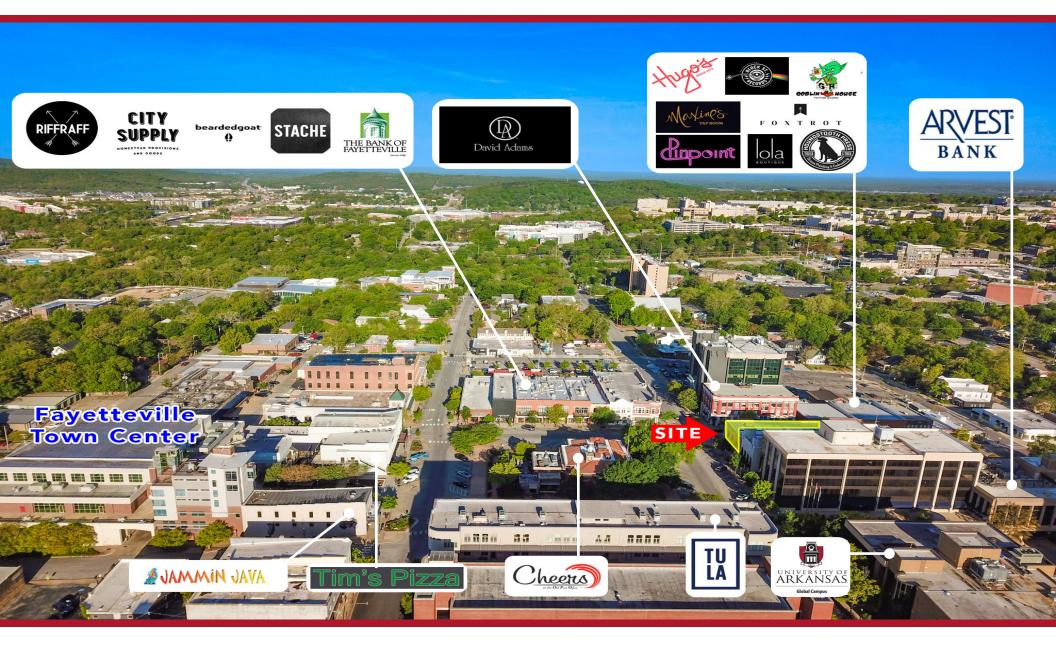

#### **COMMENTS**

- Meticulously renovated trophy property located on the beautiful downtown Fayetteville Square.
- Located within walking distance to popular shopping and dining options, government offices including the courthouse, Dickson entertainment district, and Fayetteville's premier hotel, The Graduate.
- Across from Block Street Records and Hugo's.
- Perfect for Retail such as clothing boutique, hair salon, gift shop, or speakeasy/bar.
- The space can also be used for a Restaurant.

#### **DEMOGRAPHICS**

|                       | 1 MILE   | 3 MILES  | 5 MILES  | 10 MILES |
|-----------------------|----------|----------|----------|----------|
| DAYTIME<br>POPULATION | 13,152   | 56,683   | 93,972   | 57,048   |
| AVERAGE HH<br>INCOME  | \$39,955 | \$58,515 | \$71,183 | \$59,975 |
| TOTAL HH              | 5,859    | 24,608   | 39,960   | 24,734   |

### TRAFFIC COUNTS

College Ave - 22,000 VPD Center St - 11,000 VPD Dickson St - 9,000 VPD

PARTNER | AGENT

O 479.695.8265 | M 501.350.7388
jjeter@kelleycp.com

AGENT **O** 479.445.6346 | **M** 479.409.1366 mhairston@kelleycp.com