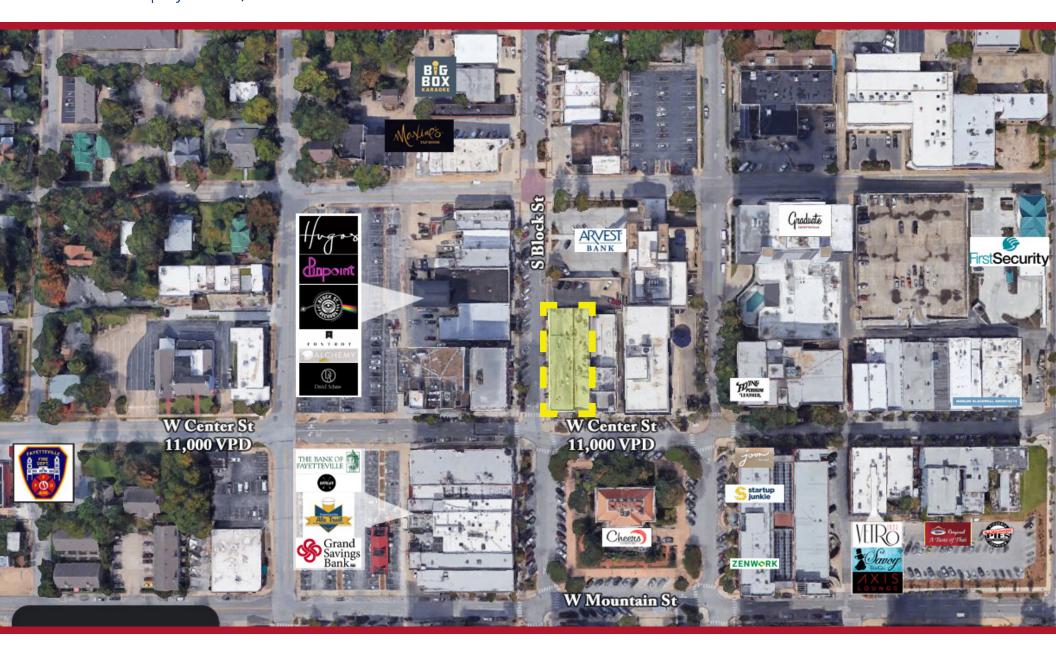

#### **COMMENTS**

- Meticulously renovated trophy property located on the beautiful downtown Fayetteville Square.
- Located within walking distance to popular shopping and dining options, government offices including the courthouse, Dickson entertainment district, and Fayetteville's premier hotel, The Graduate.
- Across from Block Street Records and Hugo's.
- Perfect for Retail such as clothing boutique, hair salon, gift shop, or speakeasy/bar.
- The space can also be used for a Restaurant.

### TRAFFIC COUNTS

College Ave - 22,000 VPD Center St - 11,000 VPD Dickson St - 9,000 VPD

PARTNER | AGENT

O 479.695.8265 | M 501.350.7388
jjeter@kelleycp.com

AGENT **O** 479.445.6346 | **M** 479.409.1366 mhairston@kelleycp.com