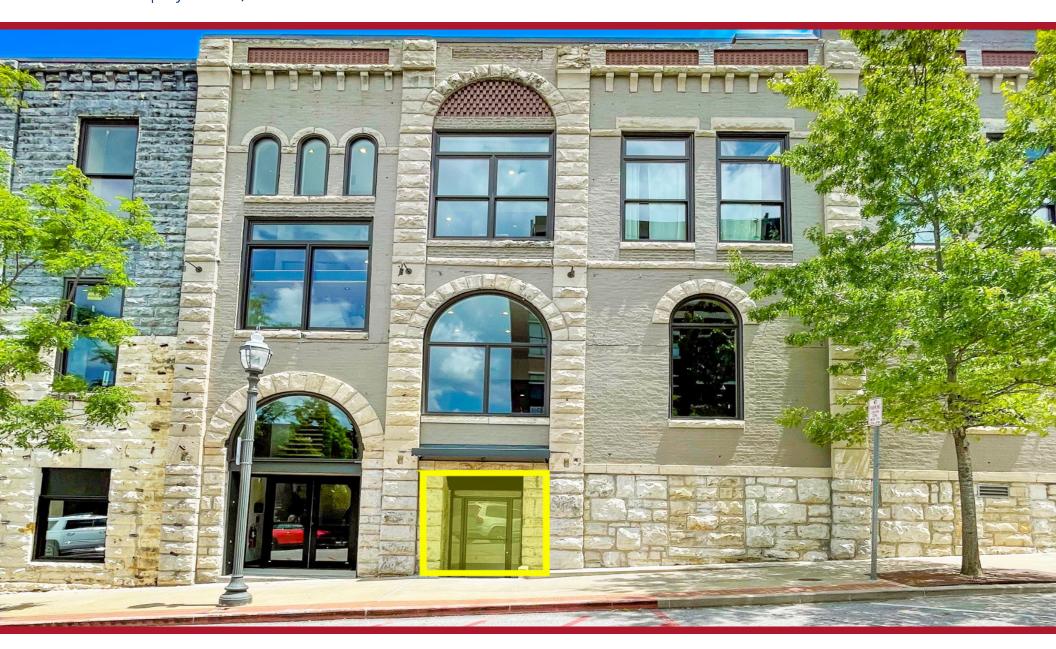

#### **AVAILABLE**

Basement  $\pm 2,693$  SF

#### **PRICE**

\$20 PSF | NNN

#### **COMMENTS**

- Meticulously renovated trophy property located on the beautiful downtown Fayetteville Square.
- Located within walking distance to popular shopping and dining options, government offices including the courthouse, Dickson entertainment district, and Fayetteville's premier hotel, The Graduate.
- Across from Block Street Records and Hugo's.
- Perfect for Retail such as clothing boutique, hair salon, gift shop, or speakeasy/bar.
- The space can also be used for a Restaurant.