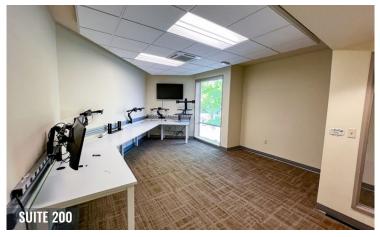

#### **HIGHLIGHTS**

- Owner-user or investment opportunity
- Large office building with mix of open office space and private offices
- First floor leased to Pelican Bay Forest Products
- Suite 200 totaling 4,163 SF is available for occupancy
- Excellent downtown location across from Bend Visitor Center and downtown parking garage
- Solar panels help lower utility costs
- Prominent corner visibility with high pedestrian and vehicle traffic
- Near shops, restaurants, and services