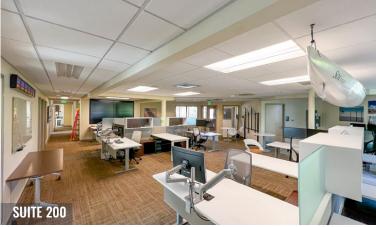

#### **HIGHLIGHTS**

- Owner-user or investment opportunity
- Large office building with mix of open office space and private offices
- First floor leased to Pelican Bay Forest Products
- Suite 200 totaling 4,163 SF is available for occupancy
- Excellent downtown location across from Bend Visitor Center and downtown parking garage
- Solar panels help lower utility costs
- Prominent corner visibility with high pedestrian and vehicle traffic
- Near shops, restaurants, and services