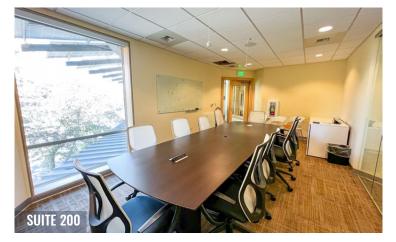

#### **HIGHLIGHTS**

- Owner-user or investment opportunity
- Large office building with mix of open office space and private offices
- First floor leased to Pelican Bay Forest Products
- Suite 200 totaling 4,163 SF is available for occupancy
- Excellent downtown location across from Bend Visitor Center and downtown parking garage
- Solar panels help lower utility costs
- Prominent corner visibility with high pedestrian and vehicle traffic
- Near shops, restaurants, and services