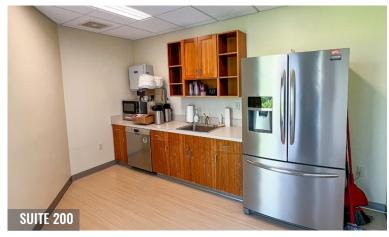

#### **HIGHLIGHTS**

- Owner-user or investment opportunity
- Large office building with mix of open office space and private offices
- First floor leased to Pelican Bay Forest Products
- Suite 200 totaling 4,163 SF is available for occupancy
- Excellent downtown location across from Bend Visitor Center and downtown parking garage
- Solar panels help lower utility costs
- Prominent corner visibility with high pedestrian and vehicle traffic
- Near shops, restaurants, and services