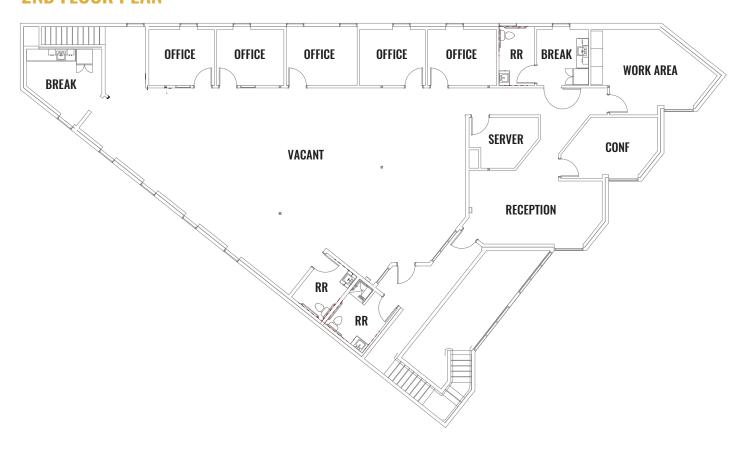

Office Investment or Owner-User Opportunity**

#### **PROPERTY DETAILS**

**Bldg Size:** 7,953 SF

**Sale Price:** \$2,550,000

**Price/SF:** \$320.63

**Lot Size:** 0.20 Acres

**Zoning:** Commercial Business (CB)

**Parking:** 9 on-site parking stalls

#### **HIGHLIGHTS**

- Owner-user or investment opportunity
- Large office building with mix of open office space and private offices
- First floor leased to Pelican Bay Forest Products
- Suite 200 totaling 4,163 SF is available for occupancy
- Excellent downtown location across from Bend Visitor Center and downtown parking garage
- Solar panels help lower utility costs
- Prominent corner visibility with high pedestrian and vehicle traffic
- Near shops, restaurants, and services









#### **1ST FLOOR PLAN**



#### **2ND FLOOR PLAN**



## FOR SALE







Brokers are licensed in the state of Oregon. This information has been furnished from sources we deem reliable, but for which we assume no liability. This is an exclusive listing. The information contained herein is given in confidence with the understanding that all negotiations pertaining to this property be handled through Compass Commercial Real Estate Services. All measurements are approximate.



Jay Lyons, SIOR, CCIM Partner, Principal Broker Cell 541.410.6519 jlyons@compasscommercial.com



Grant Schultz, CCIM Broker Cell 541.480.9873 gschultz@compasscommercial.com