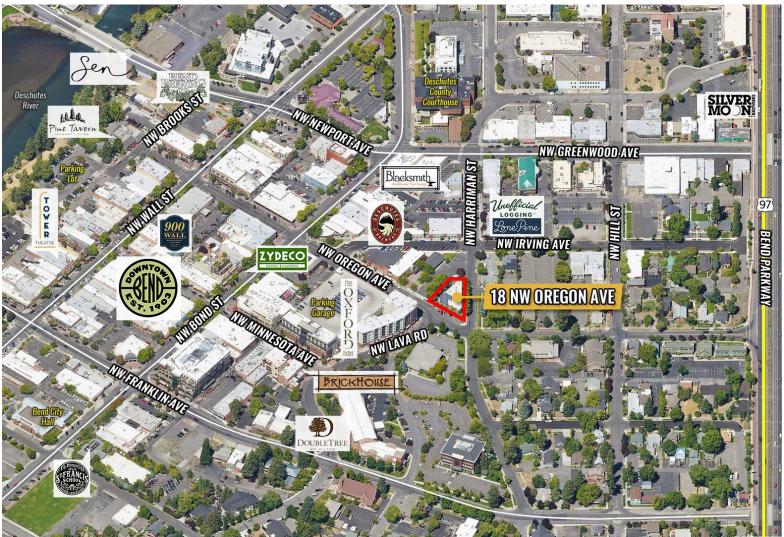

#### **EASY ACCESS TO AND FROM HIGHWAY 97**

Jay Lyons, SIOR, CCIM | Grant Schultz, CCIM

600~SW Columbia St., Ste.  $6100~\mid~\text{Bend},$  OR 97702

**541.383.2444** | www.CompassCommercial.com

#### **HIGHLIGHTS**

- Owner-user or investment opportunity
- Large office building with mix of open office space and private offices
- First floor leased to Pelican Bay Forest Products
- Suite 200 totaling 4,163 SF is available for occupancy
- Excellent downtown location across from Bend Visitor Center and downtown parking garage
- Solar panels help lower utility costs
- Prominent corner visibility with high pedestrian and vehicle traffic
- Near shops, restaurants, and services