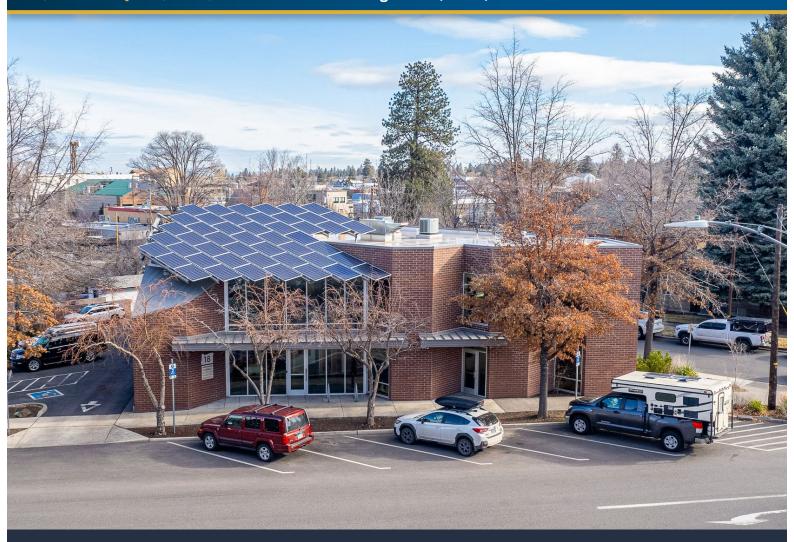

# Downtown Office Investment or Owner-User Opportunity

18 NW Oregon Ave., Bend, OR 97703

#### **HIGHLIGHTS**

- Owner-user or investment opportunity
- Large office building with mix of open office space and private offices
- First floor leased to Pelican Bay Forest Products
- Suite 200 totaling 4,163 SF is available for occupancy
- Excellent downtown location across from Bend Visitor Center and downtown parking garage
- Solar panels help lower utility costs
- Prominent corner visibility with high pedestrian and vehicle traffic
- Near shops, restaurants, and services