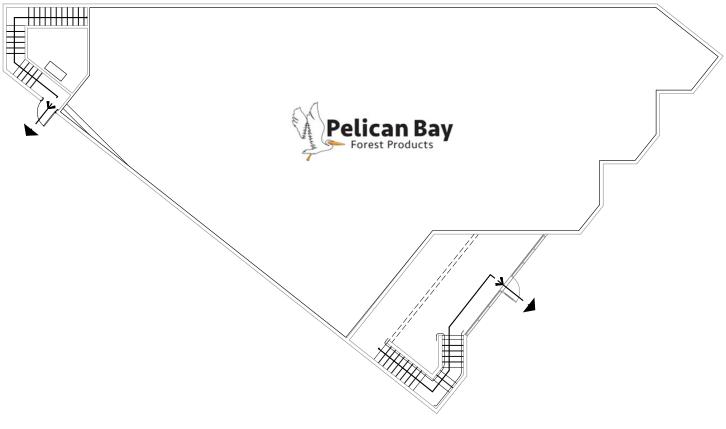

cial.com



### **Downtown Office Investment or Owner-User Opportunity**

#### **PROPERTY DETAILS**

**Bldg Size:** 7,953 SF

**Sale Price:** \$2,550,000

**Price/SF:** \$320.63

**Lot Size:** 0.20 Acres

**Zoning:** Commercial Business (CB)

**Parking:** 9 on-site parking stalls

#### **HIGHLIGHTS**

- Owner-user or investment opportunity
- Large office building with mix of open office space and private offices
- First floor leased to Pelican Bay Forest Products
- Suite 200 totaling 4,163 SF is available for occupancy
- Excellent downtown location across from Bend Visitor Center and downtown parking garage
- Solar panels help lower utility costs
- Prominent corner visibility with high pedestrian and vehicle traffic
- Near shops, restaurants, and services









#### **1ST FLOOR PLAN**



#### **2ND FLOOR PLAN**



## FOR SALE







Brokers are licensed in the state of Oregon. This information has been furnished from sources we deem reliable, but for which we assume no liability. This is an exclusive listing. The information contained herein is given in confidence with the understanding that all negotiations pertaining to this property be handled through Compass Commercial Real Estate Services. All measurements are approximate.



Jay Lyons, SIOR, CCIM Partner, Principal Broker Cell 541.410.6519 jlyons@compasscommercial.com



Grant Schultz, CCIM Broker Cell 541.480.9873 gschultz@compasscommercial.com