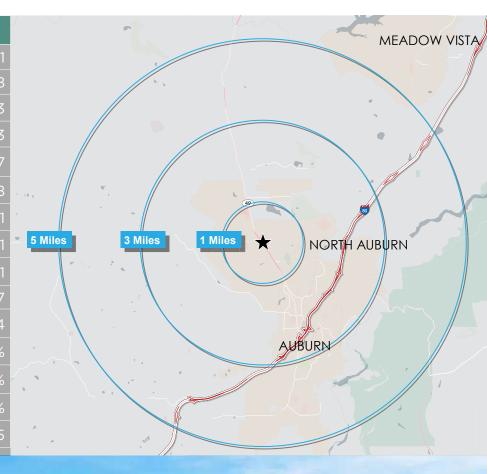

# RADIUS MAP

| DEMOGRAPHICS                    | 1 mi radius | 3 mi radius | 5 mi radius |
|---------------------------------|-------------|-------------|-------------|
| Total Population (2023)         | 5,413       | 28,441      | 41,771      |
| Projected Population (2028)     | 5,377       | 28,502      | 42,198      |
| Total Employees                 | 10,975      | 24,746      | 27,393      |
| Median Age                      | 46.8        | 48.8        | 51.3        |
| Total Households                | 2,365       | 11,890      | 17,257      |
| Housing Units Occupied          | 1,700       | 7,400       | 12,018      |
| Housing Units Owner-Occupied    | 1,881       | 7,499       | 12,041      |
| Average Household Income (2023) | \$116,170   | \$108,371   | \$122,971   |
| Median Household Income (2023)  | \$83,546    | \$70,725    | \$85,591    |
| Per Capita Income (2023)        | \$49,759    | \$43,305    | \$50,967    |
| Pop 25 yrs + 4+ yrs College     | 1,223       | 6,899       | 11,504      |
| % Pop 25 yrs + 4+ yrs College   | 29.8%       | 31.8%       | 35.7%       |
| White Collar Workers            | 57.8%       | 59.6%       | 63.6%       |
| Blue Collar Workers             | 19.9%       | 20%         | 18.2%       |
| Average Household Size          | 2.14        | 2.29        | 2.35        |
|                                 |             |             |             |