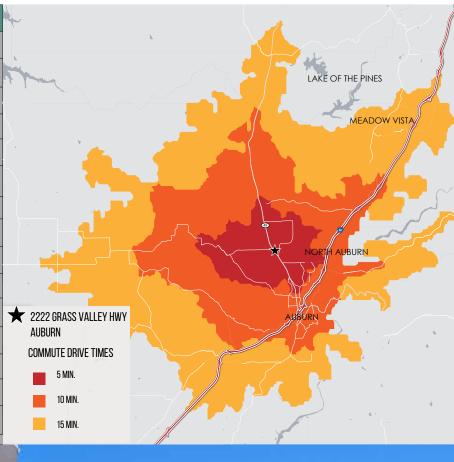

## DRIVE TIME MAP

| 5 MINUTES | 10 MINUTES                                                                                    | 15 MINUTES                                                                                                                                                                                                                                                                                                                                                                               |
|-----------|-----------------------------------------------------------------------------------------------|------------------------------------------------------------------------------------------------------------------------------------------------------------------------------------------------------------------------------------------------------------------------------------------------------------------------------------------------------------------------------------------|
| 16,109    | 33,642                                                                                        | 55,779                                                                                                                                                                                                                                                                                                                                                                                   |
| 16,092    | 33,808                                                                                        | 56,464                                                                                                                                                                                                                                                                                                                                                                                   |
| 17,838    | 25,845                                                                                        | 30,409                                                                                                                                                                                                                                                                                                                                                                                   |
| 47.4      | 49.5                                                                                          | 51.2                                                                                                                                                                                                                                                                                                                                                                                     |
| 6,634     | 13,938                                                                                        | 22,659                                                                                                                                                                                                                                                                                                                                                                                   |
| 4,023     | 9,060                                                                                         | 16,392                                                                                                                                                                                                                                                                                                                                                                                   |
| 4,467     | 9,451                                                                                         | 14,898                                                                                                                                                                                                                                                                                                                                                                                   |
| \$100,540 | \$113,128                                                                                     | \$125,637                                                                                                                                                                                                                                                                                                                                                                                |
| \$75,292  | \$80,163                                                                                      | \$88,468                                                                                                                                                                                                                                                                                                                                                                                 |
| \$41,572  | \$47,279                                                                                      | \$51,495                                                                                                                                                                                                                                                                                                                                                                                 |
| 3,396     | 8,507                                                                                         | 15,289                                                                                                                                                                                                                                                                                                                                                                                   |
| 27.9%     | 33.1%                                                                                         | 35.7%                                                                                                                                                                                                                                                                                                                                                                                    |
| 56%       | 61%                                                                                           | 65.2%                                                                                                                                                                                                                                                                                                                                                                                    |
| 21.7%     | 19.8%                                                                                         | 17,5%                                                                                                                                                                                                                                                                                                                                                                                    |
| 2.3       | 2.32                                                                                          | 24                                                                                                                                                                                                                                                                                                                                                                                       |
|           | 16,109 16,092 17,838 47.4 6,634 4,023 4,467 \$100,540 \$75,292 \$41,572 3,396 27.9% 56% 21.7% | 16,109       33,642         16,092       33,808         17,838       25,845         47.4       49.5         6,634       13,938         4,023       9,060         4,467       9,451         \$100,540       \$113,128         \$75,292       \$80,163         \$41,572       \$47,279         3,396       8,507         27.9%       33.1%         56%       61%         21.7%       19.8% |