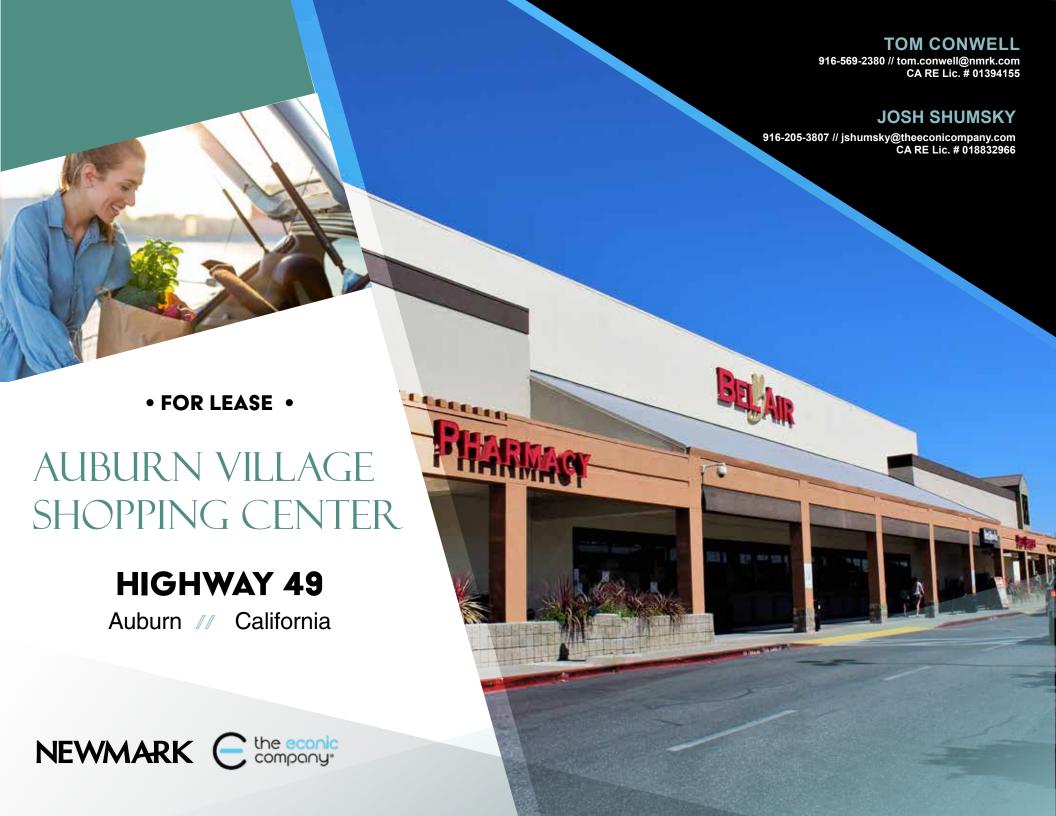

Auburn Village Shopping Center is anchored by a high-volume Bel Air grocery store and CVS. Shop tenants include Sunrise Natural Foods, Leslie's Pool Supply, Golden 1 Credit Union, MOD Pizza, Sourdough and Co. and more. The center is located on the well traveled Highway 49 and offers a signalized intersection for easy egress/ingress. NNN's are estimated to be \$7.30 PSF/year.

### AUBURN VILLAGE SHOPPING CENTER

#### **HIGHWAY 49**

Auburn // California

**NEWMARK** 