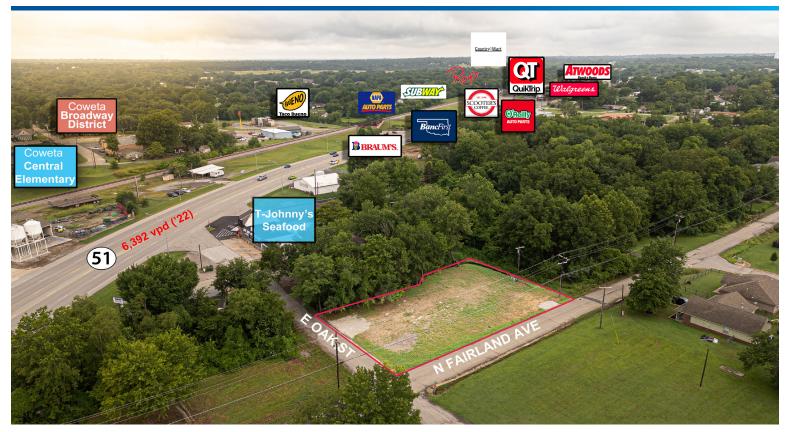

## Land For Lease 315 East Oak Street

Coweta, OK 74429

## **Ground Lease Opportunity**

Total Area: 0.24 Acres

Price: \$1,250 / Month

## Highlights:

- Easy access from Highway 51
- Flat topography
- Excellent location for Flex Building or Storage