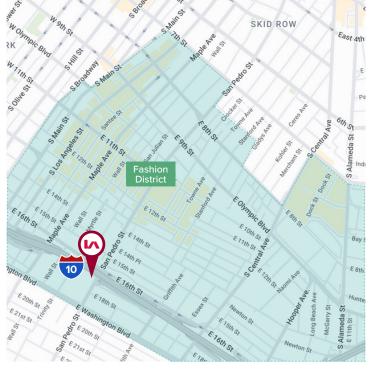

## PROPERTY HIGHLIGHTS

Adjacent top DTLA Fashion District, Corner of San Pedro Ave & 16th St

16' Clear Height

Two (2) Ground Level Doors

Fire Sprinklers

Gated & Fenced Parking Lot - ±15 Parking Stalls

Immediate Access to 10 Fwy, Near 5 and 110 Harbor Freeways