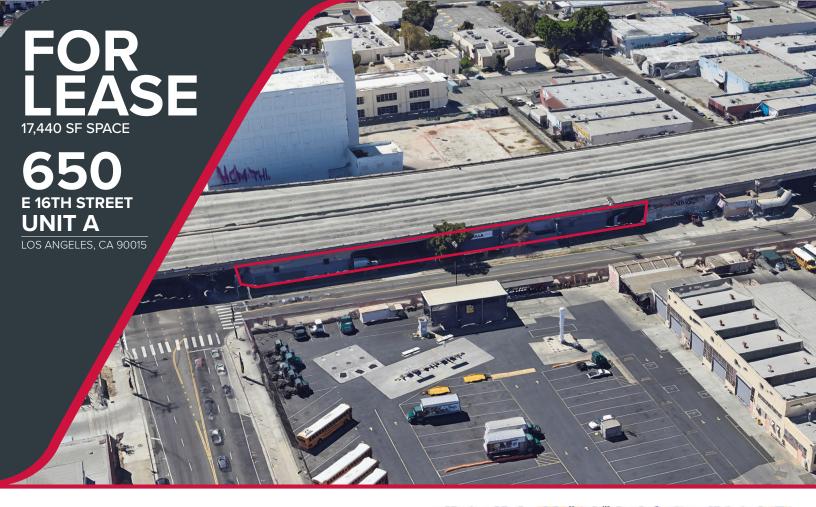

## PROPERTY HIGHLIGHTS

Adjacent top DTLA Fashion District, Corner of San Pedro Ave & 16th St

16' Clear Height

Two (2) Ground Level Doors

Fire Sprinklers

Gated & Fenced Parking Lot - ±15 Parking Stalls

Immediate Access to 10 Fwy, Near 5 and 110 Harbor Freeways

**VACANT & READY TO MOVE IN** 

LEASE RATE: \$1.13 PSF/GROSS/MONTH LEASE TERM: 3-5 YEARS