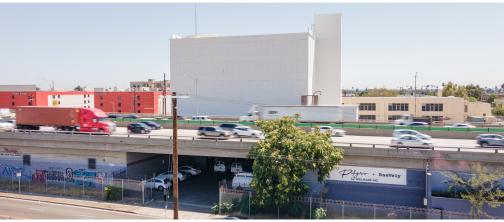

## PROPERTY HIGHLIGHTS

Adjacent top DTLA Fashion District, Corner of San Pedro Ave & 16th St

16' Clear Height

Two (2) Ground Level Doors

Fire Sprinklers

Gated & Fenced Parking Lot - ±15 Parking Stalls

Immediate Access to 10 Fwy, Near 5 and 110 Harbor Freeways

**VACANT & READY TO MOVE IN** 

LEASE RATE: \$1.13 PSF/GROSS/MONTH LEASE TERM: 3-5 YEARS

## **FOR LEASE** - 650 E 16th St, Unit A SITE PLAN

| - PROPERTY SUMMARY      |                                                |
|-------------------------|------------------------------------------------|
| PROPERTI SOMIMART       |                                                |
| UNIT FOR LEASE          | Unit A                                         |
| SPACE SF                | 17,440 SF                                      |
| AVAILABILITY            | Ready to Move In<br>Vacant Now                 |
| LEASE TERM              | 3-5 Years                                      |
| TOURING<br>INSTRUCTIONS | Email Agent at<br>Least 24 Hours<br>in Advance |