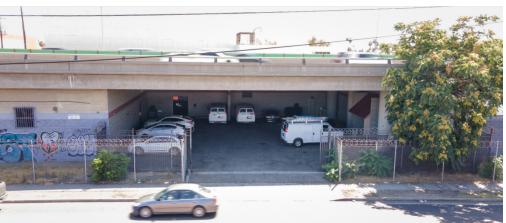

## PROPERTY HIGHLIGHTS

Adjacent top DTLA Fashion District, Corner of San Pedro Ave & 16th St

16' Clear Height

Two (2) Ground Level Doors

Fire Sprinklers

Gated & Fenced Parking Lot - ±15 Parking Stalls

Immediate Access to 10 Fwy, Near 5 and 110 Harbor Freeways

## **FOR LEASE** - 650 E 16th St, Unit A SITE PLAN

| - PROPERTY SUMMARY      |                                                |
|-------------------------|------------------------------------------------|
| PROPERTI SOMIMART       |                                                |
| UNIT FOR LEASE          | Unit A                                         |
| SPACE SF                | 17,440 SF                                      |
| AVAILABILITY            | Ready to Move In<br>Vacant Now                 |
| LEASE TERM              | 3-5 Years                                      |
| TOURING<br>INSTRUCTIONS | Email Agent at<br>Least 24 Hours<br>in Advance |