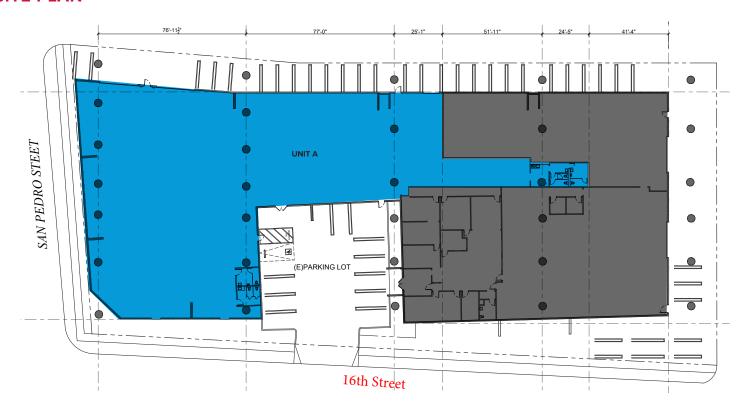

## **FOR LEASE** - 650 E 16th St, Unit A SITE PLAN

| - PROPERTY SUMMARY      |                                                |
|-------------------------|------------------------------------------------|
| PROPERTI SOMIMART       |                                                |
| UNIT FOR LEASE          | Unit A                                         |
| SPACE SF                | 17,440 SF                                      |
| AVAILABILITY            | Ready to Move In<br>Vacant Now                 |
| LEASE TERM              | 3-5 Years                                      |
| TOURING<br>INSTRUCTIONS | Email Agent at<br>Least 24 Hours<br>in Advance |