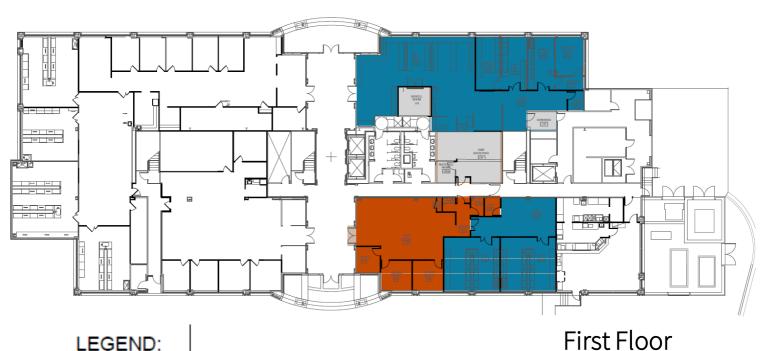

# First Floor

Floor Plan

| LEGEND: |                                      |
|---------|--------------------------------------|
|         | R&D Wet Lab                          |
|         | GMP Support + Shipping and Receiving |
|         | Administrative Space                 |

First Floor 7,610 RSF