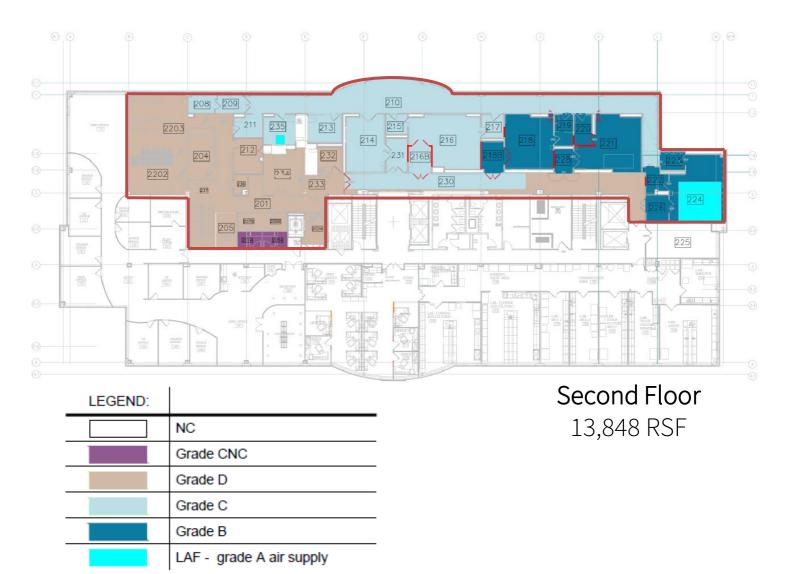

# For Sublease

**Existing GMP and Lab Opportunity** 

### 1405 Research Blvd Rockville, MD

#### **Highlights**

- 47,180 SF Total: (1st, 2nd, and 3rd floors) of manufacturing, lab, storage, and office\*
- Available: Immediately
- Term: Through December 1, 2032
- Asking rent: Negotiable









Alden Stabb +1 301 325 3241 alden.stabb@jll.com

<sup>\*</sup>Equipment list and utility information available upon request



# First Floor

Floor Plan





| LEGEND: |                                      |
|---------|--------------------------------------|
|         | R&D Wet Lab                          |
|         | GMP Support + Shipping and Receiving |
|         | Administrative Space                 |

First Floor 7,610 RSF



# Second Floor

Floor Plan





## **Third Floor**

Floor Plan





LEGEND:

NC
Grade CNC
Grade D
Grade C
Grade B
Containment system - grade A
Administrative Space
Production Development
Logistic/Technical

Third Floor 25,722 RSF