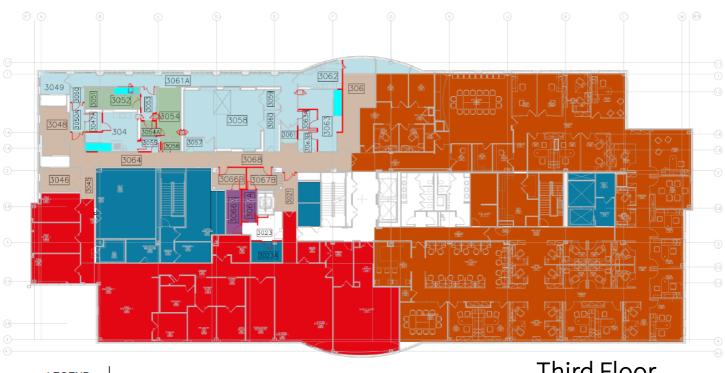

## **Third Floor**

Floor Plan

LEGEND:

NC
Grade CNC
Grade D
Grade C
Grade B
Containment system - grade A
Administrative Space
Production Development
Logistic/Technical

Third Floor 25,722 RSF