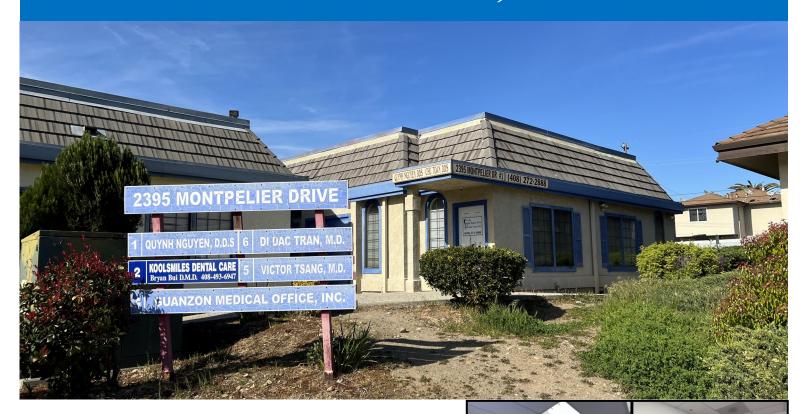

## 2395 Montpelier Drive #5, San Jose, CA 95116 List Price: \$450,000

Built in 1995, this 994 sq. ft. condo-style building complex is ideal for medical, dental, or chiropractic clinics, medical lab. With a large spacious parking lot for cars. Building is located right across the Medical Regional Center. Very accessible to transportation, hospital, restaurant, and the main road is N. Jackson Avenue. GOOD INVESTMENT FOR NEW BUSINESS OWNERS OR INVESTORS!