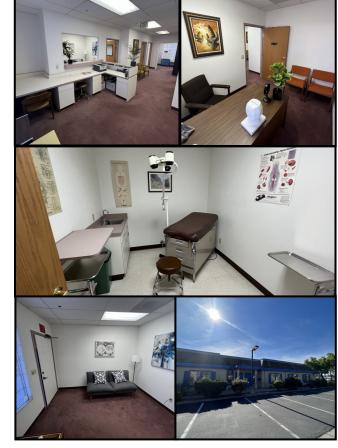

## 2395 Montpelier Drive #5, San Jose, CA 95116 List Price: \$450,000

Built in 1995, this 994 sq. ft. condo-style building complex is ideal for medical, dental, or chiropractic clinics, medical lab. With a large spacious parking lot for cars. Building is located right across the Medical Regional Center. Very accessible to transportation, hospital, restaurant, and the main road is N. Jackson Avenue. GOOD INVESTMENT FOR NEW BUSINESS OWNERS OR INVESTORS!