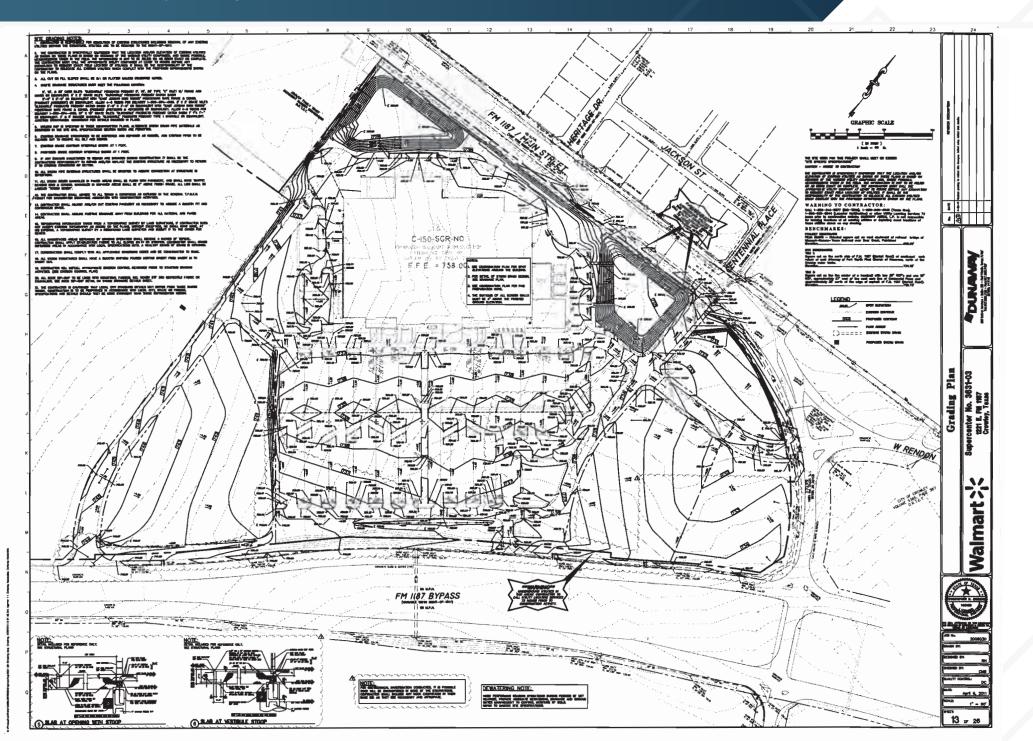

# Walmart Anchored Outparcel Pads

1221 FM 1187 | Crowley, TX 76036





Lot 3: 1.51± AC

Excess Land: 14.01± AC

Contact Broker

#### **ABOUT THE PROPERTY**

- Corner pad adjacent to Walmart Fuel
- Detention required for both sites
- Anchored by Walmart Supercenter

#### JOIN THESE RETAILERS



















# Crowley Plover Rd & E Main St

Crowley, TX





1221 FM 1187 | Crowley, TX 76036





# Grading Plan

1221 FM 1187 | Crowley, TX 76036





# Walmart Anchored Outparcel Pads

1221 FM 1187 | Crowley, TX 76036

DEMOGRAPHIC HIGHLIGHTS



| Population                                  | 1 mile    | 3 miles   | 5 miles    |
|---------------------------------------------|-----------|-----------|------------|
| 2024 Estimated Population                   | 8,548     | 63,767    | 162,975    |
| 2029 Projected Population                   | 13,145    | 78,890    | 189,931    |
| Projected Annual Growth 2024 to 2029        | 8.99%     | 4.35%     | 3.11%      |
| Daytime Population                          |           |           |            |
| 2024 Daytime Population                     | 5,679     | 41,900    | 125,490    |
| Workers                                     | 1,626     | 11,609    | 44,532     |
| Residents