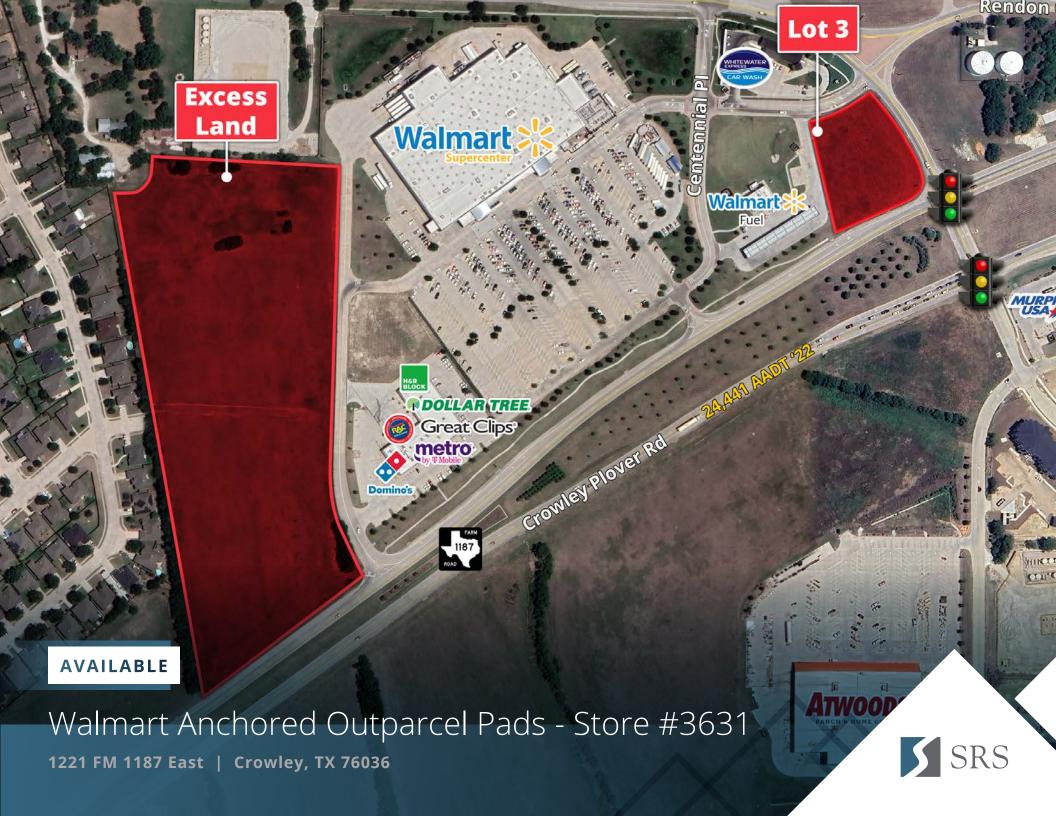

# Walmart Anchored Outparcel Pads

1221 FM 1187 | Crowley, TX 76036

Lot 3: 1.51± AC

Excess Land: 14.01± AC

Contact Broker

#### **ABOUT THE PROPERTY**

- Corner pad adjacent to Walmart Fuel
- Detention required for both sites
- Anchored by Walmart Supercenter