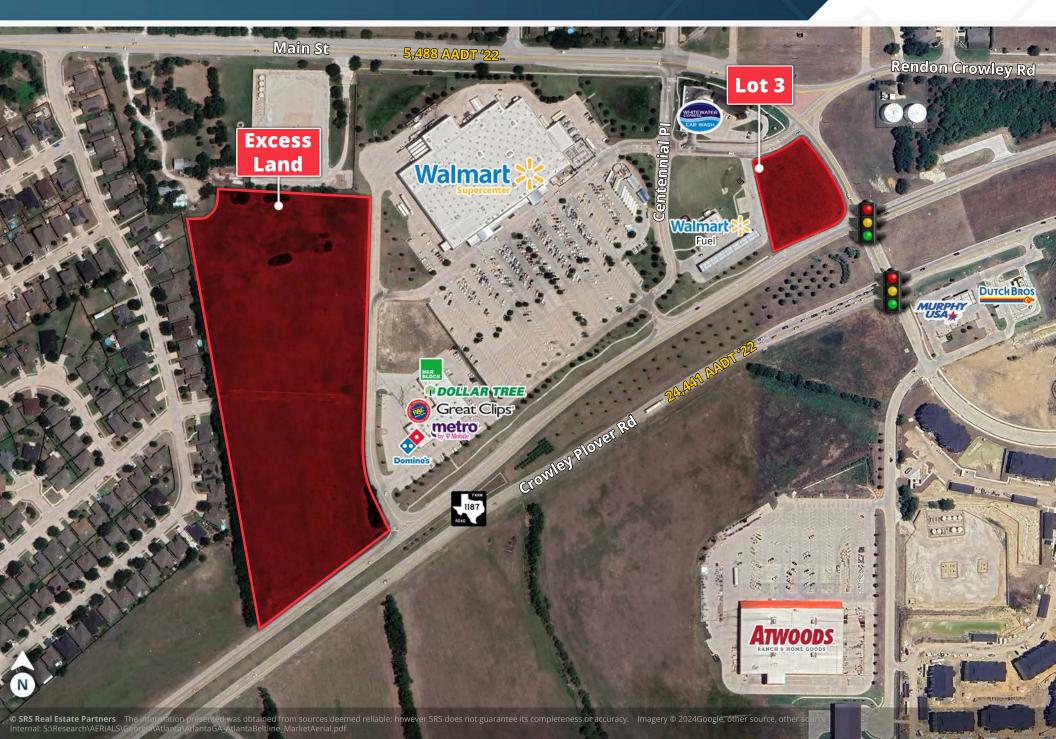

# Walmart Anchored Outparcel Pads

1221 FM 1187 | Crowley, TX 76036

Lot 3: 1.51± AC

Excess Land: 14.01± AC

Contact Broker

#### **ABOUT THE PROPERTY**

- Corner pad adjacent to Walmart Fuel
- Detention required for both sites
- Anchored by Walmart Supercenter

# Crowley Plover Rd & E Main St

Crowley, TX

1221 FM 1187 | Crowley, TX 76036