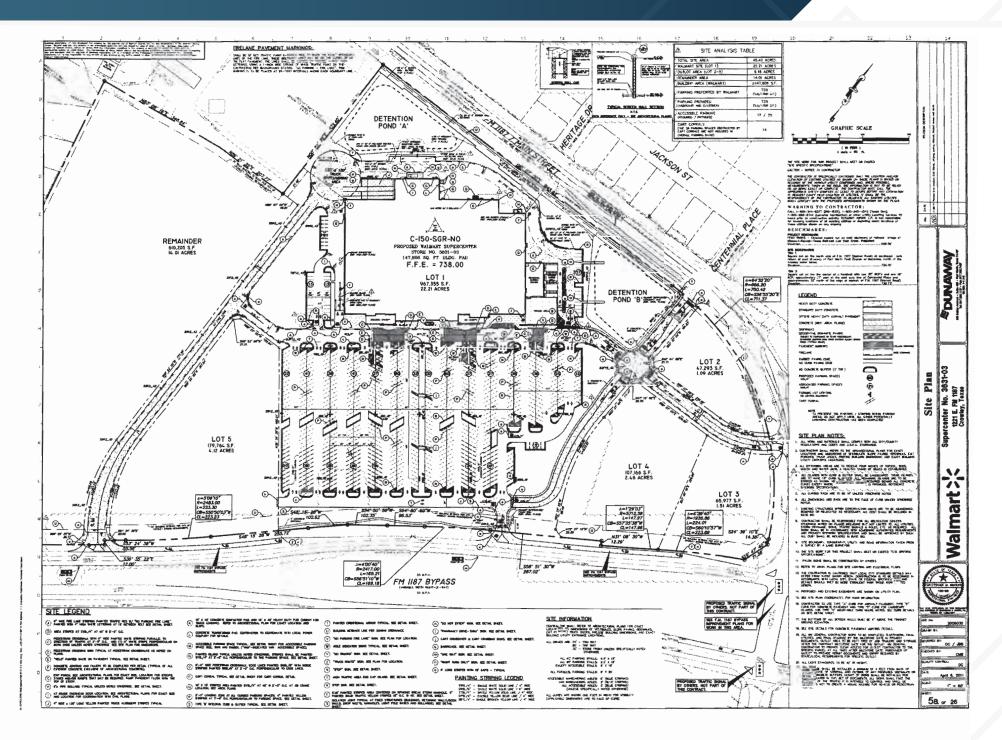

Date of this Report: Friday, August 28, 2009

| OUTLOT/EXCESS LAND |                    |                   |         | <u>SETB</u>     | <u>ACKS</u>   |          | ZONING                     |
|--------------------|--------------------|-------------------|---------|-----------------|---------------|----------|----------------------------|
|                    |                    |                   | Minimum | n building setb | acks for each | property | Current zoning             |
| Lot #              | Size<br>(in Acres) | Square<br>footage | Front   | Left Side       | Right Side    | Back     | Zoning                     |
| Lot 2              | 1.09 AC            | 47,293            | 10'     | 0'              | 0'            | 25'      | GC - General<br>Commercial |
| Lot 3              | 1.51 AC            | 65,977            | 40'     | 0'              | 10'           | 25'      | GC - General<br>Commercial |
| Lot 4              | 2.46 AC            | 107,166           | 40'     | 0'              | 0'            | 25'      | GC - General<br>Commercial |
| Lot 5              | 4.13 AC            | 179,764           | 40'     | 0'              | 0'            | 25'      | GC - General<br>Commercial |
| Excess             | 14.01 AC           | 610,205           | 40'     | 10'             | 0'            | 20'      | GC - General<br>Commercial |