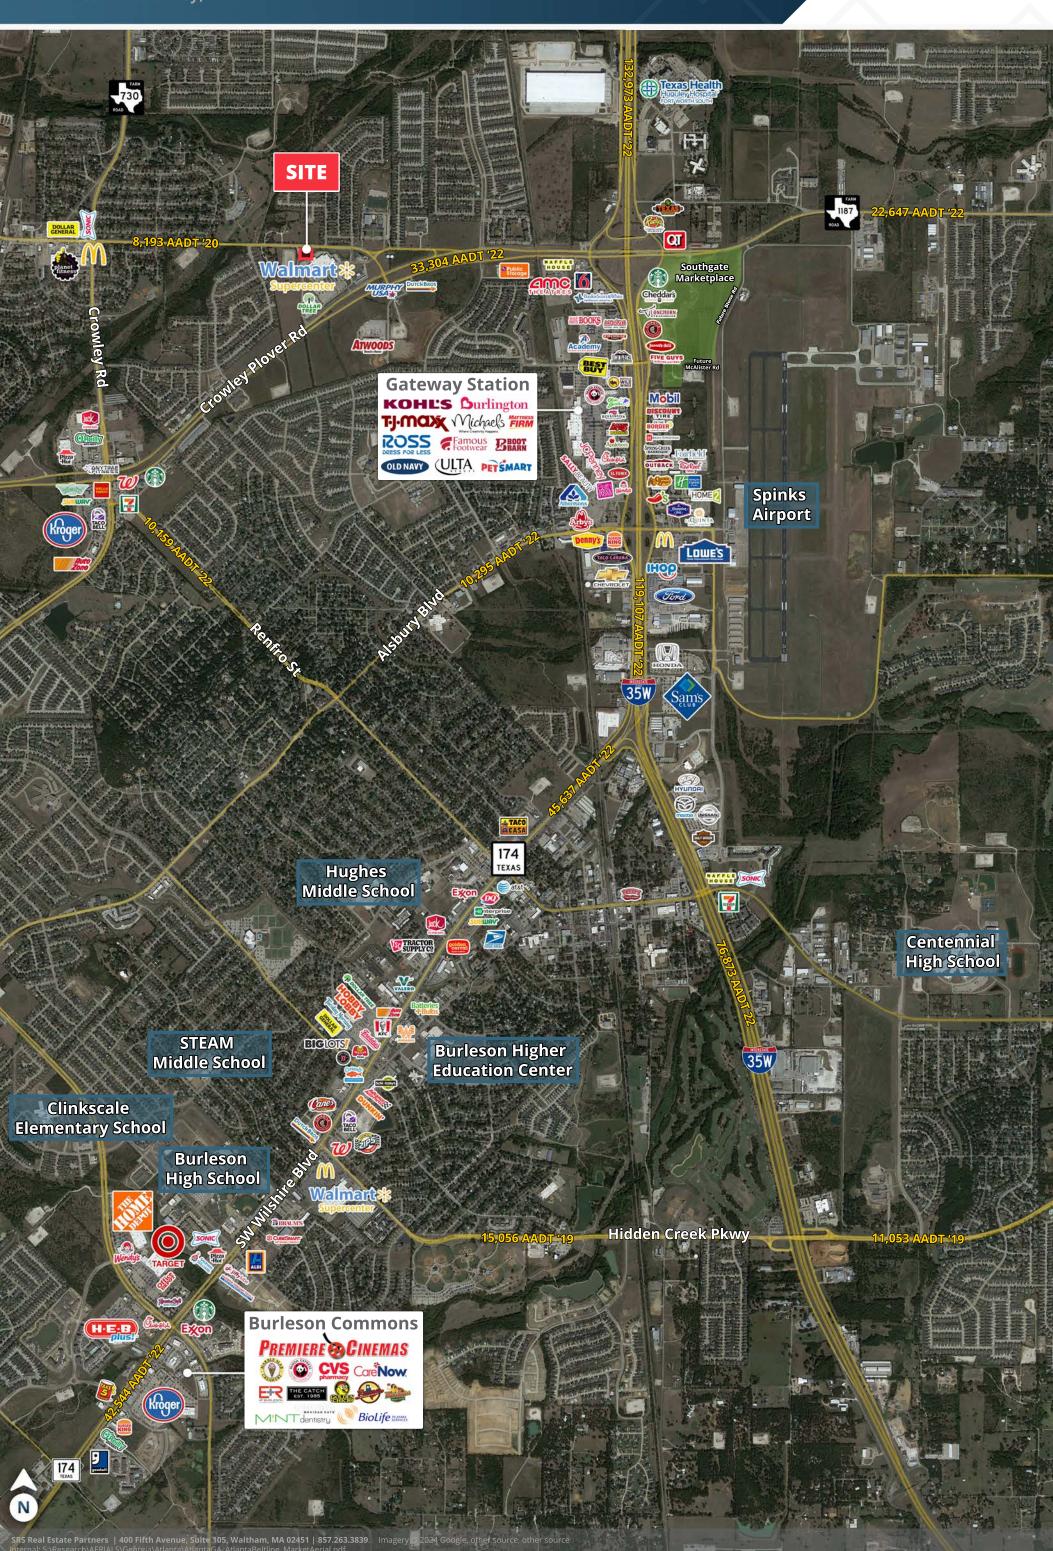

# Walmart Anchored Outparcel Pads

1221 FM 1187 | Crowley, TX 76036





Lot 3: 1.51± AC

Excess Land: 14.01± AC

Contact Broker

#### **ABOUT THE PROPERTY**

- Corner pad adjacent to Walmart Fuel
- Detention required for both sites
- Anchored by Walmart Supercenter

#### JOIN THESE RETAILERS



















# Crowley Plover Rd & E Main St

Crowley, TX





1221 FM 1187 | Crowley, TX 76036





# Grading Plan

1221 FM 1187 | Crowley, TX 76036





# Walmart Anchored Outparcel Pads

1221 FM 1187 | Crowley, TX 76036

DEMOGRAPHIC HIGHLIGHTS



| Population                                  | 1 mile    | 3 miles   | 5 miles    |
|---------------------------------------------|-----------|-----------|------------|
| 2024 Estimated Population                   | 8,548     | 63,767    | 162,975    |
| 2029 Projected Population                   | 13,145    | 78,890    | 189,931    |
| Projected Annual Growth 2024 to 2029        | 8.99%     | 4.35%     | 3.11%      |
| Daytime Population                          |           |           |            |
| 2024 Daytime Population                     | 5,6