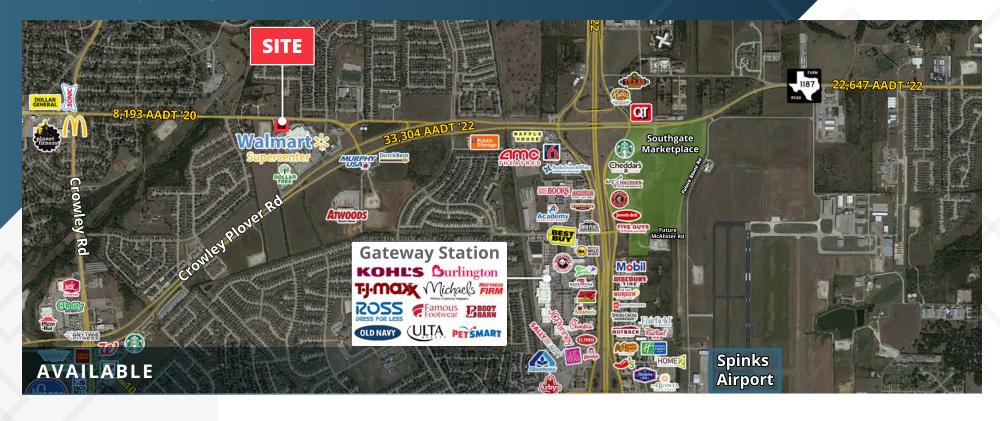

# Walmart Anchored Outparcel Pads

1221 FM 1187 | Crowley, TX 76036





Lot 3: 1.51± AC

Excess Land: 14.01± AC

Contact Broker

#### **ABOUT THE PROPERTY**

- Corner pad adjacent to Walmart Fuel
- Detention required for both sites
- Anchored by Walmart Supercenter

#### JOIN THESE RETAILERS



















# Crowley Plover Rd & E Main St

Crowley, TX





1221 FM 1187 | Crowley, TX 76036





# Grading Plan

1221 FM 1187 | Crowley, TX 76036





# Walmart Anchored Outparcel Pads

1221 FM 1187 | Crowley, TX 76036

DEMOGRAPHIC HIGHLIGHTS



| Population                                  | 1 mile    | 3 miles   | 5 miles    |
|---------------------------------------------|-----------|-----------|------------|
| 2024 Estimated Population                   | 8,548     | 63,767    | 162,975    |
| 2029 Projected Population                   | 13,145    | 78,890