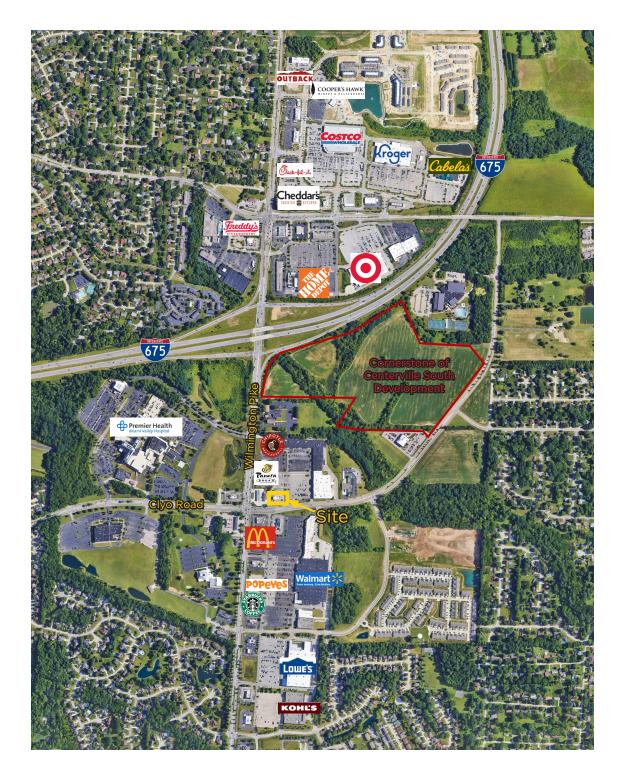

## **Property Highlights**

- 2,870± SF Situated on 1.1± acres with drive-thru capability
- Constructed in 2018, the property remains in excellent condition
- Land leasehold interest in this former (soon to be) KFC that will expire in 2038 with two additional options to renew for 5 years each
- Located in front of the Sugarcreek Plaza Shopping Center near the busy intersection of Clyo Road and Wilmington Pike
- In close proximity to the new mixed-use planned development, Cornerstone South, and less than  $\frac{1}{2}$  mile from the I-675 interchange
- Over 21,700 cars per day on Wilmington Pike

## Aerial

ApexCommercialGroup.com