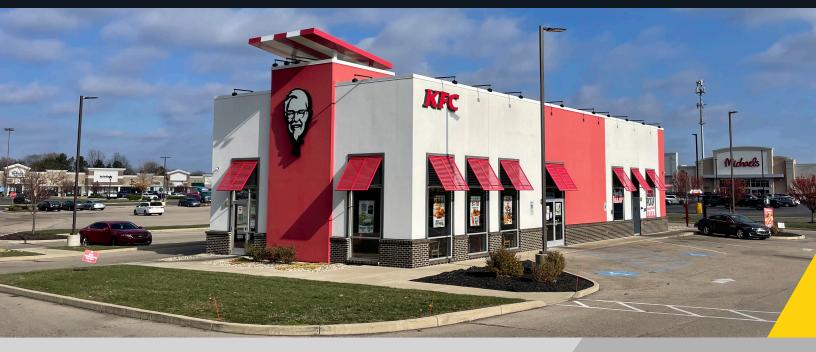

## **Property Highlights**

- 2,870± SF Situated on 1.1± acres with drive-thru capability
- Constructed in 2018, the property remains in excellent condition
- Land leasehold interest in this former (soon to be) KFC that will expire in 2038 with two additional options to renew for 5 years each
- Located in front of the Sugarcreek Plaza Shopping Center near the busy intersection of Clyo Road and Wilmington Pike
- In close proximity to the new mixed-use planned development, Cornerstone South, and less than  $\frac{1}{2}$  mile from the I-675 interchange
- Over 21,700 cars per day on Wilmington Pike

**4458 Clyo Road** Sugarcreek Township, Ohio 45459