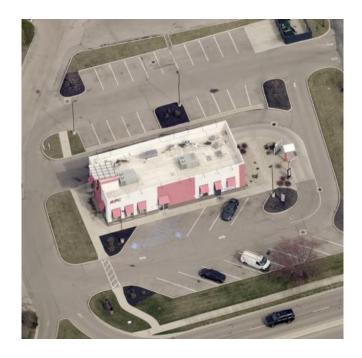

## **Property Highlights**

- 2,870± SF Situated on 1.1± acres with drive-thru capability
- Constructed in 2018, the property remains in excellent condition
- Land leasehold interest in this former (soon to be) KFC that will expire in 2038 with two additional options to renew for 5 years each
- Located in front of the Sugarcreek Plaza Shopping Center near the busy intersection of Clyo Road and Wilmington Pike
- In close proximity to the new mixed-use planned development, Cornerstone South, and less than  $\frac{1}{2}$  mile from the I-675 interchange
- Over 21,700 cars per day on Wilmington Pike

**4458 Clyo Road** Sugarcreek Township, Ohio 45459