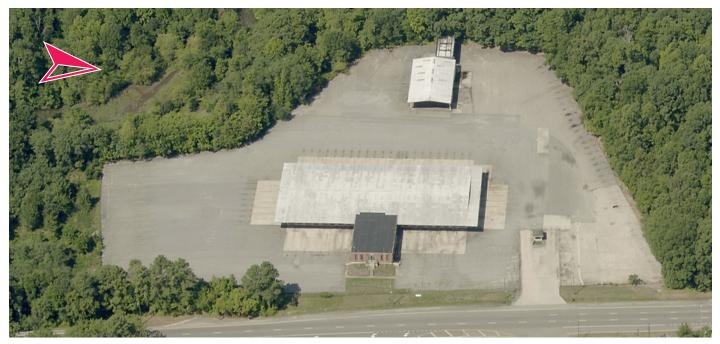

#### **CROSS-DOCK WITH SHOP**

6110 Route 1, Richmond, VA

## 30,442±SF TOTAL

#### **DOCK 21,942± SF**

• 54 loading positions

#### OFFICE 8,500± SF

- Two levels
- Restrooms

#### 記 SITE 5.8± IMPROVED ACRES

Paved, fenced & lit yard

SHOP 4,286± SF

3 bays (2 drive-thru, 1 drive-in)