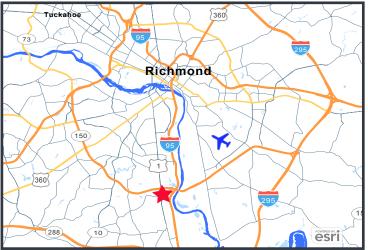

#### LOCATION

Well located in the south side of Richmond in Chesterfield county with direct I-95 access