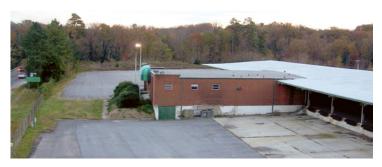

#### 記 SITE 5.8± IMPROVED ACRES

Paved, fenced & lit yard

SHOP 4,286± SF

3 bays (2 drive-thru, 1 drive-in)