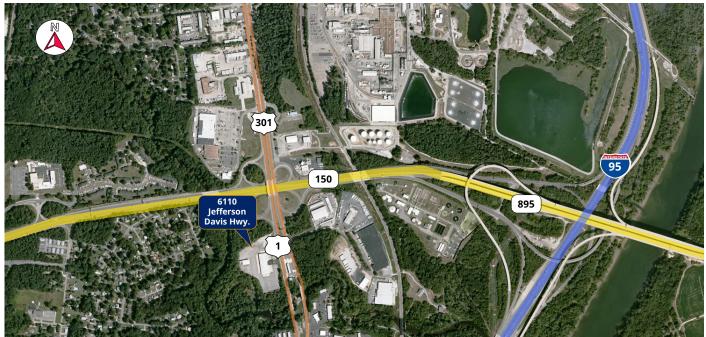

#### LOCATION

Well located in the south side of Richmond in Chesterfield county with direct I-95 access