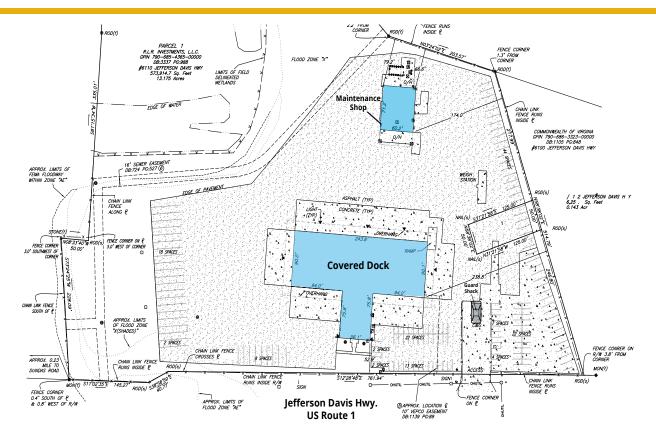

## 30,442±SF TOTAL

#### **DOCK 21,942± SF**

• 54 loading positions

#### OFFICE 8,500± SF

- Two levels
- Restrooms

#### 記 SITE 5.8± IMPROVED ACRES

Paved, fenced & lit yard

SHOP 4,286± SF

3 bays (2 drive-thru, 1 drive-in)