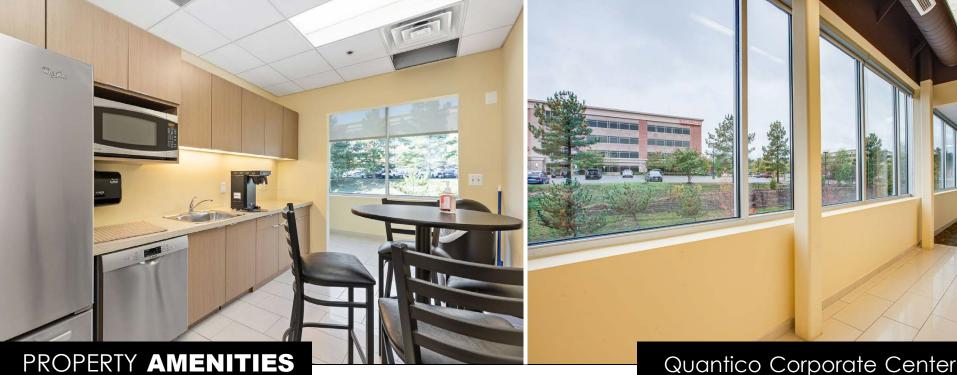

The available 9,837 RSF of built-out Class A office space is located on the third floor and features numerous sought-after features including highly finished executed office suites; outdoor balcony space; prominent hallways with abundant natural light throughout; private offices; large conference facilities that can be divisible into smaller breakout rooms; open space and kitchen areas.

- Located in the Quantico Corporate Center with ahost of restaurants, hotel & other amenities
- Built in 2011 with high-end interior finishes and lots of natural light throughout
- Features highly finished executed office suites; outdoor balcony space; prominent hallways with abundant natural light throughout; private offices; large conference facilities that can be divisible into smaller breakout rooms; open space and kitchen areas
- Certified HUBZone location