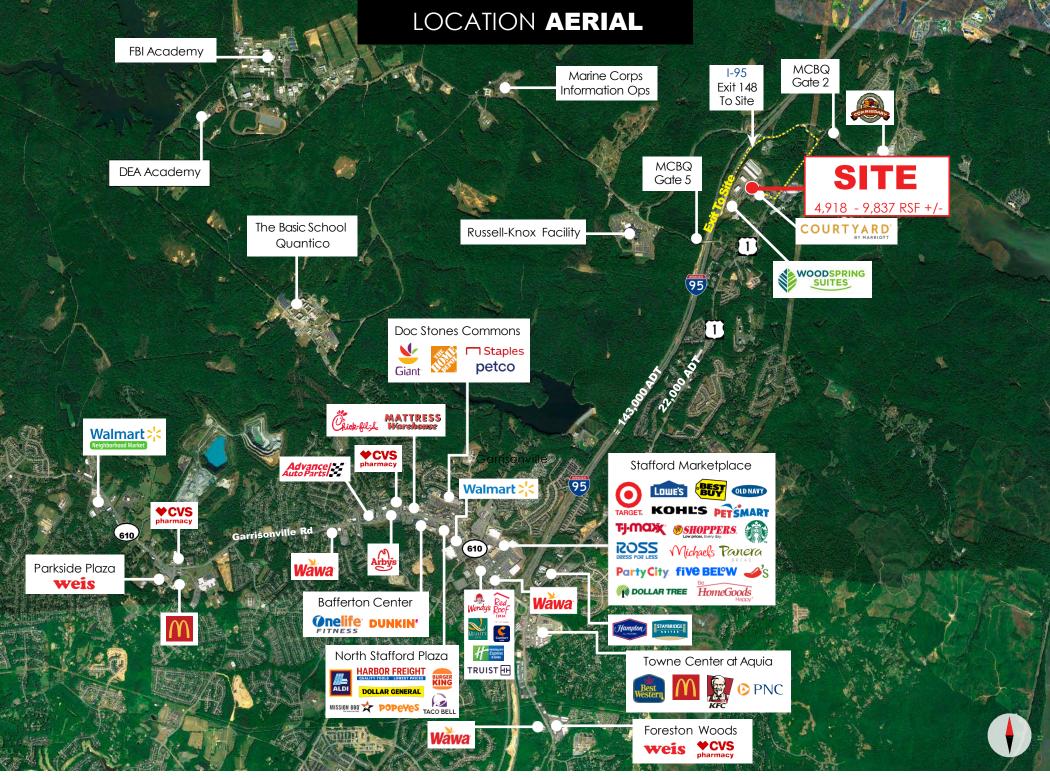

### PROPERTY LOCATION

- Convenient access from I-95 via exit 148 with restaurants, hotels, and other amenities
- Co-occupancy with Patricio Enterprises and Georgia Tech Research Institute
- Approximately 600 yards to Marine Corps Base Quantico South Gate in Stafford County, VA
- Located between three major international airports as well as the Stafford Regional Airport and Virginia Railway **Express**
- Within close driving proximity to Washington, DC., The Pentagon, Fort Belvoir, Dahlgren and Fort A.P. Hill

## COURTYAR

- Cozy Corner Restaurant
- El Molcajete Moya 2 Restaurant
- I Luv Teriyaki Restaurant
- **Embassy Cigar Lounge**
- Rain Salon & Day Spa
- Coffee Bar 1010

**SUBWAY** 

**Major Companies** 