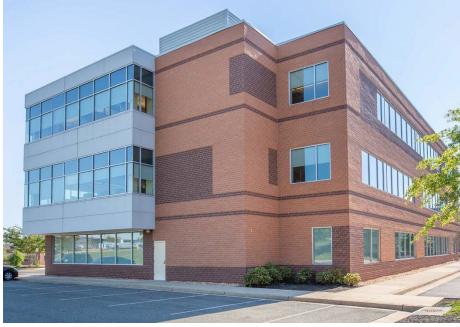

# **525 CORPORATE DRIVE | STAFFORD, VA 22554**LOCATED IN: QUANTICO CORPORATE CENTER ————

±4,918 - 9,837 RSF AVAILABLE | Class A Office Space

### FOR MORE INFORMATION:

David Newman

E: dnewman@coldwellbankerelite.com

P: 703.283.9922

Cameron Coleman E: ccoleman@coldwellbankerelite.com P: 443.340.5966

525 Corporate Drive is a Class A office building located in the Quantico Corporate Center (QCC) and is approximately 600 yards to Marine Corps Base Quantico South Gate. QCC consists of over 500,000 RSF of Class A Office, hotel & retail space.

The building was built in 2011 with high-end interior finishes and lots of natural light. The buildings thoughtful design emulates the Iwo Jima memorial to show homage to the brave men, women and families of the US military, law enforcement and service members.