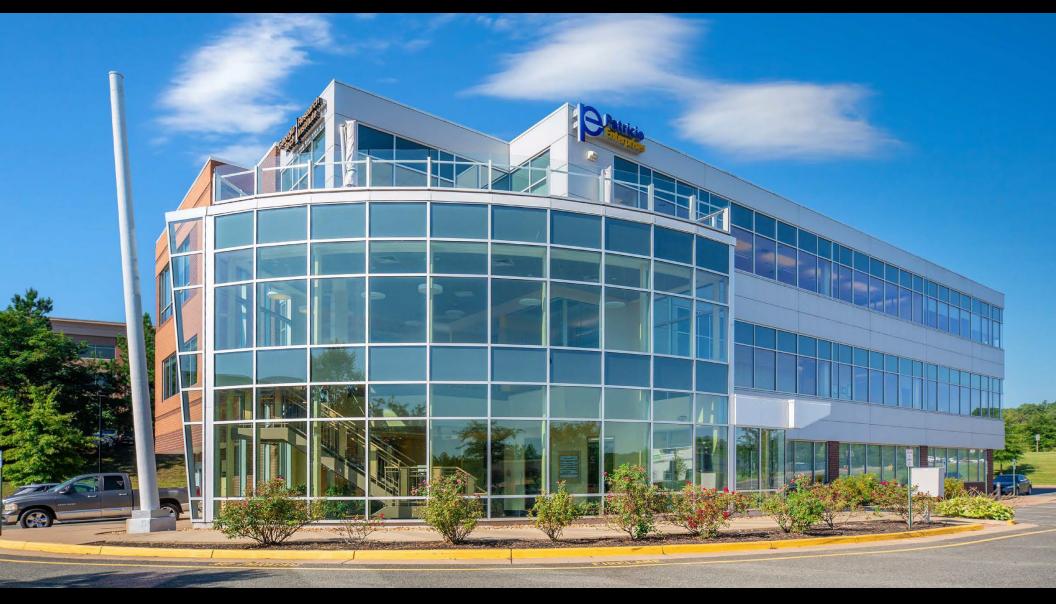

# **525 CORPORATE DRIVE | STAFFORD, VA 22554**LOCATED IN: QUANTICO CORPORATE CENTER ————

±4,918 - 9,837 RSF AVAILABLE | Class A Office Space

### FOR MORE INFORMATION:

David Newman

E: dnewman@coldwellbankerelite.com

P: 703.283.9922

Cameron Coleman E: ccoleman@coldwellbankerelite.com P: 443.340.5966

525 Corporate Drive is a Class A office building located in the Quantico Corporate Center (QCC) and is approximately 600 yards to Marine Corps Base Quantico South Gate. QCC consists of over 500,000 RSF of Class A Office, hotel & retail space.

The building was built in 2011 with high-end interior finishes and lots of natural light. The buildings thoughtful design emulates the Iwo Jima memorial to show homage to the brave men, women and families of the US military, law enforcement and service members.