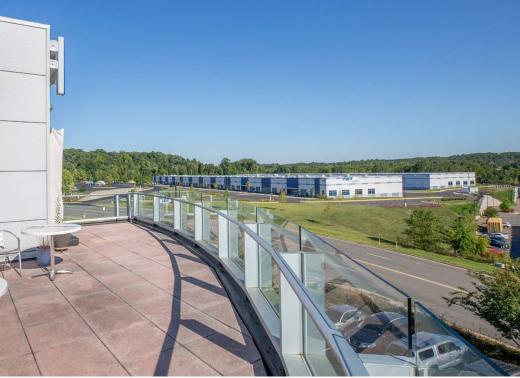

The available 9,837 RSF of built-out Class A office space is located on the third floor and features numerous sought-after features including highly finished executed office suites; outdoor balcony space; prominent hallways with abundant natural light throughout; private offices; large conference facilities that can be divisible into smaller breakout rooms; open space and kitchen areas.

## EXTERIOR PROPERTY PHOTOS