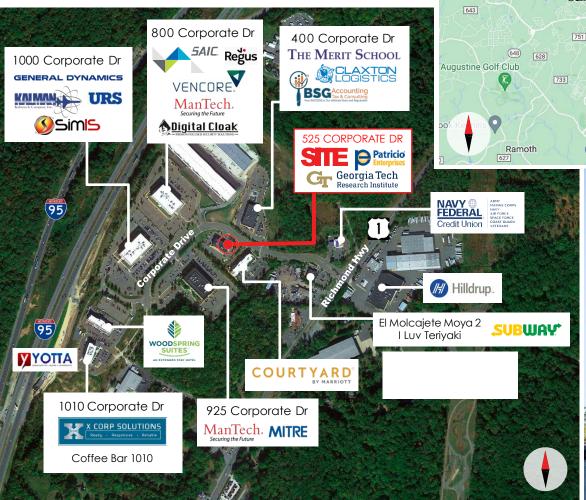

### PROPERTY LOCATION

- Convenient access from I-95 via exit 148 with restaurants, hotels, and other amenities
- Co-occupancy with Patricio Enterprises and Georgia Tech Research Institute
- Approximately 600 yards to Marine Corps Base Quantico South Gate in Stafford County, VA
- Located between three major international airports as well as the Stafford Regional Airport and Virginia Railway **Express**
- Within close driving proximity to Washington, DC., The Pentagon, Fort Belvoir, Dahlgren and Fort A.P. Hill

Quantico Corporate Center - Join:

## COURTYAR

- Cozy Corner Restaurant
- El Molcajete Moya 2 Restaurant
- I Luv Teriyaki Restaurant
- **Embassy Cigar Lounge**
- Rain Salon & Day Spa
- Coffee Bar 1010

**SUBWAY** 

**Major Companies** 