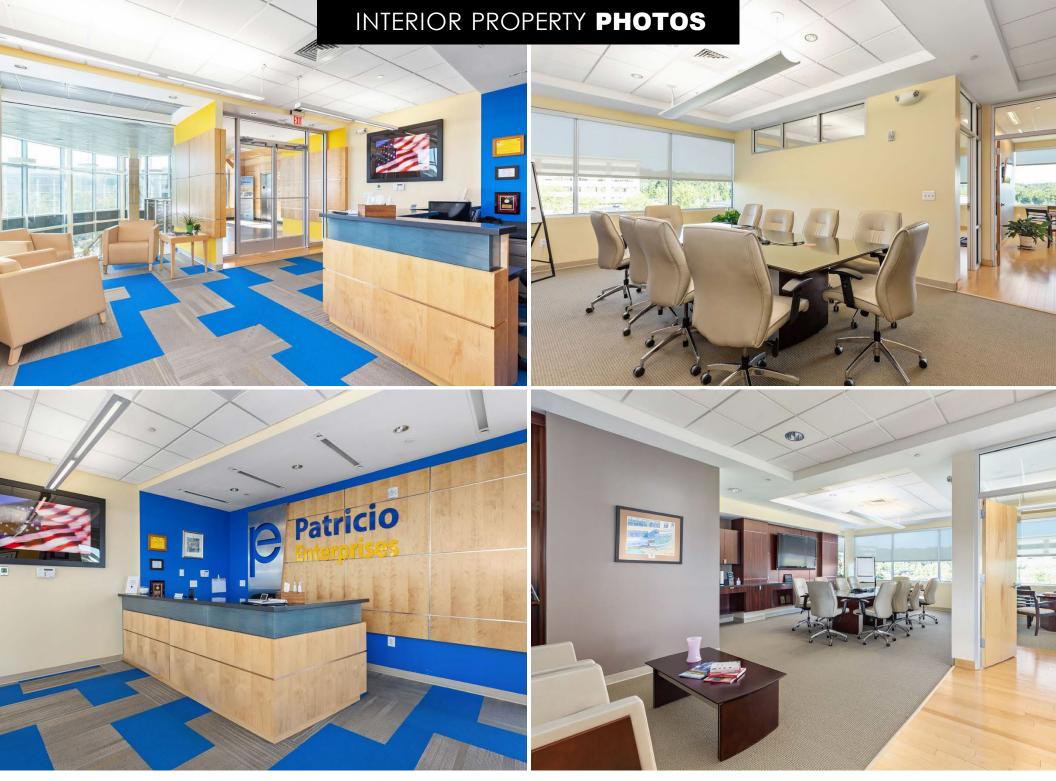

The available 9,837 RSF of built-out Class A office space is located on the third floor and features numerous sought-after features including highly finished executed office suites; outdoor balcony space; prominent hallways with abundant natural light throughout; private offices; large conference facilities that can be divisible into smaller breakout rooms; open space and kitchen areas.

The building was built in 2011 with high-end interior finishes and lots of natural light. The buildings thoughtful design emulates the Iwo Jima memorial to show homage to the brave men, women and families of the US military, law enforcement and service members.

- Located in the Quantico Corporate Center with ahost of restaurants, hotel & other amenities
- Built in 2011 with high-end interior finishes and lots of natural light throughout
- Features highly finished executed office suites; outdoor balcony space; prominent hallways with abundant natural light throughout; private offices; large conference facilities that can be divisible into smaller breakout rooms; open space and kitchen areas
- Certified HUBZone location