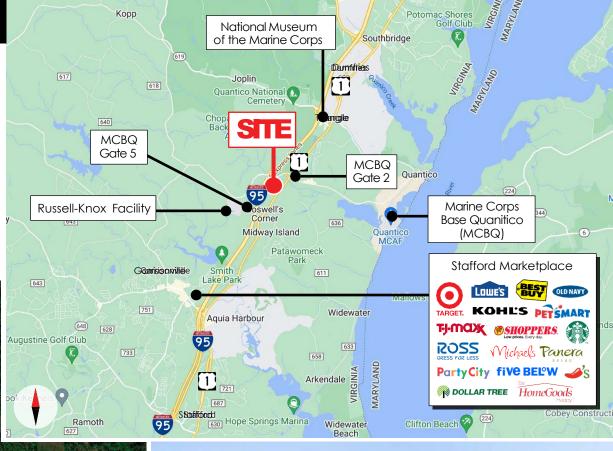

### PROPERTY LOCATION

- Convenient access from I-95 via exit 148 with restaurants, hotels, and other amenities
- Co-occupancy with Patricio Enterprises and Georgia Tech Research Institute
- Approximately 600 yards to Marine Corps Base Quantico South Gate in Stafford County, VA
- Located between three major international airports as well as the Stafford Regional Airport and Virginia Railway **Express**
- Within close driving proximity to Washington, DC., The Pentagon, Fort Belvoir, Dahlgren and Fort A.P. Hill