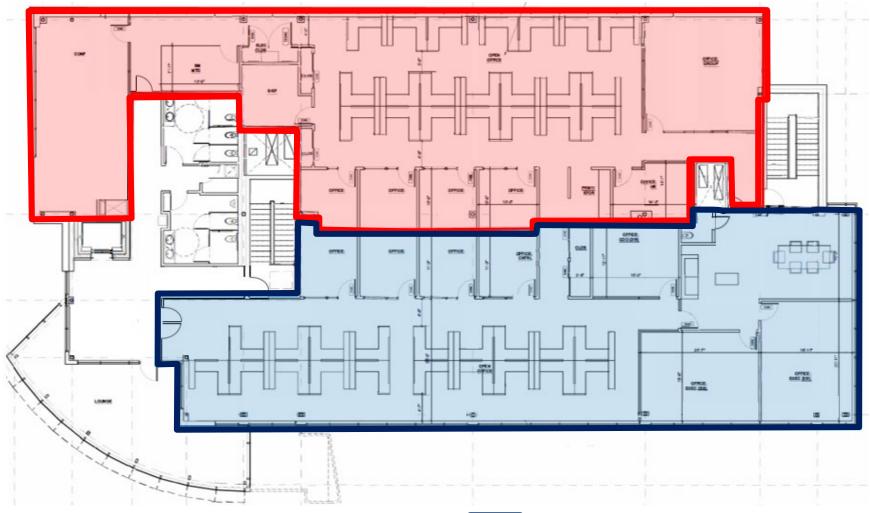

# FLOOR **PLAN: 3<sup>rd</sup> FLOOR SPACE**CONCEPTUAL LAYOUT FOR 2 TENANTS

### SPACE **DETAILS - SUITE 301A**

- 2 Conference Rooms
- 1 Previously built-out SCIF
- 5 Private Offices
- Large Meeting Room
- 21 Cubicles

- Printer/Copier Room
- Storage
- Shared Gym w/ Shower/Changing Room
- Shared Outdoor Balcony

## **SUITE 301B** 4,918 RSF +/-

### SPACE **DETAILS - SUITE 301B**

- 1 Conference Room
- 3 Executive Offices
- 4 Private Offices
- 19 Cubicles
- Storage

- Shared Gym w/ Shower/Changing Room
- Storage
- Shared Outdoor Balcony