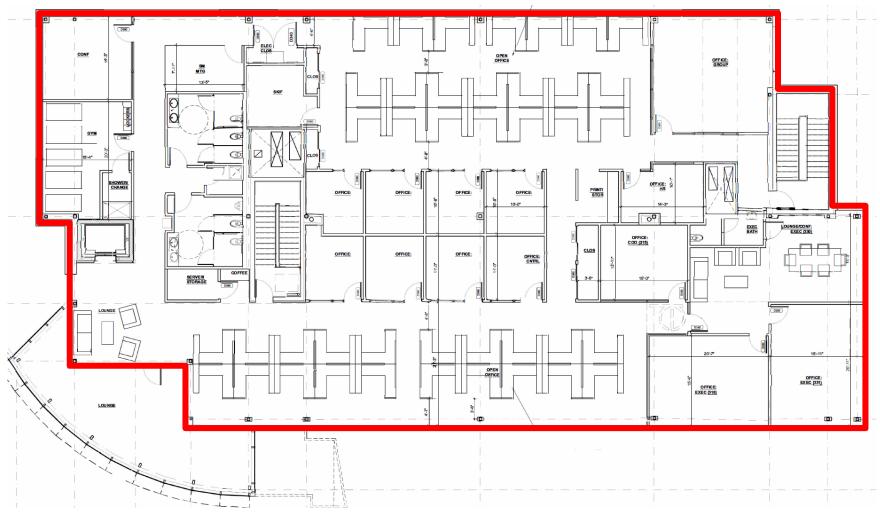

# FLOOR **PLAN: 3<sup>rd</sup> FLOOR SPACE**CURRENT LAYOUT

**PROPERTY VIDEO** 

**3D TOUR** 

### **SPACE DETAILS - SUITE 301**

- 9,837 RSF
- 11 Private Offices
- 3 Conference / Meeting Rooms
- 1 Previously built-out SCIF space
- Lounge Area

- 2 Large open office areas
- 1Server / IT Room
- Exercise Room
- Shower / Changing Room