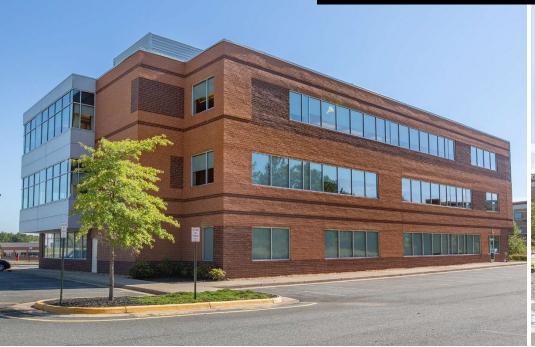

# **525 CORPORATE DRIVE | STAFFORD, VA 22554**LOCATED IN: QUANTICO CORPORATE CENTER ————

±4,918 - 9,837 RSF AVAILABLE | Class A Office Space

### FOR MORE INFORMATION:

David Newman

E: dnewman@coldwellbankerelite.com

P: 703.283.9922

Cameron Coleman E: ccoleman@coldwellbankerelite.com P: 443.340.5966

525 Corporate Drive is a Class A office building located in the Quantico Corporate Center (QCC) and is approximately 600 yards to Marine Corps Base Quantico South Gate. QCC consists of over 500,000 RSF of Class A Office, hotel & retail space.

The building was built in 2011 with high-end interior finishes and lots of natural light. The buildings thoughtful design emulates the Iwo Jima memorial to show homage to the brave men, women and families of the US military, law enforcement and service members.

## EXTERIOR PROPERTY PHOTOS