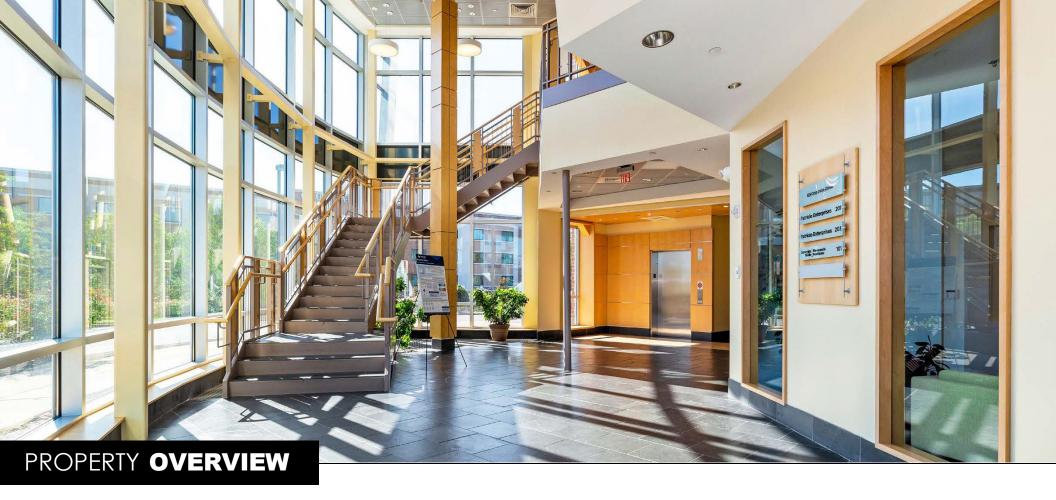

The available 9,837 RSF of built-out Class A office space is located on the third floor and features numerous sought-after features including highly finished executed office suites; outdoor balcony space; prominent hallways with abundant natural light throughout; private offices; large conference facilities that can be divisible into smaller breakout rooms; open space and kitchen areas.