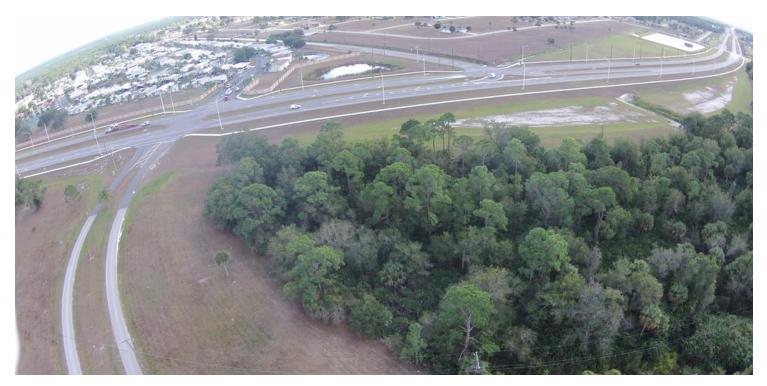

#### **PROPERTY OVERVIEW**

| Sale Price:    | \$1               | LAND LEASE/BUILD TO SUIT at this EXCELLENT BUSINESS LOCATION! See this corner lot as the perfect place for a gas/convenience store, office space, restaurant, or other business types with Commercial General zoning status. The             |
|----------------|-------------------|----------------------------------------------------------------------------------------------------------------------------------------------------------------------------------------------------------------------------------------------|
| Lot Size:      | 4.0 Acres         | owner is ready to build you the perfect space for your commercial business with great access from Burnt Store Rd in the fastest growing part of Charlotte and Lee Counties. Across the highway from Zemel Rd, and at the entrance of Pirates |
| Zoning:        | CG                | Cove, the location is primed and ready for growth that this area is experiencing.<br>Traffic count is currently at 8500 VPD and rising.<br>This property can be leased in conjunction with its adjoining property 24631                      |
| Market:        | Southwest Florida | Yacht Club Blvd.<br>(All utility information to be verified by lessee)                                                                                                                                                                       |
|                | Punta Gorda       | PROPERTY HIGHLIGHTS                                                                                                                                                                                                                          |
| Submarket:     |                   | Corner Lot                                                                                                                                                                                                                                   |
| Traffic Count: | 8,700             | Great Access                                                                                                                                                                                                                                 |
|                |                   | Growing Area                                                                                                                                                                                                                                 |
| Price / SF:    | \$0.00            | Adjoining Property Available                                                                                                                                                                                                                 |