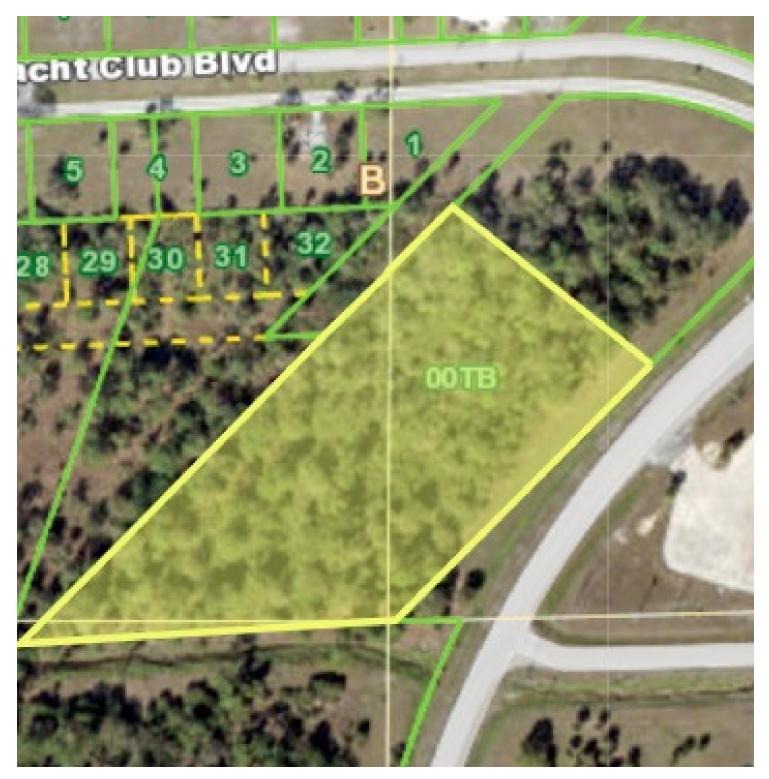

#### **RETAILER MAP**

## LAND FOR SALE OR LEASE/BUILD TO SUIT 15501 Burnt Store Rd, Punta Gorda, FL 33955

**403 SULLIVAN ST** Punta Gorda, FL 33950 nixandassociates.com