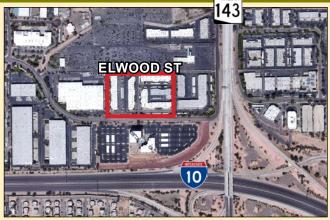

# Project Highlights

- Westech Business Center is a ±143,940 SF, Multi-tenant project, located on ±10.05 Acres
- Zoning: A-1, City of Phoenix
- Located at Elwood and 48th Street in Phoenix
- Minutes from I-10 and SR-143
- Covered parking available
- Various Suite Sizes Available
- 1985, tilt-up construction
- Professionally maintained grounds
- Newly renovated Spec Suites available