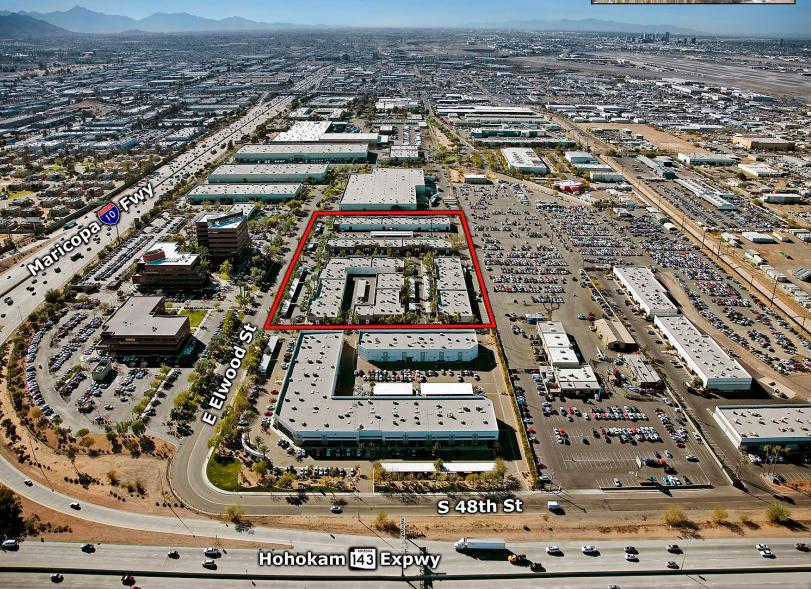

# Project Highlights

- Westech Business Center is a ±143,940 SF, Multi-tenant project, located on ±10.05 Acres
- Zoning: A-1, City of Phoenix
- Located at Elwood and 48th Street in Phoenix
- Minutes from I-10 and SR-143
- Covered parking available
- Various Suite Sizes Available
- 1985, tilt-up construction
- Professionally maintained grounds
- Newly renovated Spec Suites available

# Vestech Business Center 4602-4640 E. Elwood I Phoenix, AZ 85040