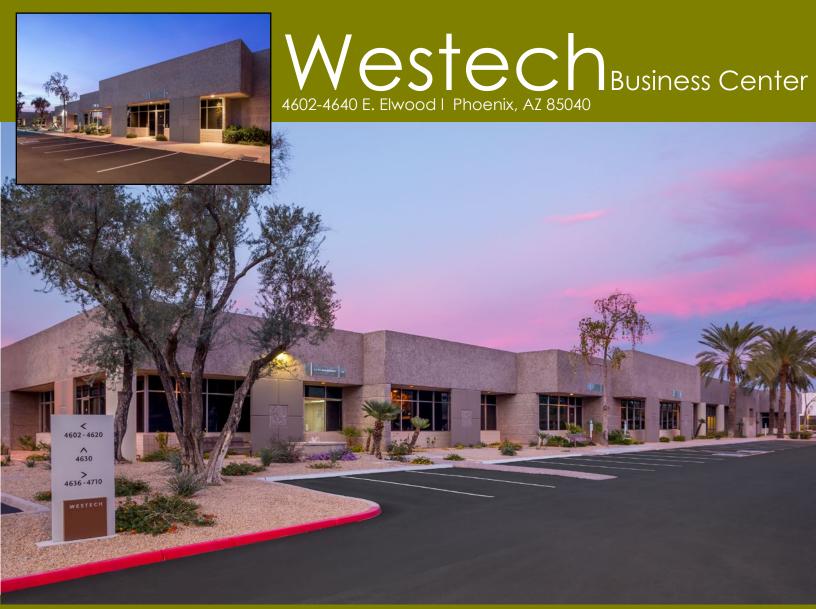

# Project Highlights

- Westech Business Center is a ±143,940 SF, Multi-tenant project, located on ±10.05 Acres
- Zoning: A-1, City of Phoenix
- Located at Elwood and 48th Street in Phoenix
- Minutes from I-10 and SR-143
- Covered parking available
- Various Suite Sizes Available
- 1985, tilt-up construction
- Professionally maintained grounds
- Newly renovated Spec Suites available

# Vestech Business Center 4602-4640 E. Elwood I Phoenix, AZ 85040