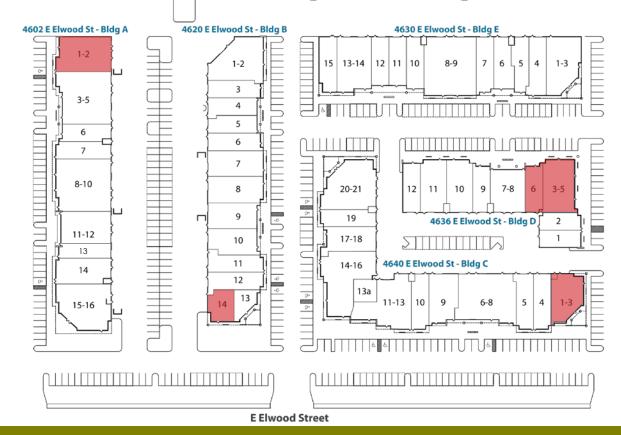

## Available Suites For Lease

#### 4602 E Elwood- Building A

Suite 1-2

- ±3,830 SF
- 40% Office

#### 4620 E Elwood- Building B

- Suite 14
- ±1.530 SF
- 100% Office

#### 4640 E Elwood- Building C

- Suite 1-3:
- ±2,602 SF
- 100% Office

#### 4636 E Elwood- Building D

- Suite 3-6:
  - ±4,383 SF
  - 85% Office

\*\$1.15 PSF/MO NNN