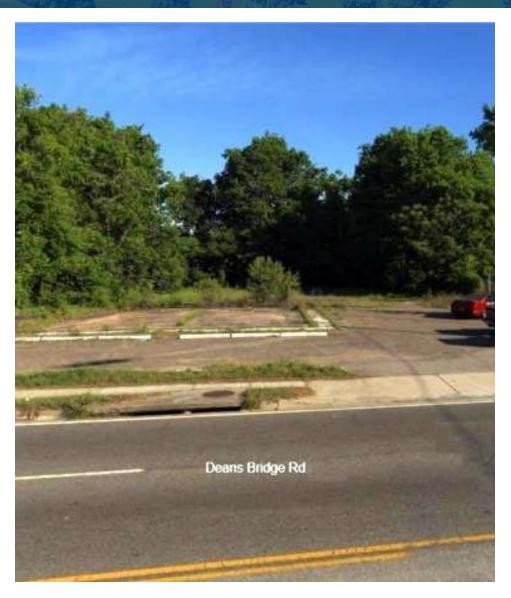

# **PROPERTY OVERVIEW**

Great commercial lot for lease on Deans Bridge Road near Gordon Hwy. Site has 100 foot of road frontage on a high-traffic road close to Southgate Plaza. Excellent spot for car lot, ambulance station, local delivery service or service business that needs laydown yard. Great visibility with two curb cuts, over 16k vehicles per day, and B-2 zoning.

#### **LOCATION OVERVIEW**

Site is located on the north side of Deans Bridge Road between Gordon Highway and the Milledgeville Road intersection. Convenient to South Augusta retail and commercial centers, Fort Gordon, West Augusta and the Downtown Medical District, Gordon Hwy, Hwy 1, Hwy 25, I-520.