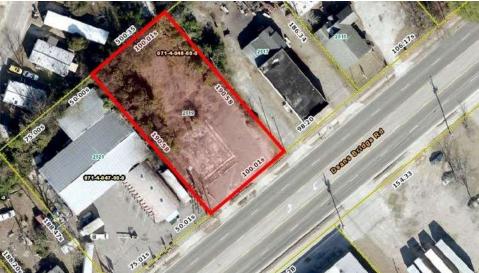

# **PROPERTY OVERVIEW**

Great commercial lot for lease on Deans Bridge Road near Gordon Hwy. Site has 100 foot of road frontage on a high-traffic road close to Southgate Plaza. Excellent spot for car lot, ambulance station, local delivery service or service business that needs laydown yard. Great visibility with two curb cuts, over 16k vehicles per day, and B-2 zoning.

#### **LOCATION OVERVIEW**

Site is located on the north side of Deans Bridge Road between Gordon Highway and the Milledgeville Road intersection. Convenient to South Augusta retail and commercial centers, Fort Gordon, West Augusta and the Downtown Medical District, Gordon Hwy, Hwy 1, Hwy 25, I-520.