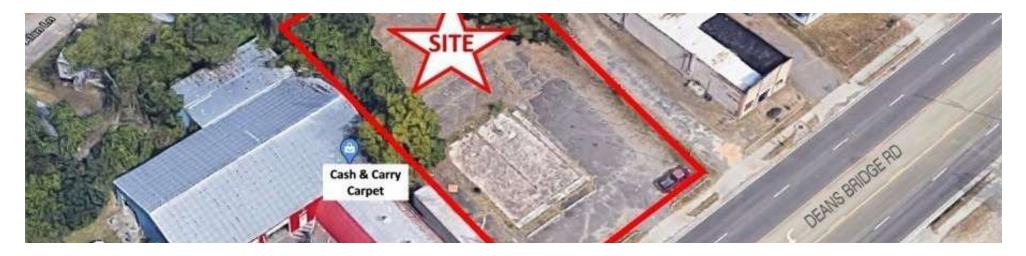

# **PROPERTY OVERVIEW**

Great commercial lot for lease on Deans Bridge Road near Gordon Hwy. Site has 100 foot of road frontage on a high-traffic road close to Southgate Plaza. Excellent spot for car lot, ambulance station, local delivery service or service business that needs laydown yard. Great visibility with two curb cuts, over 16k vehicles per day, and B-2 zoning.

#### **LOCATION OVERVIEW**

Site is located on the north side of Deans Bridge Road between Gordon Highway and the Milledgeville Road intersection. Convenient to South Augusta retail and commercial centers, Fort Gordon, West Augusta and the Downtown Medical District, Gordon Hwy, Hwy 1, Hwy 25, I-520.