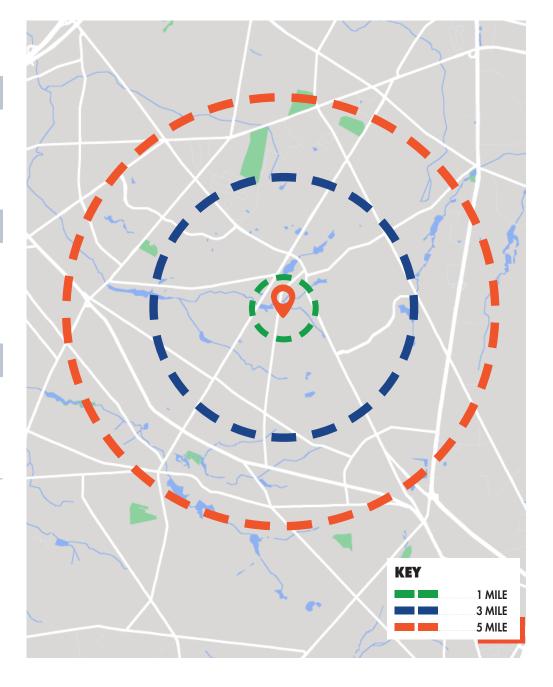

## **DEMOGRAPHICS**

| POPULATION                 | 1 MILE    | 3 MILE    | 5 MILE    |
|----------------------------|-----------|-----------|-----------|
| 2023 POPULATION            | 5,547     | 74,211    | 193,992   |
| 2028 POPULATION PROJECTION | 5,665     | 76,967    | 201,020   |
| HOUSEHOLDS                 | 1 MILE    | 3 MILE    | 5 MILE    |
| 2023 HOUSEHOLDS            | 1,998     | 28,700    | 74,548    |
| 2028 HOUSEHOLD PROJECTION  | 2,042     | 29,798    | 77,343    |
| INCOME                     | 1 MILE    | 3 MILE    | 5 MILE    |
| AVERAGE HOUSEHOLD INCOME   | \$152,266 | \$115,436 | \$117,588 |
| MEDIAN HOUSEHOLD INCOME    | \$127,469 | \$89,084  | \$91,755  |

## **KEY DISTANCES**

**NJ TURNPIKE ROUTE 73** 2.6 MILES 7 MILES **ROUTE 42 PHILADELPHIA** 10 MILES 12 MILES