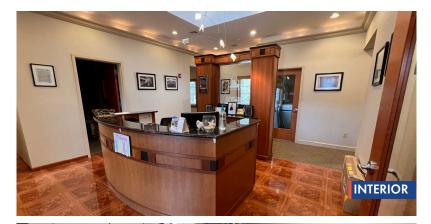

## **AREA HIGHLIGHTS**

- Free-standing +/- 3,840 SF office building located along heavily trafficked Lakeview Drive on border of Gibbsboro and Voorhees.

  Office space is beautifully renovated and move-in ready. Office consists of large reception, conference room, multiple small offices and work spaces, pricate restrooms and kitchenette. High end finishes throughout
- Located amid high demographic neighborhoods, the office is well suited for any number of professional and/or medical uses. Nearby amenities include a US Postal Office, The Chop House, Target, Virtua Voorhees, and numerous other retail centers, medical facilities and restaurants
- ✓ Centrally located in the heart of Camden County, the office is accessible from Centennial Blvd., Routes 561 and 73, I-295 and S. White Horse Pike