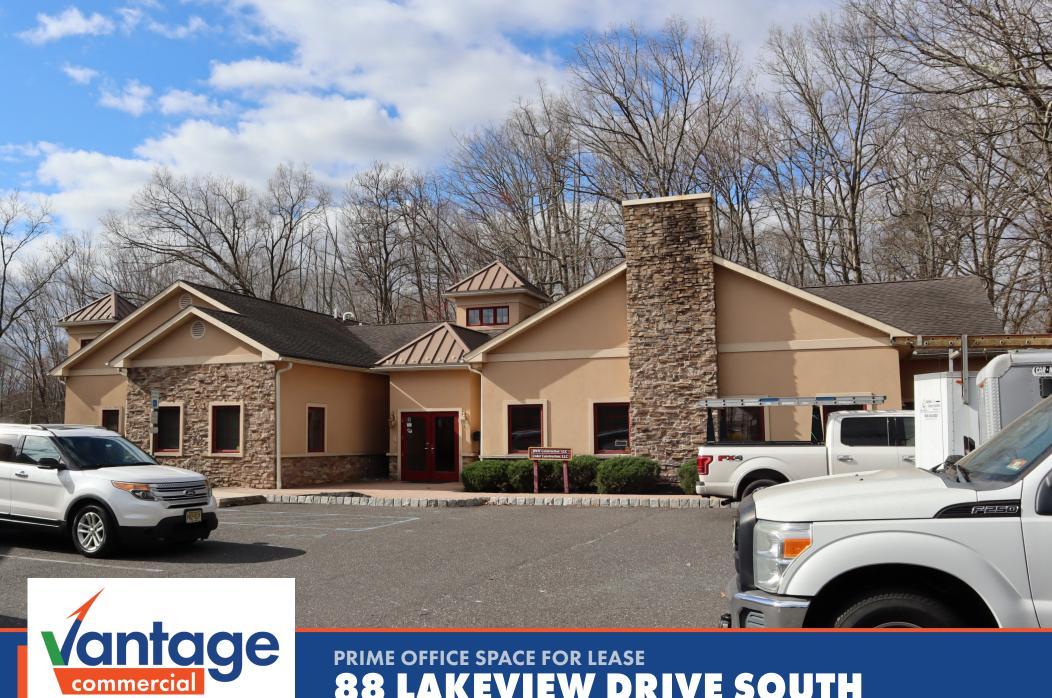

## **88 LAKEVIEW DRIVE SOUTH**

GIBBSBORO, NJ 08026

**Emily Stein** Managing Director Director of Healthcare Services 856.797.1919 x110 609.457.9816 Emily.Stein@VantageRES.com **Ken Richardson** Vice President

## **AREA HIGHLIGHTS**

- Free-standing +/- 3,840 SF office building located along heavily trafficked Lakeview Drive on border of Gibbsboro and Voorhees.

  Office space is beautifully renovated and move-in ready. Office consists of large reception, conference room, multiple small offices and work spaces, pricate restrooms and kitchenette. High end finishes throughout
- Located amid high demographic neighborhoods, the office is well suited for any number of professional and/or medical uses. Nearby amenities include a US Postal Office, The Chop House, Target, Virtua Voorhees, and numerous other retail centers, medical facilities and restaurants
- ✓ Centrally located in the heart of Camden County, the office is accessible from Centennial Blvd., Routes 561 and 73, I-295 and S. White Horse Pike