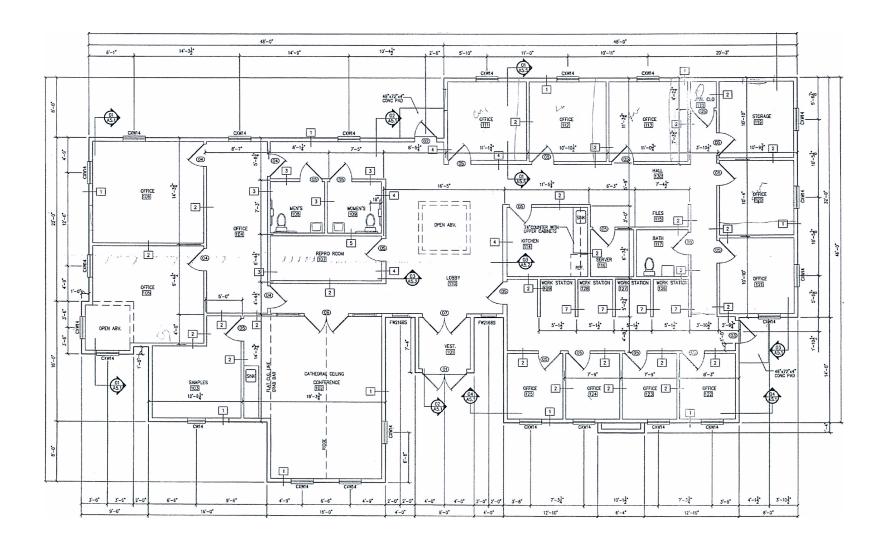

# 38 (41) **70** NJ TURNPIKE **73** 30 168 **88 Lakeview Drive South** (561 (42) **Vantage**

### **NEARBY AMENITIES**

### **DINING**

- Chick Fil A
- Dooneys Pub
- Dunkin
- Harvest Coffee Company
- Iron Hill Brewery
- Olive Garden
- Otts Voorhees Tavern
- Pancheros Mexican Grill
- Panera Bread
- Rodizio Grill
- Starbucks
- Taco Bell
- The Chophouse
- Wawa
- Wendys

#### **RETAIL**

- **ACME Markets**
- Bath and Body Works
- Big Kahunas Waterpark
- Boscovs
- Crown Ligour and wine
- **CVS Pharmacy**
- Diggerland USA
- Walmart Supercenter
- Echelon Health & Fitness
- Edge Fitness Club
- Family dental care
- Gibbsboro Police Department
- Kohls
- Lowes
- Rite Aid
- Springhill Suites by Marriott
- Target



9 88 LAKEVIEW DRIVE SOUTH, GIBBSBORO, NJ 08026

www.VantageRES.com

## **FLOOR PLAN**