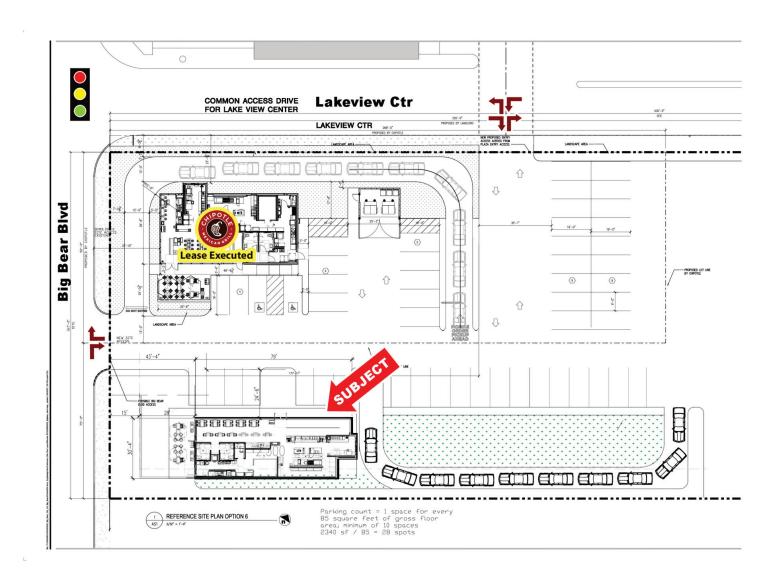

#### **LOCATION DESCRIPTION**

Prime 2 acre development situated within the main retail node in Big Bear, a popular year-round resort destination attracting millions of visitors every year. The site has cross access with the Stater Bros' anchored Lakeview Center, and is directly across the street from Interlake Shopping Center, anchored by Vons and Petco. Conveniently located off Big Bear Blvd between Big Bear Lake to the north, and the Ski Resorts of Snow Summit and Bear Mountain to the south.

### **PROPERTY HIGHLIGHTS**

- Co-tenancy with Chipotle (lease executed)
- Additional opportunities available BTS or ground lease
- Great visibility off Big Bear Blvd with 22,200 CPD
- Full access ingress/egress off a signalized intersection with sufficient and accessible surface parking totaling 87 spaces
- Adjacent to two daily needs grocery-anchored centers with excellent national co-tenancy