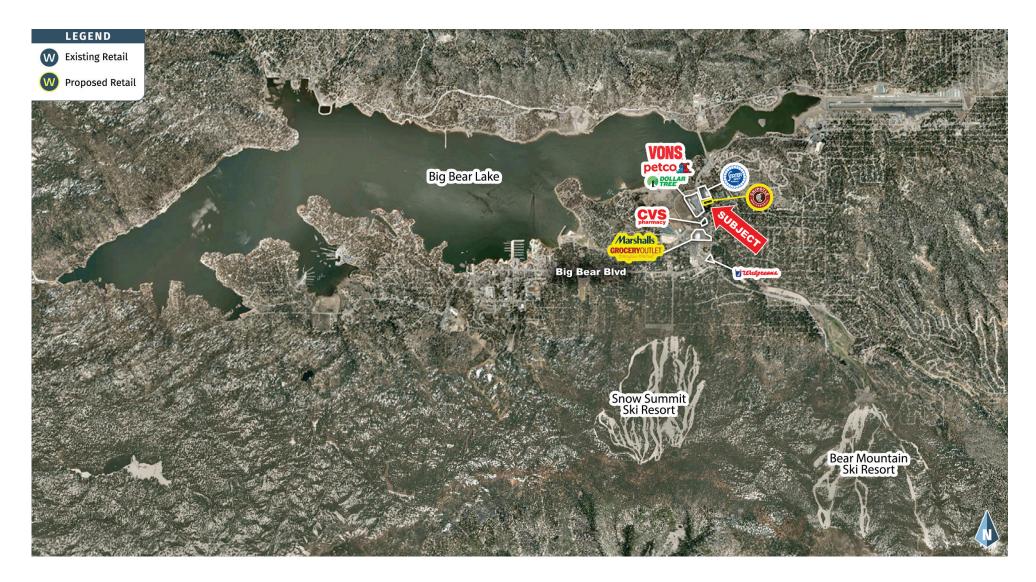

#### **LOCATION DESCRIPTION**

Prime 2 acre development situated within the main retail node in Big Bear, a popular year-round resort destination attracting millions of visitors every year. The site has cross access with the Stater Bros' anchored Lakeview Center, and is directly across the street from Interlake Shopping Center, anchored by Vons and Petco. Conveniently located off Big Bear Blvd between Big Bear Lake to the north, and the Ski Resorts of Snow Summit and Bear Mountain to the south.