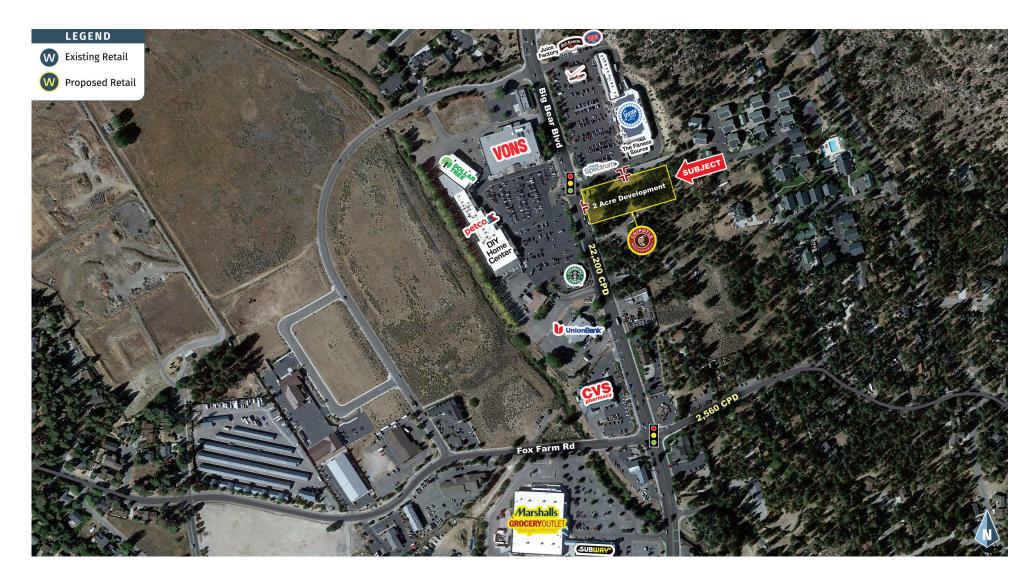

#### **LOCATION DESCRIPTION**

Prime 2 acre development situated within the main retail node in Big Bear, a popular year-round resort destination attracting millions of visitors every year. The site has cross access with the Stater Bros' anchored Lakeview Center, and is directly across the street from Interlake Shopping Center, anchored by Vons and Petco. Conveniently located off Big Bear Blvd between Big Bear Lake to the north, and the Ski Resorts of Snow Summit and Bear Mountain to the south.

### **PROPERTY HIGHLIGHTS**

- Co-tenancy with Chipotle (lease executed)
- Additional opportunities available BTS or ground lease
- Great visibility off Big Bear Blvd with 22,200 CPD
- Full access ingress/egress off a signalized intersection with sufficient and accessible surface parking totaling 87 spaces
- Adjacent to two daily needs grocery-anchored centers with excellent national co-tenancy