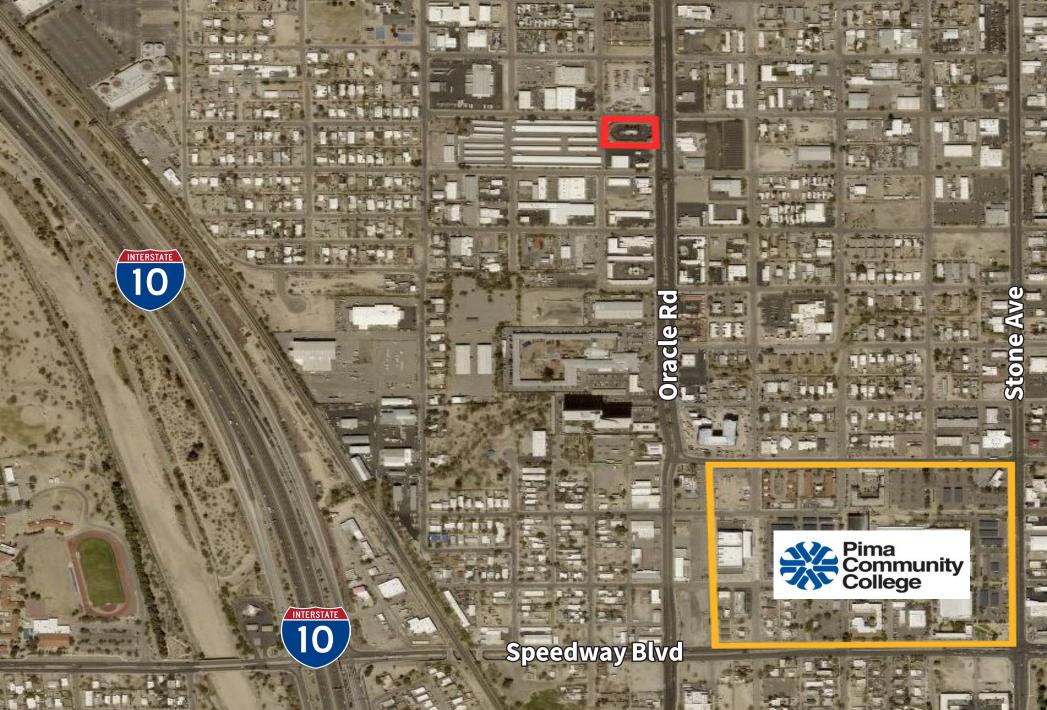

## **Property Information**

| Address:   | 1919 N Oracle Rd<br>Tucson, Arizona 85705 |
|------------|-------------------------------------------|
| SQFT       | 7,890 SF                                  |
| Lot Size:  | 1.013 AC<br>44,123 SF                     |
| Parcel ID: | 115-15-196A                               |
| Zoning:    | C-2 - General Commercial                  |
| Price:     | \$1,825,000 (\$73,000/room)               |
|            | 25 Pooms including                        |