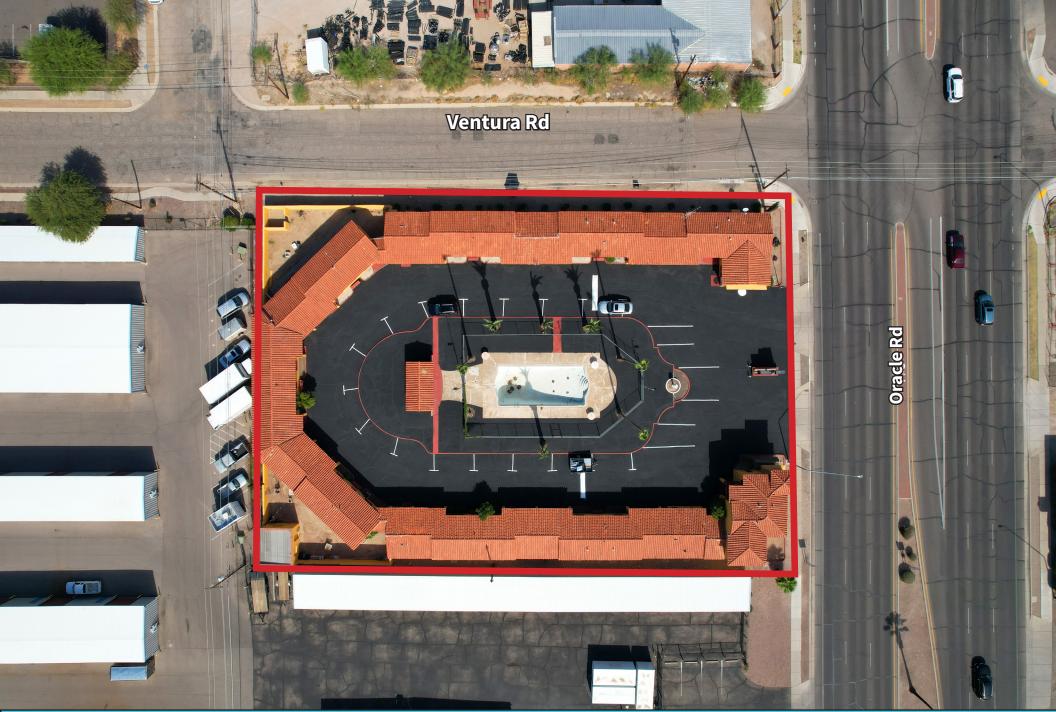

## **Property Information**

| Address:   | 1919 N Oracle Rd<br>Tucson, Arizona 85705 |
|------------|-------------------------------------------|
| SQFT       | 7,890 SF                                  |
| Lot Size:  | 1.013 AC<br>44,123 SF                     |
| Parcel ID: | 115-15-196A                               |
| Zoning:    | C-2 - General Commercial                  |
| Price:     | \$1,825,000 (\$73,000/room)               |
|            | 25 Pooms including                        |