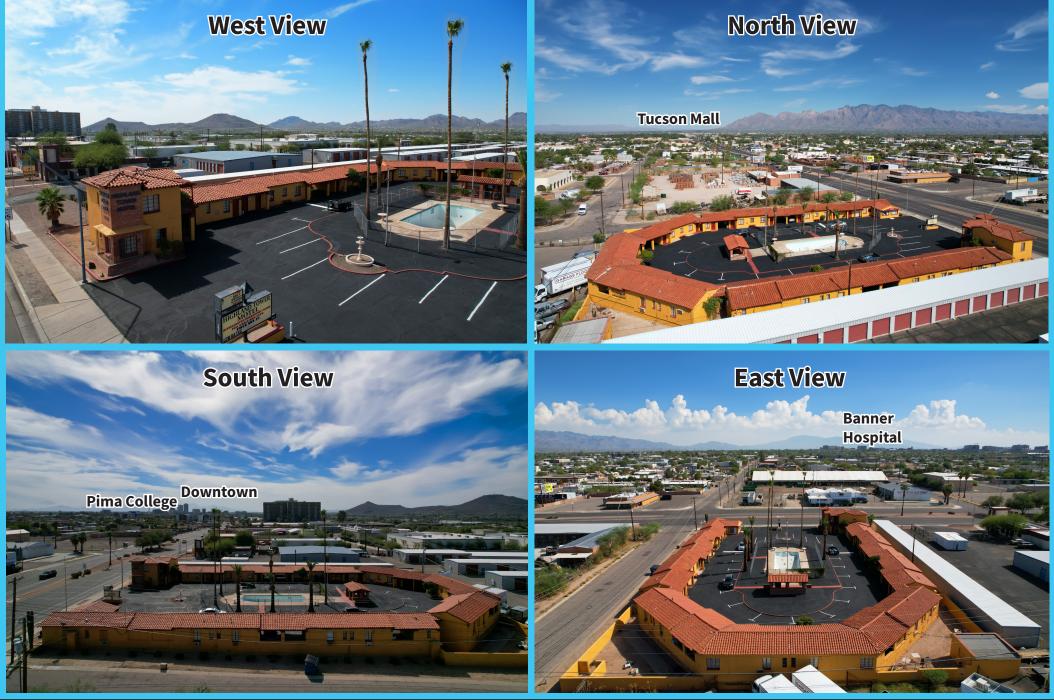

## **Highland Tower Motel** 25 Rooms including manager's suite 12 rooms w/kitchens

Highland Tower • \$1,825,000 1919 N Oracle Rd Tucson, Arizona 85705

## **Property Information**

| Address:   | 1919 N Oracle Rd<br>Tucson, Arizona 85705 |
|------------|-------------------------------------------|
| SQFT       | 7,890 SF                                  |
| Lot Size:  | 1.013 AC<br>44,123 SF                     |
| Parcel ID: | 115-15-196A                               |
| Zoning:    | C-2 - General Commercial                  |
| Price:     | \$1,825,000 (\$73,000/room)               |
|            | 25 Pooms including                        |

25 Rooms including Property manager's suite. 12 rooms Description:w/ kitchens & 8 carports could be additional rooms or suites. Block construction. In an opportunity zone.

Highland Tower • \$1,825,000 1919 N Oracle Rd Tucson, Arizona 85705