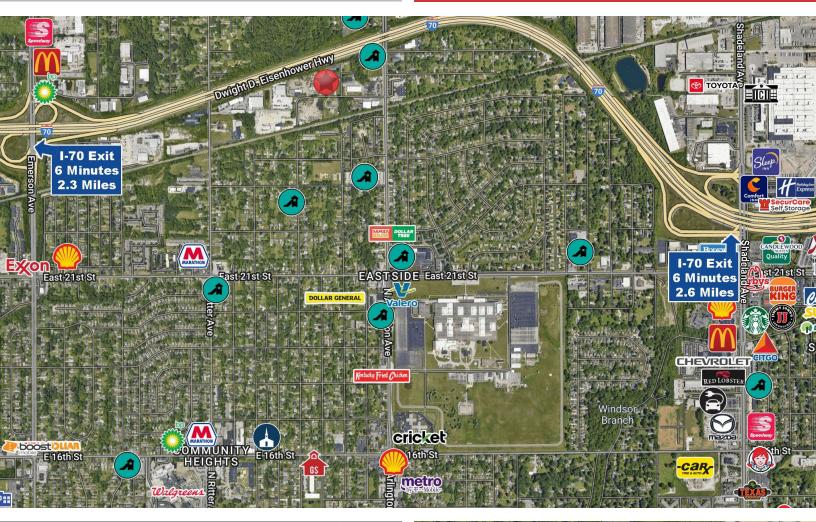

## **LOCATION OVERVIEW**

### **INDUSTRIAL BUILDING FOR SALE**

5840-5860 E. 25th Street | Indianapolis, IN 46218

Industrial building located at the northwest corner of Bolton Avenue and 25th Street which is about 640' west of Arlington Avenue.