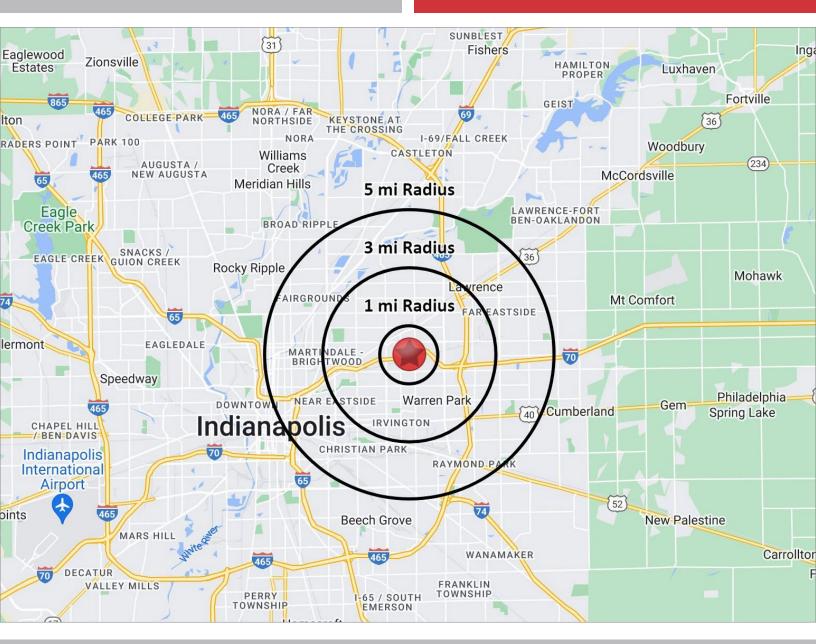

## **2024 DEMOGRAPHICS**

#### **INDUSTRIAL BUILDING FOR SALE**

5840-5860 E. 25th Street | Indianapolis, IN 46218

| POPULATION     | NUMBER OF HOUSEHOLDS | AVERAGE HOUSEHOLD INCOME | MEDIAN HOME VALUE |
|----------------|----------------------|--------------------------|-------------------|
| 1 MILE 8,306   | 1 MILE 3,308         | 1 MILE \$45,043          | 1 MILE \$142,183  |
| 3 MILE 98,156  | 3 MILE 41,235        | 3 MILE \$66,252          | 3 MILE \$168,738  |
| 5 MILE 264,513 | 5 MILE 113,794       | 5 MILE \$77,154          | 5 MILE \$206,580  |