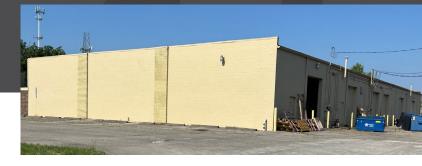

#### INDUSTRIAL BUILDING FOR SALE

5840-5860 E. 25th Street | Indianapolis, IN 46218



# Located Approximately 1.5 Miles from I-465 and Great Visibility from I-70

| Building Size: | 18,000 SF         |  |
|----------------|-------------------|--|
| Land:          | 2.12 Acre         |  |
| Zoning:        | IS-2              |  |
| Built:         | 1972              |  |
| Utilities:     | Municipal         |  |
| Parking:       | 40 Parking Spaces |  |
| List Price:    | \$1,800,000       |  |

#### **Details:**

- Great Visibility from I-70
- Large lot ideal for additional parking or structure
- Flexible lease terms
- 100% leased

VIEW PROPERTY ONLINE





Cressy Commercial Real Estate is a Minority Business Enterprise (MBE) as well as certified by the National Native American Supplier Council (NNASC).



Information furnished regarding property for sale, rental or financing is from sources deemed reliable. But no warranty or representation is made as to the accuracy thereof and same is submitted subject to errors, omissions, change of price, rental or other conditions, prior sale, leased, financing or withdrawal without notice. No liability of any kind is to be imposed on the broker herein. NAI Cressy is the Global Brokerage Division of Cressy Commercial Real Estate.

### **PROPERTY PHOTOS**

#### **INDUSTRIAL BUILDING FOR SALE**

5840-5860 E. 25th Street | Indianapolis, IN 46218







## **LOCATION OVERVIEW**

### **INDUSTRIAL BUILDIN