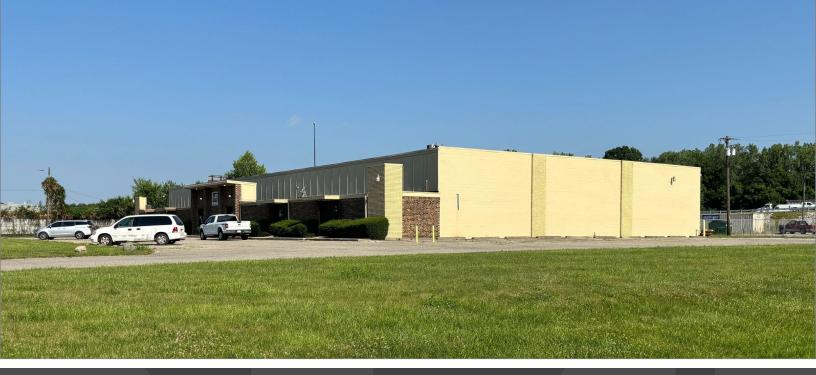

#### INDUSTRIAL BUILDING FOR SALE

5840-5860 E. 25th Street | Indianapolis, IN 46218

# Located Approximately 1.5 Miles from I-465 and Great Visibility from I-70

| Building Size: | 18,000 SF         |  |
|----------------|-------------------|--|
| Land:          | 2.12 Acre         |  |
| Zoning:        | IS-2              |  |
| Built:         | 1972              |  |
| Utilities:     | Municipal         |  |
| Parking:       | 40 Parking Spaces |  |
| List Price:    | \$1,800,000       |  |

#### **Details:**

- Great Visibility from I-70
- Large lot ideal for additional parking or structure
- Flexible lease terms
- 100% leased

VIEW PROPERTY ONLINE

Cressy Commercial Real Estate is a Minority Business Enterprise (MBE) as well as certified by the National Native American Supplier Council (NNASC).