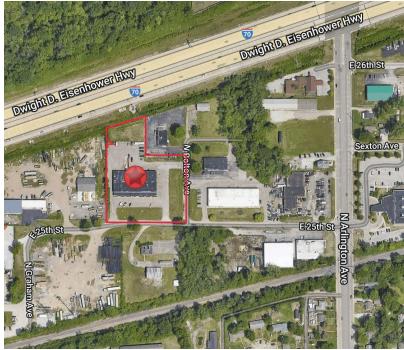

## **LOCATION OVERVIEW**

### **INDUSTRIAL BUILDING FOR SALE**

5840-5860 E. 25th Street | Indianapolis, IN 46218

Industrial building located at the northwest corner of Bolton Avenue and 25th Street which is about 640' west of Arlington Avenue.