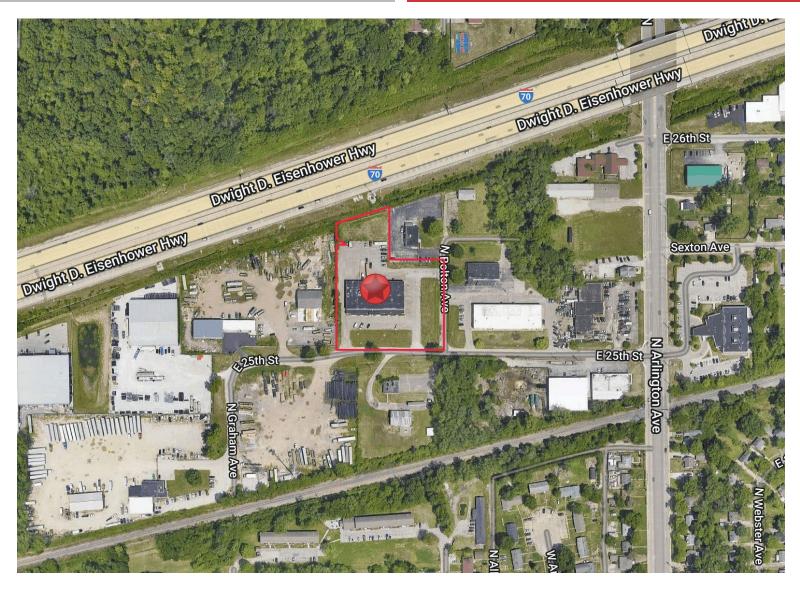

## **LOCATION OVERVIEW**

### **INDUSTRIAL BUILDING FOR SALE**

5840-5860 E. 25th Street | Indianapolis, IN 46218

Industrial building located at the northwest corner of Bolton Avenue and 25th Street which is about 640' west of Arlington Avenue.