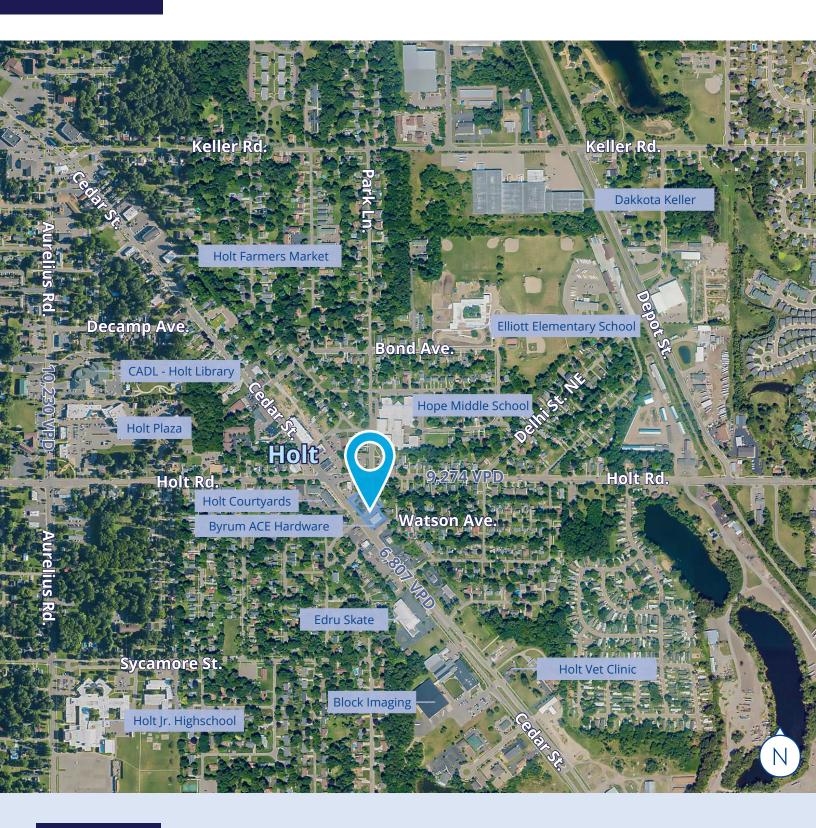

## 1.2-Acre Redevelopment Site near the intersection Cedar Street & Holt Road

Located near the intersection of Cedar Street and Holt Road, this 1.2-acre redevelopment site is located on the corner of Cedar Street and Watson Avenue. One 0.27-acre parcel and one 0.93acre parcel have a combined 420' of frontage along Cedar Street with traffic averaging ±7,000 VPD. Surrounding businesses include Crystal Bar, H&R Block, Steven L Marvin Salon, Summerlands Brewing Company, and more.