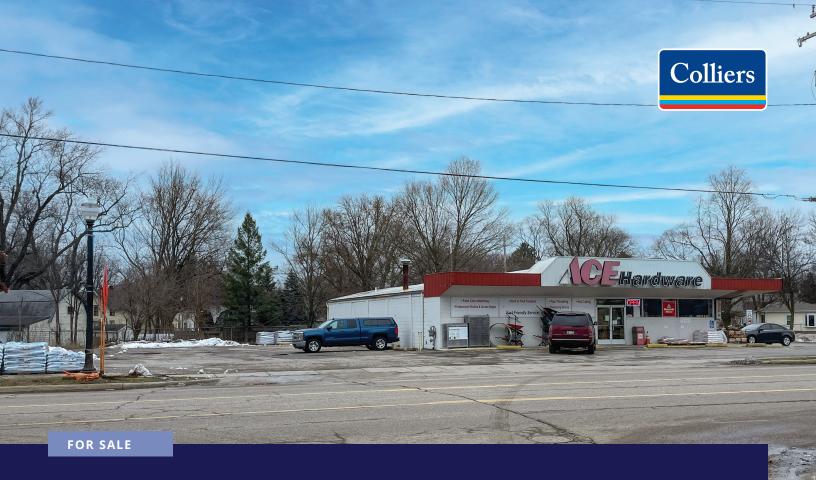

## 1960-1974 Cedar St. Holt, MI 48842

## 1.2-Acre Redevelopment Site near the intersection Cedar Street & Holt Road

Located near the intersection of Cedar Street and Holt Road, this 1.2-acre redevelopment site is located on the corner of Cedar Street and Watson Avenue. One 0.27-acre parcel and one 0.93acre parcel have a combined 420' of frontage along Cedar Street with traffic averaging ±7,000 VPD. Surrounding businesses include Crystal Bar, H&R Block, Steven L Marvin Salon, Summerlands Brewing Company, and more.

### Property Information

| Address(s)                      | 1960 Cedar Street   1974 Cedar Street             |
|---------------------------------|---------------------------------------------------|
| Parcel #                        | 33-25-05-23-128-011   33-25-05-23-128-020         |
| Location                        | Holt, MI 4842                                     |
| Site Area                       | 1.2 acres comprised of 0.27 and 0.93 acre parcels |
| Parking                         | ±50 spaces                                        |
| Zoning                          | TC/C2                                             |
| Building Size<br>(ACE Hardware) | 5,624 SF                                          |
|                                 | 1960 Cedar Street \$126,100                       |
| Assessed Value (2024)           | 1974 Cedar Street \$91,100                        |
|                                 | Total \$217,200                                   |
| Property Taxes (2023)           | \$14,005.43                                       |