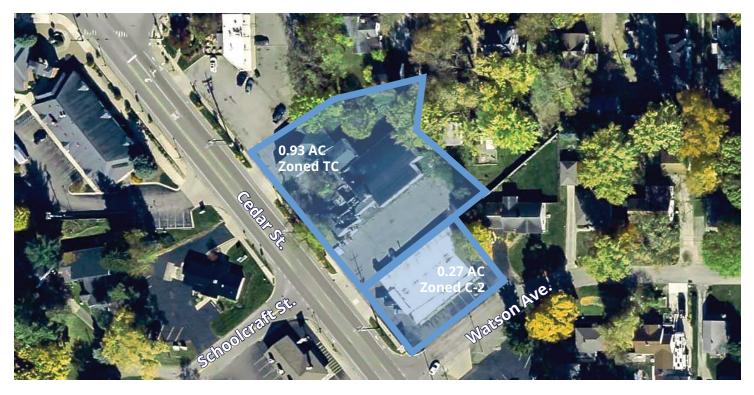

## Property Aerial

## 1.2-Acre Redevelopment Site near the intersection Cedar Street & Holt Road

Located near the intersection of Cedar Street and Holt Road, this 1.2-acre redevelopment site is located on the corner of Cedar Street and Watson Avenue. One 0.27-acre parcel and one 0.93acre parcel have a combined 420' of frontage along Cedar Street with traffic averaging ±7,000 VPD. Surrounding businesses include Crystal Bar, H&R Block, Steven L Marvin Salon, Summerlands Brewing Company, and more.

### Property Information

| Address(s)                      | 1960 Cedar Street   1974 Cedar Street             |
|---------------------------------|---------------------------------------------------|
| Parcel #                        | 33-25-05-23-128-011   33-25-05-23-128-020         |
| Location                        | Holt, MI 4842                                     |
| Site Area                       | 1.2 acres comprised of 0.27 and 0.93 acre parcels |
| Parking                         | ±50 spaces                                        |
| Zoning                          | TC/C2                                             |
| Building Size<br>(ACE Hardware) | 5,624 SF                                          |
|                                 | 1960 Cedar Street \$126,100                       |
| Assessed Value (2024)           | 1974 Cedar Street \$91,100                        |
|                                 | Total \$217,200                                   |
| Property Taxes (2023)           | \$14,005.43                                       |