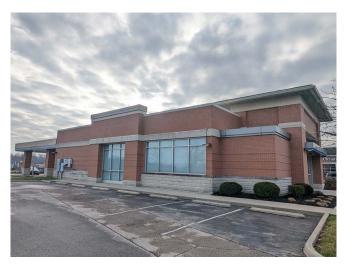

## COMMENTS

- 3,965 SF former bank building located in West Chester Township
- Four drive-thru lanes
- 42 Parking spaces
- Great for Office or Retail use
- Located on the corner of Highland Point & Cincinnati-Dayton Road
- Monument signage available
- SOLD WITH BANK RESTRICTIONS

RETAIL SPACE 3,965 SF

**LAND SIZE** 1.14 Acres

CALL BROKER