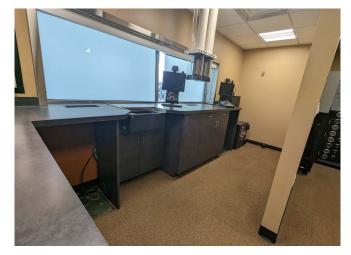

## COMMENTS

- 3,965 SF former bank building located in West Chester Township
- Four drive-thru lanes
- 42 Parking spaces
- Great for Office or Retail use
- Located on the corner of Highland Point & Cincinnati-Dayton Road
- Monument signage available
- SOLD WITH BANK RESTRICTIONS