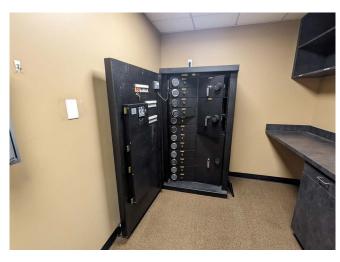

## COMMENTS

- 3,965 SF former bank building located in West Chester Township
- Four drive-thru lanes
- 42 Parking spaces
- Great for Office or Retail use
- Located on the corner of Highland Point & Cincinnati-Dayton Road
- Monument signage available
- SOLD WITH BANK RESTRICTIONS