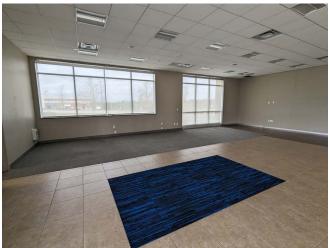

## COMMENTS

- 3,965 SF former bank building located in West Chester Township
- Four drive-thru lanes
- 42 Parking spaces
- Great for Office or Retail use
- Located on the corner of Highland Point & Cincinnati-Dayton Road
- Monument signage available
- SOLD WITH BANK RESTRICTIONS

RETAIL SPACE 3,965 SF

**LAND SIZE** 1.14 Acres

CALL BROKER