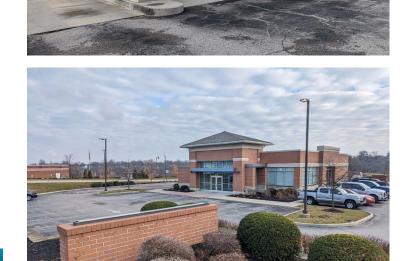

## COMMENTS

- 3,965 SF former bank building located in West Chester Township
- Four drive-thru lanes
- 42 Parking spaces
- Great for Office or Retail use
- Located on the corner of Highland Point & Cincinnati-Dayton Road
- Monument signage available
- SOLD WITH BANK RESTRICTIONS

RETAIL SPACE 3,965 SF

**LAND SIZE** 1.14 Acres

CALL BROKER