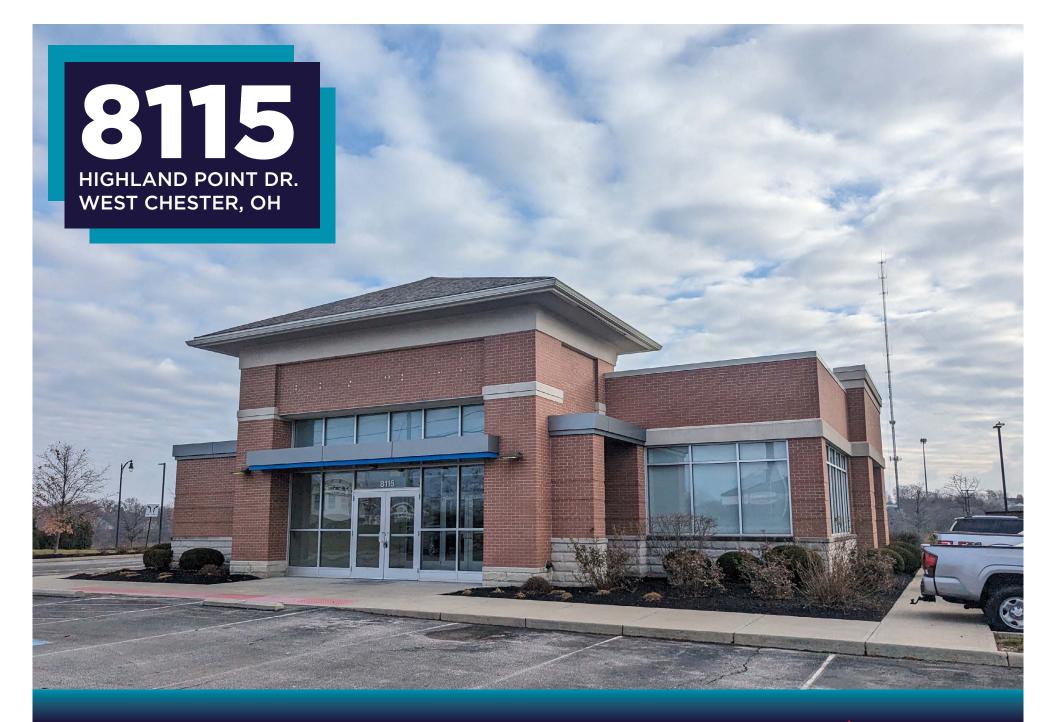

## COMMENTS

- 3,965 SF former bank building located in West Chester Township
- Four drive-thru lanes
- 42 Parking spaces
- Great for Office or Retail use
- Located on the corner of Highland Point & Cincinnati-Dayton Road
- Monument signage available
- SOLD WITH BANK RESTRICTIONS

RETAIL SPACE 3,965 SF

**LAND SIZE** 1.14 Acres

CALL BROKER