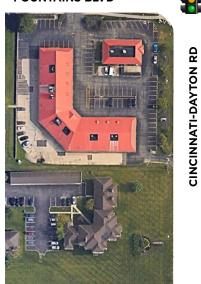

## COMMENTS

- 3,965 SF former bank building located in West Chester Township
- Four drive-thru lanes
- 42 Parking spaces
- Great for Office or Retail use
- Located on the corner of Highland Point & Cincinnati-Dayton Road
- Monument signage available
- SOLD WITH BANK RESTRICTIONS

**FOUNTAINS BLVD** 