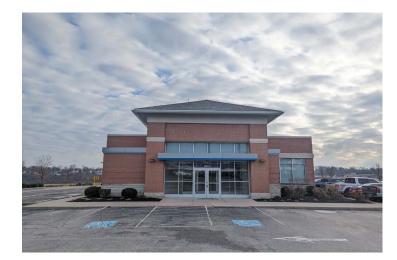

## COMMENTS

- 3,965 SF former bank building located in West Chester Township
- Four drive-thru lanes
- 42 Parking spaces
- Great for Office or Retail use
- Located on the corner of Highland Point & Cincinnati-Dayton Road
- Monument signage available
- SOLD WITH BANK RESTRICTIONS

RETAIL SPACE 3,965 SF

**LAND SIZE** 1.14 Acres

CALL BROKER