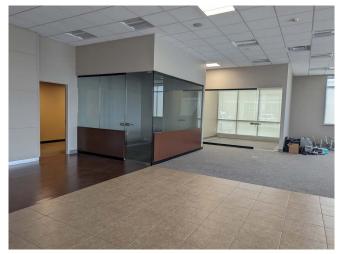

## COMMENTS

- 3,965 SF former bank building located in West Chester Township
- Four drive-thru lanes
- 42 Parking spaces
- Great for Office or Retail use
- Located on the corner of Highland Point & Cincinnati-Dayton Road
- Monument signage available
- SOLD WITH BANK RESTRICTIONS

RETAIL SPACE 3,965 SF

**LAND SIZE** 1.14 Acres

CALL BROKER