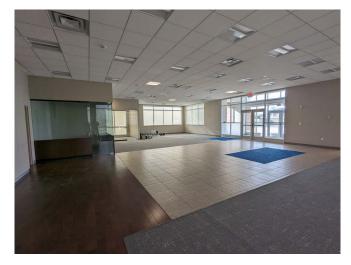

## COMMENTS

- 3,965 SF former bank building located in West Chester Township
- Four drive-thru lanes
- 42 Parking spaces
- Great for Office or Retail use
- Located on the corner of Highland Point & Cincinnati-Dayton Road
- Monument signage available
- SOLD WITH BANK RESTRICTIONS

RETAIL SPACE 3,965 SF

**LAND SIZE** 1.14 Acres

CALL BROKER