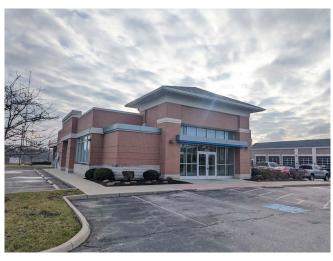

## COMMENTS

- 3,965 SF former bank building located in West Chester Township
- Four drive-thru lanes
- 42 Parking spaces
- Great for Office or Retail use
- Located on the corner of Highland Point & Cincinnati-Dayton Road
- Monument signage available
- SOLD WITH BANK RESTRICTIONS

RETAIL SPACE 3,965 SF

**LAND SIZE** 1.14 Acres

CALL BROKER