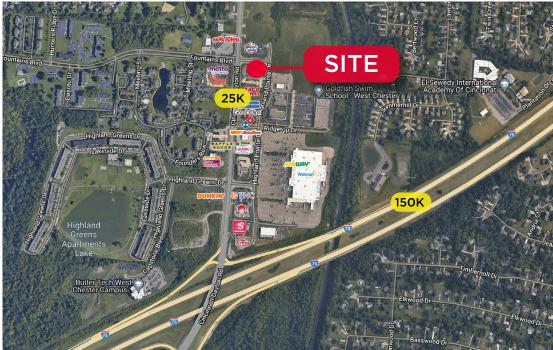

## COMMENTS

- 3,965 SF former bank building located in West Chester Township
- Four drive-thru lanes
- 42 Parking spaces
- Great for Office or Retail use
- Located on the corner of Highland Point & Cincinnati-Dayton Road
- Monument signage available
- SOLD WITH BANK RESTRICTIONS

RETAIL SPACE 3,965 SF

**LAND SIZE** 1.14 Acres

CALL BROKER