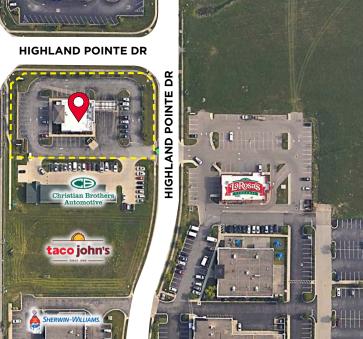

## COMMENTS

- 3,965 SF former bank building located in West Chester Township
- Four drive-thru lanes
- 42 Parking spaces
- Great for Office or Retail use
- Located on the corner of Highland Point & Cincinnati-Dayton Road
- Monument signage available
- SOLD WITH BANK RESTRICTIONS

RETAIL SPACE 3,965 SF

**LAND SIZE** 1.14 Acres

CALL BROKER