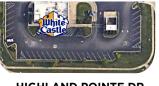

## COMMENTS

- 3,965 SF former bank building located in West Chester Township
- Four drive-thru lanes
- 42 Parking spaces
- Great for Office or Retail use
- Located on the corner of Highland Point & Cincinnati-Dayton Road
- Monument signage available
- SOLD WITH BANK RESTRICTIONS

RETAIL SPACE 3,965 SF

**LAND SIZE** 1.14 Acres

CALL BROKER