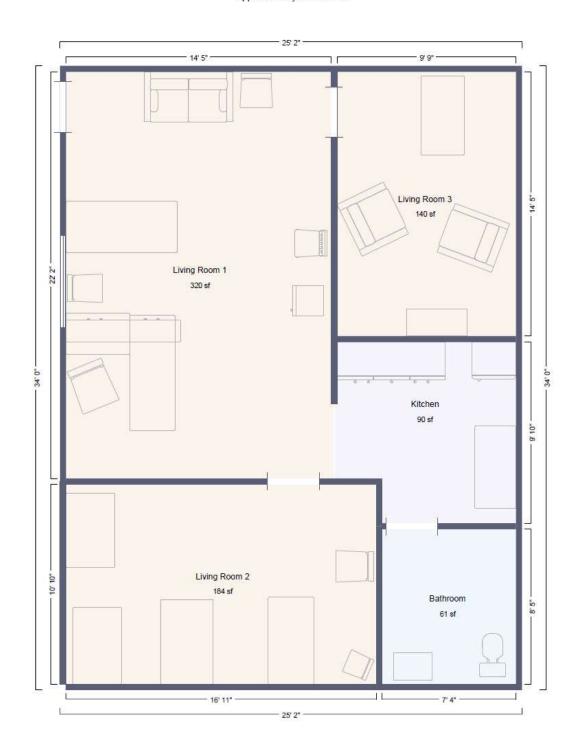

py Valley Towne Center and Norterra Shopping District, which offer an abundance of dining, shopping, and service options for employees and clients. With its proximity to key commercial hubs and major roadways, this industrial condo is perfect for businesses seeking convenience and visibility in a thriving area.

JUSTIN HORWITZ, SIOR

O: 480.425.5518 justin.horwitz@svn.com RICHARD LEWIS JR.

O: 480.425.5536 richard.lewis@svn.com AARON GUTIERREZ

O: 480.425.5517 aaron.gutierrez@svn.com SEAN ALDERMAN

# **INTERIOR PHOTOS**









JUSTIN HORWITZ, SIOR

O: 480.425.5518 justin.horwitz@svn.com

RICHARD LEWIS JR.

O: 480.425.5536 richard.lewis@svn.com AARON GUTIERREZ

O: 480.425.5517 aaron.gutierrez@svn.com SEAN ALDERMAN

# Floorplan

# 21620 N 26th Ave, Phoenix, AZ

Approximately 856 sf total



# **DEMOGRAPHICS MAP & REPORT**

| POPULATION           | 0.3 MILES | 0.5 MILES | 1 MILE |
|----------------------|-----------|-----------|--------|
| TOTAL POPULATION     | 642       | 3,235     | 11,911 |
| AVERAGE AGE          | 36        | 37        | 37     |
| AVERAGE AGE (MALE)   | 36        | 37        | 37     |
| AVERAGE AGE (FEMALE) | 36        | 38        | 38     |

| HOUSEHOEDS & INCOME | O.5 MILLS | O.5 MILLS | THILL     |
|---------------------|-----------|-----------|-----------|
| TOTAL HOUSEHOLDS    | 256       | 1,421     | 5,087     |
| # OF PERSONS PER HH | 2.5       | 2.3       | 2.3       |
| AVERAGE HH INCOME   | \$79,447  | \$79,662  | \$84,966  |
| AVERAGE HOUSE VALUE | \$357,435 | \$335,342 | \$359,740 |

O 3 MILES O 5 MILES 1 MILE

HOUSEHOLDS & INCOME



JUST