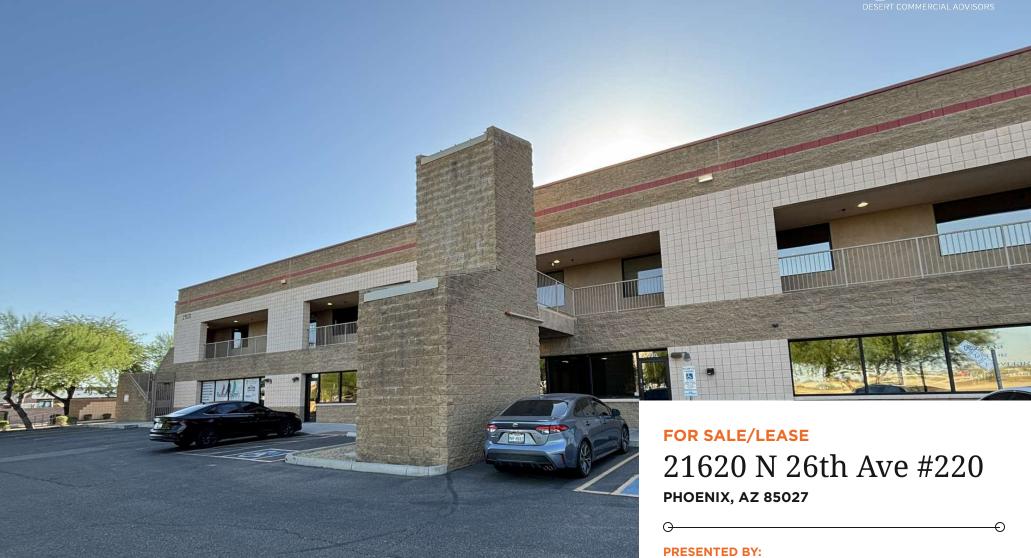

# **PROPERTY SUMMARY**

## **OFFERING SUMMARY**

| SALE PRICE | Unpriced                    |
|------------|-----------------------------|
| LEASE RATE | \$24.90 PSF<br>Full Service |
| UNIT SIZE  | 834 SF                      |
| APN        | 209-07-126                  |
| ZONING     | A-1                         |
| 2024 TAXES | \$2,208.38                  |

#### PROPERTY DESCRIPTION

SVN Desert Commercial Advisors is pleased to present 21620 N 26th Ave #220 for sale or lease. This property offers 834 SF of office space in the highly sought-out Deer Valley market in Phoenix, AZ. Unit 220 consists of a private office with security access on the second floor, including two offices, a breakroom, and an open area at the entrance.