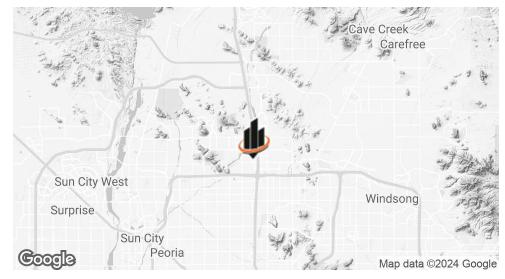

#### LOCATION DESCRIPTION

This industrial condo is strategically located at 21620 N 26th Ave in North Phoenix, offering easy access to the city's major transportation routes. Situated just minutes from Loop 101 and the I-17, this location ensures swift and easy connectivity to the greater Phoenix area and beyond, making it ideal for distribution, logistics, and business operations. The property is surrounded by nearby retail centers, including Happy Valley Towne Center and Norterra Shopping District, which offer an abundance of dining, shopping, and service options for employees and clients. With its proximity to key commercial hubs and major roadways, this industrial condo is perfect for businesses seeking convenience and visibility in a thriving area.

# **DEMOGRAPHICS MAP & REPORT**

| POPULATION           | 0.3 MILES | 0.5 MILES | 1 MILE |
|----------------------|-----------|-----------|--------|
| TOTAL POPULATION     | 642       | 3,235     | 11,911 |
| AVERAGE AGE          | 36        | 37        | 37     |
| AVERAGE AGE (MALE)   | 36        | 37        | 37     |
| AVERAGE AGE (FEMALE) | 36        | 38        | 38     |