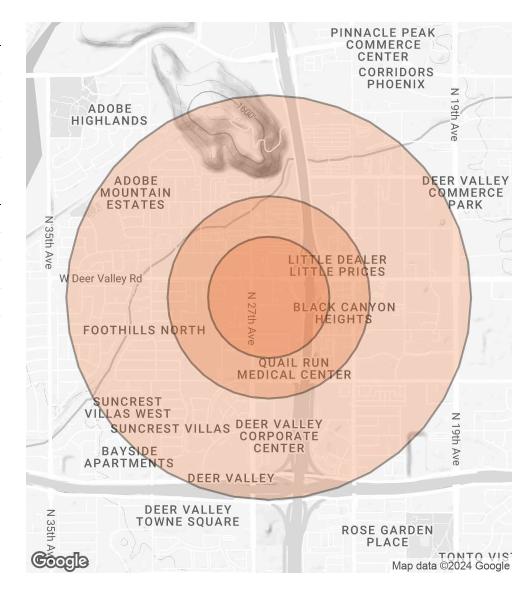

# **DEMOGRAPHICS MAP & REPORT**

| POPULATION           | 0.3 MILES | 0.5 MILES | 1 MILE |
|----------------------|-----------|-----------|--------|
| TOTAL POPULATION     | 642       | 3,235     | 11,911 |
| AVERAGE AGE          | 36        | 37        | 37     |
| AVERAGE AGE (MALE)   | 36        | 37        | 37     |
| AVERAGE AGE (FEMALE) | 36        | 38        | 38     |

| HOUSEHOEDS & INCOME | O.5 MILLS | O.5 MILLS | THILL     |
|---------------------|-----------|-----------|-----------|
| TOTAL HOUSEHOLDS    | 256       | 1,421     | 5,087     |
| # OF PERSONS PER HH | 2.5       | 2.3       | 2.3       |
| AVERAGE HH INCOME   | \$79,447  | \$79,662  | \$84,966  |
| AVERAGE HOUSE VALUE | \$357,435 | \$335,342 | \$359,740 |

O 3 MILES O 5 MILES 1 MILE

HOUSEHOLDS & INCOME

JUSTIN HORWITZ, SIOR

O: 480.425.5518 justin.horwitz@svn.com RICHARD LEWIS JR.

O: 480.425.5536 richard.lewis@svn.com AARON GUTIERREZ

O: 480.425.5517 aaron.gutierrez@svn.com SEAN ALDERMAN

<sup>\*</sup> Demographic data derived from 2020 ACS - US Census

5343 N. 16th Street, Suite 100 Phoenix, AZ 85016 480.425.5518 www.svndesertcommercial.com