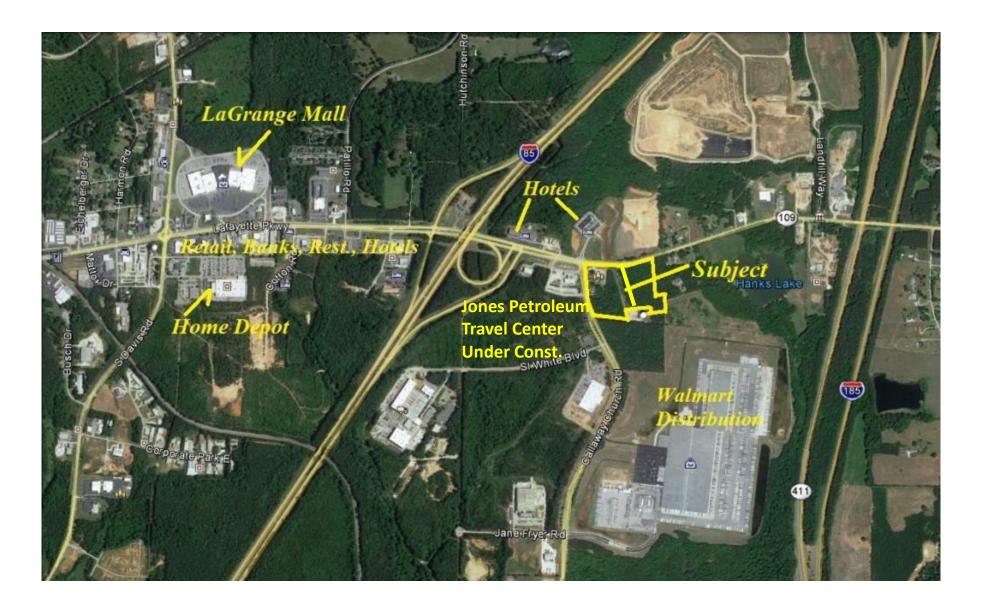

## For Sale / 6.494± Acres

 $6.494 \pm Acres - 540 \pm F.F.$ 

Adjacent to S/E Corner Of Intersection Of LaFayette Parkway and Callaway Church Road LaFayette Parkway near I-85, LaGrange, GA.

(Proposed Inland Port to be located on Callaway Church Road – see page 6) (Near I-85 Ramp)

The foregoing information is furnished herewith without warranty or representation of any kind and is submitted subject to errors, omissions, changes of price, rental, prior sale, lease, or withdrawal without notice. No liability shall be assumed or imposed upon **Daniel Realty & Insurance Agency, Inc.**, its agents, employees, and/or sales associates. (4-29-24)