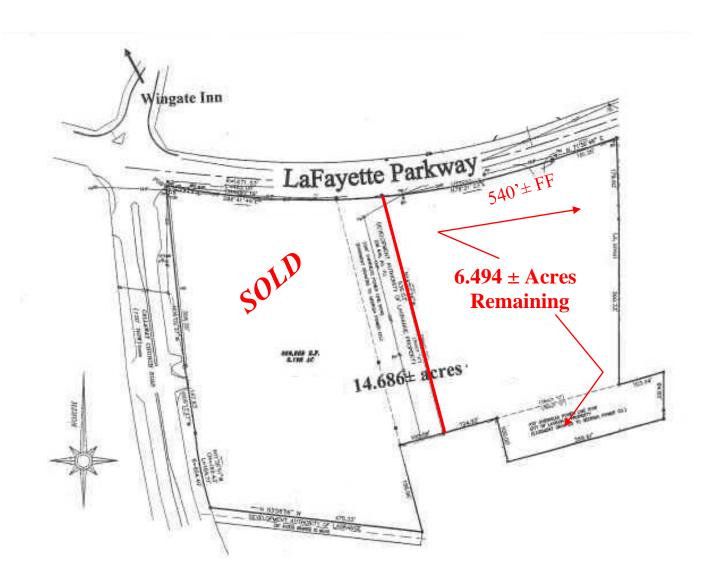

## For Sale / 6.494± Acres

 $6.494 \pm Acres - 540 \pm F.F.$ 

Adjacent to S/E Corner Of Intersection Of LaFayette Parkway and Callaway Church Road LaFayette Parkway near I-85, LaGrange, GA.

(Proposed Inland Port to be located on Callaway Church Road – see page 6) (Near I-85 Ramp)

Property Plat – Modified for Illustration Topo Available Upon Request

The foregoing information is furnished herewith without warranty or representation of any kind and is submitted subject to errors, omissions, changes of price, rental, prior sale, lease, or withdrawal without notice. No liability shall be assumed or imposed upon **Daniel Realty & Insurance Agency, Inc.**, its agents, employees, and/or sales associates. (4-29-24)