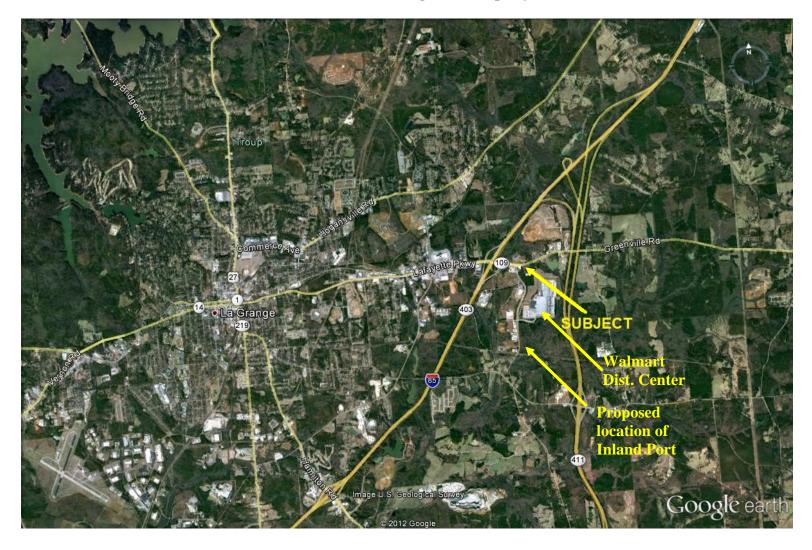

## For Sale / 6.494± Acres

 $6.494 \pm Acres - 540 \pm F.F.$ 

Adjacent to S/E Corner Of Intersection Of LaFayette Parkway and Callaway Church Road LaFayette Parkway near I-85, LaGrange, GA.

(Proposed Inland Port to be located on Callaway Church Road – see page 6) (Near I-85 Ramp)