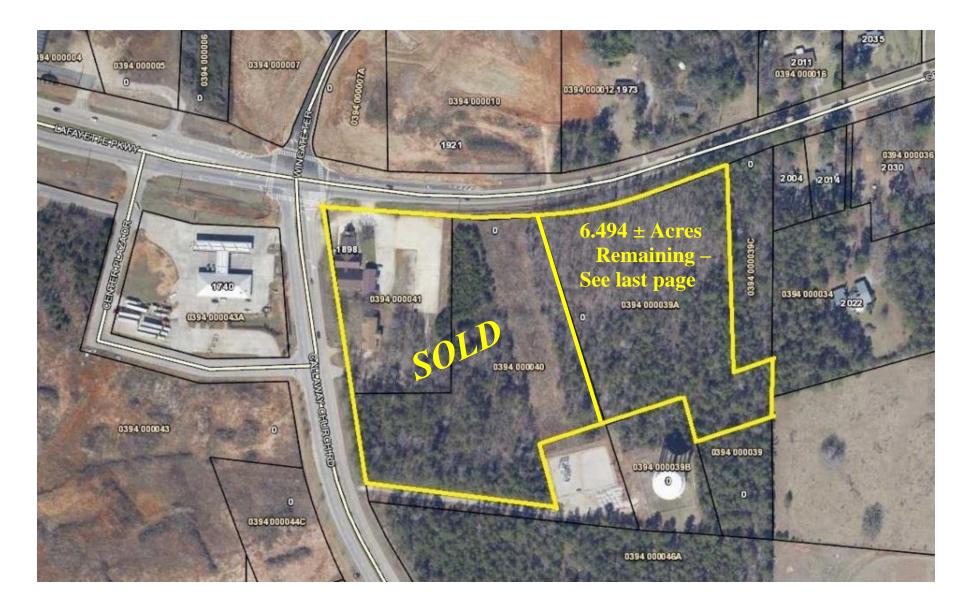

## For Sale / 6.494± Acres

 $6.494 \pm Acres - 540 \pm F.F.$ 

Adjacent to S/E Corner Of Intersection Of LaFayette Parkway and Callaway Church Road LaFayette Parkway near I-85, LaGrange, GA.

(Proposed Inland Port to be located on Callaway Church Road – see page 6) (Near I-85 Ramp)

The foregoing information is furnished herewith without warranty or representation of any kind and is submitted subject to errors, omissions, changes of price, rental, prior sale, lease, or withdrawal without notice. No liability shall be assumed or imposed upon **Daniel Realty & Insurance Agency, Inc.**, its agents, employees, and/or sales associates. (4-29-24)