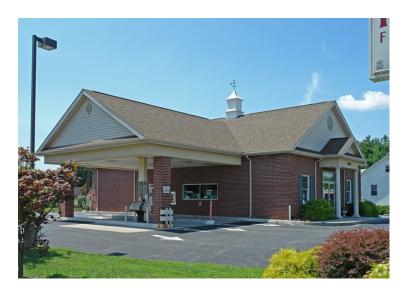

#### Rare Havre de Grace Corner Location

| DEMOGRAPHICS:            |           |           |
|--------------------------|-----------|-----------|
| Population               | 2 MILE    | 5 MILE    |
| 2022 Total Population:   | 14,950    | 41,662    |
| Pop. Growth 2022-2026:   | 0.9%      | 1.1%      |
| Average Age:             | 43.8      | 41.1      |
| Households               |           |           |
| 2022 Total Households:   | 5,501     | 14,241    |
| Median Household Income: | \$101,850 | \$100,463 |
| Avg. Household Size:     | 2.4       | 2.5       |

### **Property Highlights:**

- Excellent Location Corner of Juniata and Revolution Streets at Signalized Intersection
- Former Howard Bank Building

Year Built: 2000

Acreage: 0.46 AC

Building Size: 2,315 square feet

Zoning: RB

- Ingress/Egress from both Juniata and Revolution
- Walking distance from many Downtown Havre de Grace Amenities
- Drive-up Window and Drive-Thru Lane
- Ample Parking Available: 12 free Surface Spaces Available at a Ratio of 5.181,000 square feet
- Availability: Immediate