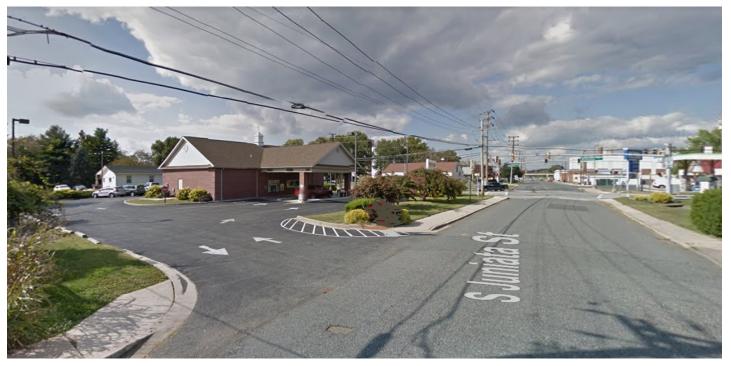

### **Property Highlights:**

- Excellent Location Corner of Juniata and Revolution Streets at Signalized Intersection
- Former Howard Bank Building

Year Built: 2000

Acreage: 0.46 AC

Building Size: 2,315 square feet

Zoning: RB

- Ingress/Egress from both Juniata and Revolution
- Walking distance from many Downtown Havre de Grace Amenities
- Drive-up Window and Drive-Thru Lane
- Ample Parking Available: 12 free Surface Spaces Available at a Ratio of 5.181,000 square feet
- Availability: Immediate

#### SIGNALIZED INTERSECTION