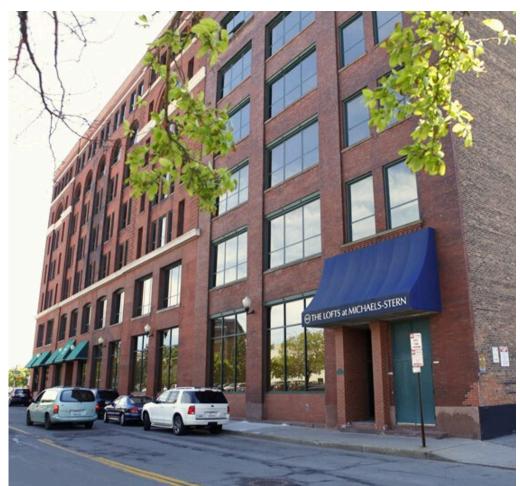

### MICHAELS-STERN BUILDING

87 North Clinton, Rochester, NY 14604

#### **ABOUT THE SPACE**

Renovated mixed-use building in the heart of downtown. Four floors of office space and three floors of high-end loft apartments. Located in Downtown Rochester, walk to all downtown offices as well as the St. Paul Quarter, High Falls, East End, Frontier Field and War Memorial. Easy expressway access. Garage parking available. The space features several private offices and a reception area.

## **MICHAELS-STERN BUILDING**

87 North Clinton, Rochester, NY 14604

3RD FLOOR - 18,624 SF

North Clinton Avenue