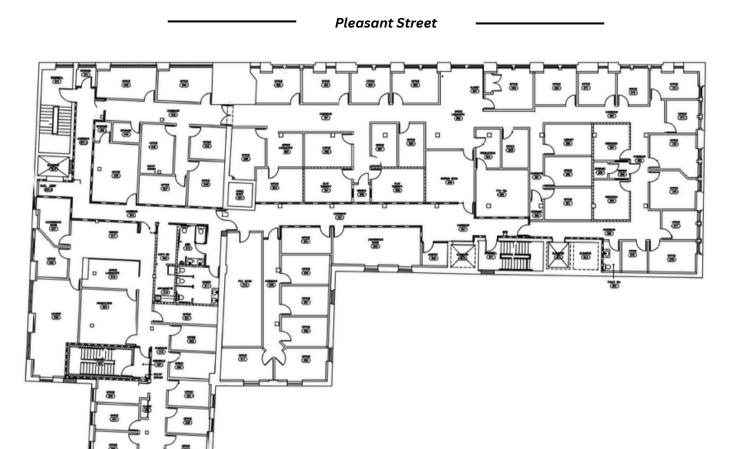

#### **SQUARE FOOTAGE**

18,624 SF of 3rd floor office space

## **MICHAELS-STERN BUILDING**

87 North Clinton, Rochester, NY 14604

3RD FLOOR - 18,624 SF

North Clinton Avenue