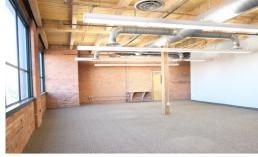

#### **SQUARE FOOTAGE**

18,624 SF of 3rd floor office space

#### **ABOUT THE SPACE**

Renovated mixed-use building in the heart of downtown. Four floors of office space and three floors of high-end loft apartments. Located in Downtown Rochester, walk to all downtown offices as well as the St. Paul Quarter, High Falls, East End, Frontier Field and War Memorial. Easy expressway access. Garage parking available. The space features several private offices and a reception area.