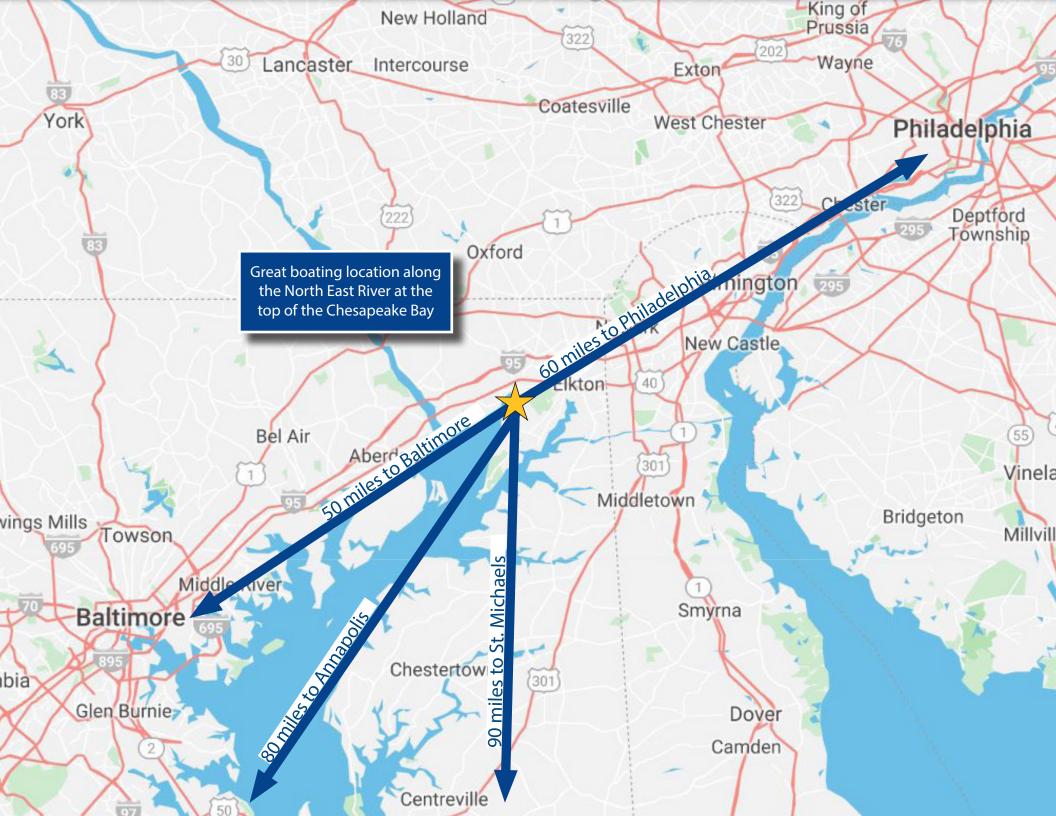

## Investment Highlights

- Marina with 137 wet slips (27 covered) and 86 dry rack spaces
- Expansion opportunity to add 40 new wet slips and generate from \$175,000 to \$200,000 in additional gross revenue
- Prime location on the North East River, a major boating center at the headwaters of the Chesapeake Bay
- \$844,000 in capital improvements completed in last 18 months that will benefit the next owner