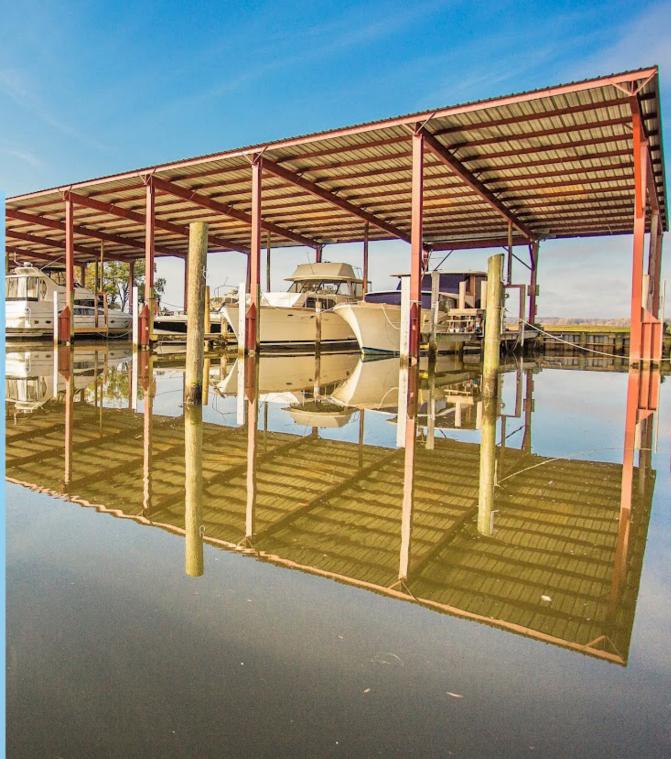

## Investment Highlights

- Marina with 137 wet slips (27 covered) and 86 dry rack spaces
- Expansion opportunity to add 40 new wet slips and generate from \$175,000 to \$200,000 in additional gross revenue
- Prime location on the North East River, a major boating center at the headwaters of the Chesapeake Bay
- \$844,000 in capital improvements completed in last 18 months that will benefit the next owner