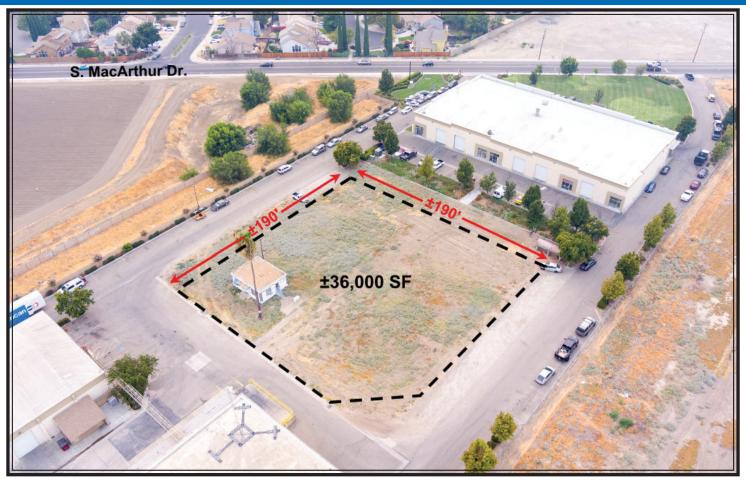

## **FOR LEASE** ±36,000 SF Proposed Industrial Yard

## 24500 S. MacArthur Drive Tracy, CA

## **PROPERTY FEATURES:**

- Rocked, fenced and gated ±36,000 square foot yard (proposed)
- Zoned I-L (Limited Industrial San Joaquin County)
- APN 250-240-01 (portion of)
- Lease rate: \$6,500 per month-Gross