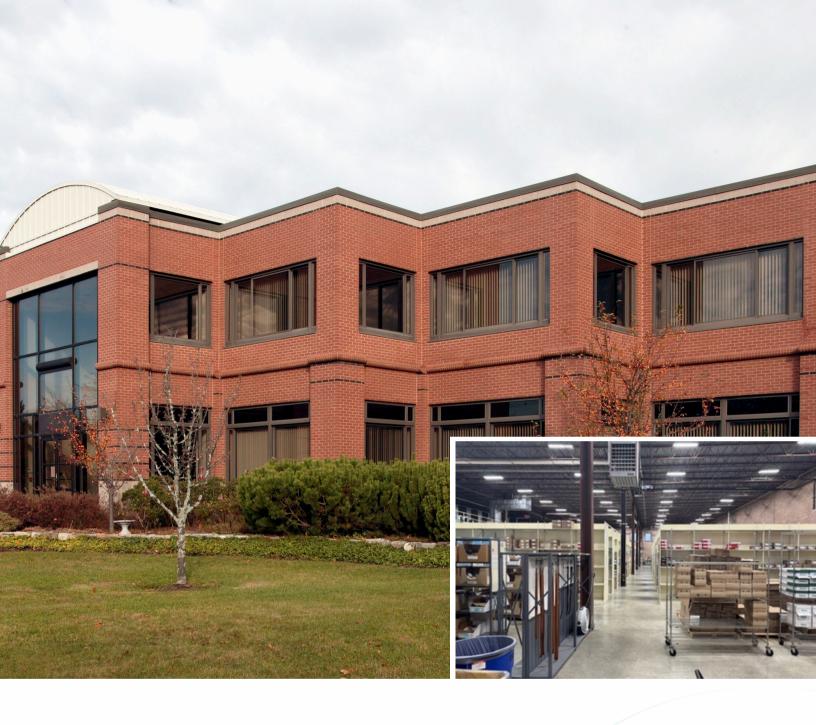

#### Property Overview

JLL is pleased to offer for sale 225 Beal Street in Hingham, MA. This  $\pm 32,000$  SF industrial building provides  $\pm 26,000$  SF of warehouse space along with  $\pm 6,000$  SF of office space. The building is situated in a prime Hingham location, just off of Route 3A with easy access. The property sits on 3.75 acres of Limited Industrial zoned land with ample parking and loading.

#### **Property Specifications**

| Building Size  | ±32,000 SF             |
|----------------|------------------------|
| First Floor    | ±25,000 SF             |
| Mezzanine      | ±7,000 SF              |
| Parking        | 60 Spaces              |
|                | Expandable to 140      |
|                | spaces                 |
| Lot Size       | 3.75 Acres             |
| Clear Height   | 24'                    |
| Loading        | Four (4) loading docks |
| Power          | 277A / 480V            |
| Sprinklers     | Wet system             |
| Column Spacing | 30' x 40'              |
| Year Built     | 1992                   |
| Utilities:     |                        |
| Gas            | National Grid          |
| Water/Sewer    | Town                   |
| Electric       | Hingham Municipal      |
|                | Lighting               |