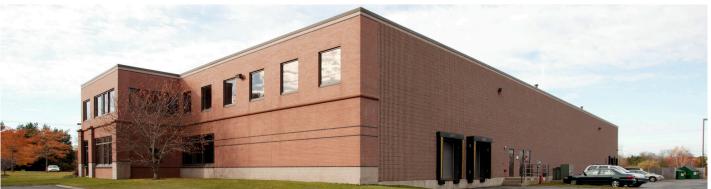

#### Property Overview

JLL is pleased to offer for sale 225 Beal Street in Hingham, MA. This  $\pm 32,000$  SF industrial building provides  $\pm 26,000$  SF of warehouse space along with  $\pm 6,000$  SF of office space. The building is situated in a prime Hingham location, just off of Route 3A with easy access. The property sits on 3.75 acres of Limited Industrial zoned land with ample parking and loading.