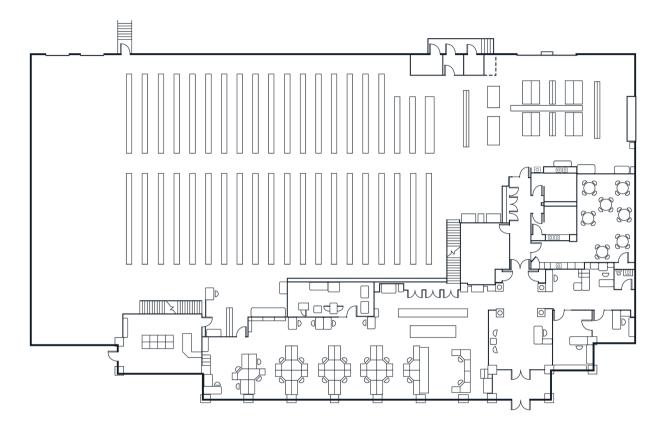

-----|------------------------|
| First Floor    | ±25,000 SF             |
| Mezzanine      | ±7,000 SF              |
| Parking        | 60 Spaces              |
|                | Expandable to 140      |
|                | spaces                 |
| Lot Size       | 3.75 Acres             |
| Clear Height   | 24'                    |
| Loading        | Four (4) loading docks |
| Power          | 277A / 480V            |
| Sprinklers     | Wet system             |
| Column Spacing | 30' x 40'              |
| Year Built     | 1992                   |
| Utilities:     |                        |
| Gas            | National Grid          |
| Water/Sewer    | Town                   |
| Electric       | Hingham Municipal      |
|                | Lighting               |





## Floor Plan



## Site Plan





## Access Map



#### **Tom Kent**

Senior Managing Director Tom.Kent@jll.com +1 617 531 4224

#### **Joe Fabiano**

Senior Managing Director Joe.Fabiano@jll.com +1 781 844 7893