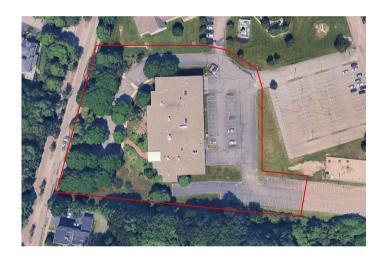

**JLL** SEE A BRIGHTER WAY

# For sale

Warehouse/Manufacturing Space ±32,000 SF Available

225 Beal Street Hingham, MA

#### **JLL** SEE A BRIGHTER WAY

#### Property Overview

JLL is pleased to offer for sale 225 Beal Street in Hingham, MA. This  $\pm 32,000$  SF industrial building provides  $\pm 26,000$  SF of warehouse space along with  $\pm 6,000$  SF of office space. The building is situated in a prime Hingham location, just off of Route 3A with easy access. The property sits on 3.75 acres of Limited Industrial zoned land with ample parking and loading.





#### **Property Specifications**

| Building Size  | ±32,000 SF             |
|----------------|------------------------|
| First Floor    | ±25,000 SF             |
| Mezzanine      | ±7,000 SF              |
| Parking        | 60 Spaces              |
|                | Expandable to 140      |
|                | spaces                 |
| Lot Size       | 3.75 Acres             |
| Clear Height   | 24'                    |
| Loading        | Four (4) loading docks |
| Power          | 277A / 480V            |
| Sprinklers     | Wet system             |
| Column Spacing | 30' x 40'              |
| Year Built     | 1992                   |
| Utilities:     |                        |
| Gas            | National Grid          |
| Water/Sewer    | Town                   |
| Electric