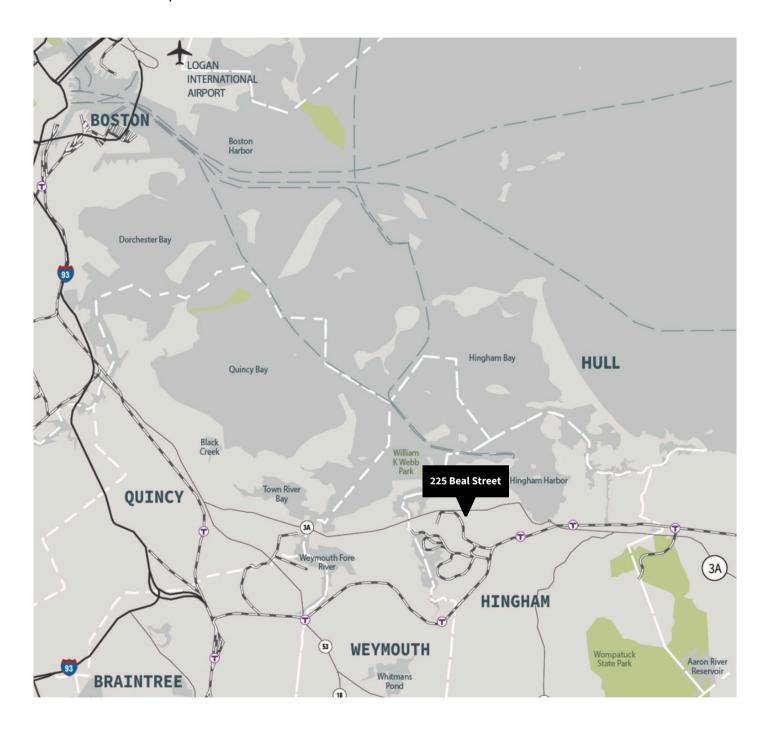

irst Floor    | ±25,000 SF             |
| Mezzanine      | ±7,000 SF              |
| Parking        | 60 Spaces              |
|                | Expandable to 140      |
|                | spaces                 |
| Lot Size       | 3.75 Acres             |
| Clear Height   | 24'                    |
| Loading        | Four (4) loading docks |
| Power          | 277A / 480V            |
| Sprinklers     | Wet system             |
| Column Spacing | 30' x 40'              |
| Year Built     | 1992                   |
| Utilities:     |                        |
| Gas            | National Grid          |
| Water/Sewer    | Town                   |
| Electric       | Hingham Municipal      |
|                | Lighting               |





## Floor Plan



## Site Plan





## Access Map



#### **Tom Kent**

Senior Managing Director Tom.Kent@jll.com +1 617 531 4224

#### **Joe Fabiano**

Senior Managing Director Joe.Fabiano@jll.com +1 781 844 7893