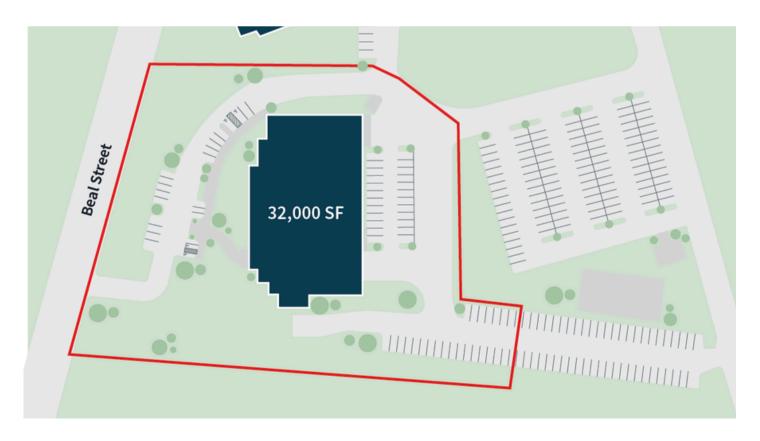

--------------|
| First Floor    | ±25,000 SF             |
| Mezzanine      | ±7,000 SF              |
| Parking        | 60 Spaces              |
|                | Expandable to 140      |
|                | spaces                 |
| Lot Size       | 3.75 Acres             |
| Clear Height   | 24'                    |
| Loading        | Four (4) loading docks |
| Power          | 277A / 480V            |
| Sprinklers     | Wet system             |
| Column Spacing | 30' x 40'              |
| Year Built     | 1992                   |
| Utilities:     |                        |
| Gas            | National Grid          |
| Water/Sewer    | Town                   |
| Electric       | Hingham Municipal      |
|                | Lighting               |





## Floor Plan



## Site Plan





## Access Map



#### **Tom Kent**

Senior Managing Director Tom.Kent@jll.com +1 617 531 4224

#### **Joe Fabiano**

Senior Managing Director Joe.Fabiano@jll.com +1 781 844 7893