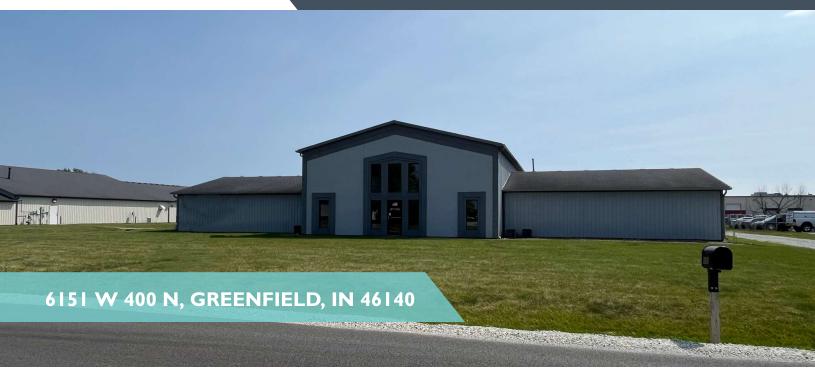

#### PROPERTY OVERVIEW

This property consists of a 7,500 SF standalone building on 1.22 acres in the desirable Mt. Comfort Corridor. Zoned Industrial Business Park (IBP), the site has industrial outdoor storage potential. The building is a blend of functional office and shop space. Shop area is accessible through three overhead doors in rear of building (8ft, 8ft, 10ft) and has an interior clear height up to 15 ft. Less than 1.5 miles from Exit 96 on Interstate I-70, this property is ideally situated for your small business needs.

#### PROPERTY HIGHLIGHTS

- +/- 7,500 SF with mezzanine included
- +/- 15,000 SF of outdoor storage space
- · Three (3) overhead doors
- Zoned Industrial Business Park (IBP)
- Air compressor system in place

#### **LEASE RATE CONTACT BROKER**

| Available SF: | +/- 7,500 SF |
|---------------|--------------|
| Lot Size:     | ± 1.22 Acres |
| Lease Type:   | NNN          |

6151 W 400 N, GREENFIELD, IN 46140

SALE/LEASE