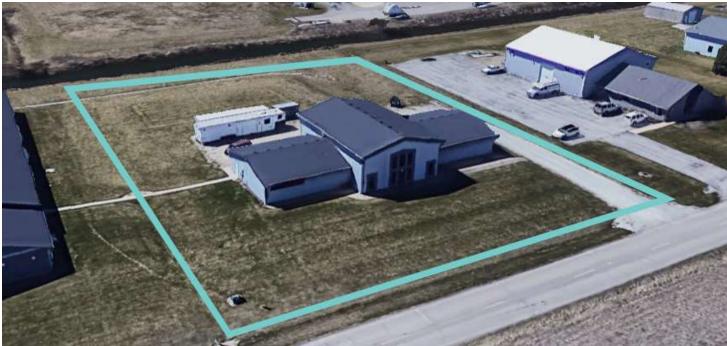

#### PROPERTY OVERVIEW

This property consists of a 7,500 SF standalone building on 1.22 acres in the desirable Mt. Comfort Corridor. Zoned Industrial Business Park (IBP), the site has industrial outdoor storage potential. The building is a blend of functional office and shop space. Shop area is accessible through three overhead doors in rear of building (8ft, 8ft, 10ft) and has an interior clear height up to 15 ft. Less than 1.5 miles from Exit 96 on Interstate I-70, this property is ideally situated for your small business needs.

#### PROPERTY HIGHLIGHTS

- +/- 7,500 SF with mezzanine included
- +/- 15,000 SF of outdoor storage space
- · Three (3) overhead doors
- Zoned Industrial Business Park (IBP)
- Air compressor system in place