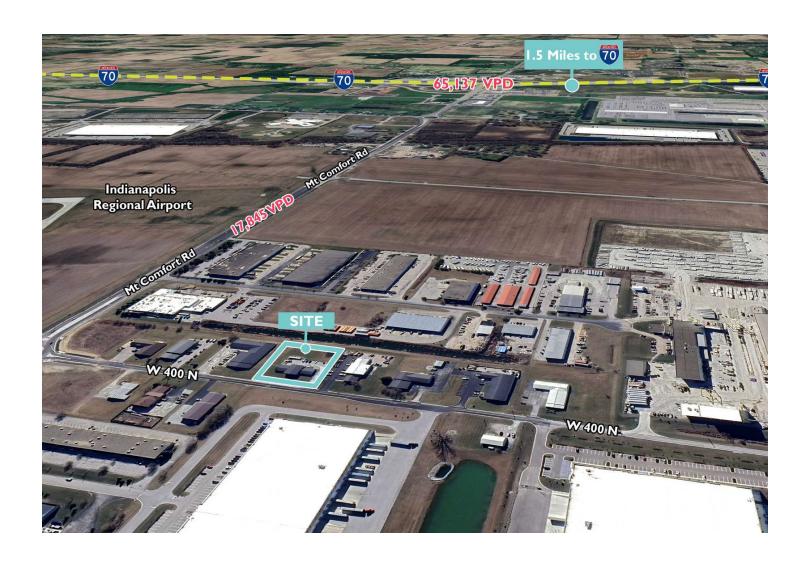

#### PROPERTY OVERVIEW

This property consists of a 7,500 SF standalone building on 1.22 acres in the desirable Mt. Comfort Corridor. Zoned Industrial Business Park (IBP), the site has industrial outdoor storage potential. The building is a blend of functional office and shop space. Shop area is accessible through three overhead doors in rear of building (8ft, 8ft, 10ft) and has an interior clear height up to 15 ft. Less than 1.5 miles from Exit 96 on Interstate I-70, this property is ideally situated for your small business needs.

#### PROPERTY HIGHLIGHTS

- +/- 7,500 SF with mezzanine included
- +/- 15,000 SF of outdoor storage space
- · Three (3) overhead doors
- Zoned Industrial Business Park (IBP)
- Air compressor system in place