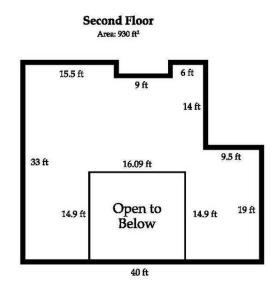

#### PROPERTY OVERVIEW

This property consists of a 7,500 SF standalone building on 1.22 acres in the desirable Mt. Comfort Corridor. Zoned Industrial Business Park (IBP), the site has industrial outdoor storage potential. The building is a blend of functional office and shop space. Shop area is accessible through three overhead doors in rear of building (8ft, 8ft, 10ft) and has an interior clear height up to 15 ft. Less than 1.5 miles from Exit 96 on Interstate I-70, this property is ideally situated for your small business needs.

#### PROPERTY HIGHLIGHTS

- +/- 7,500 SF with mezzanine included
- +/- 15,000 SF of outdoor storage space
- · Three (3) overhead doors
- Zoned Industrial Business Park (IBP)
- Air compressor system in place