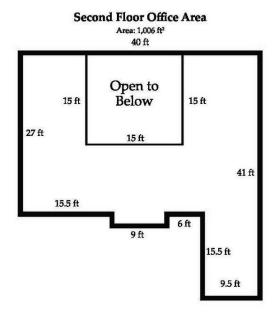

#### PROPERTY OVERVIEW

This property consists of a 7,500 SF standalone building on 1.22 acres in the desirable Mt. Comfort Corridor. Zoned Industrial Business Park (IBP), the site has industrial outdoor storage potential. The building is a blend of functional office and shop space. Shop area is accessible through three overhead doors in rear of building (8ft, 8ft, 10ft) and has an interior clear height up to 15 ft. Less than 1.5 miles from Exit 96 on Interstate I-70, this property is ideally situated for your small business needs.

#### PROPERTY HIGHLIGHTS

- +/- 7,500 SF with mezzanine included
- +/- 15,000 SF of outdoor storage space
- · Three (3) overhead doors
- Zoned Industrial Business Park (IBP)
- Air compressor system in place