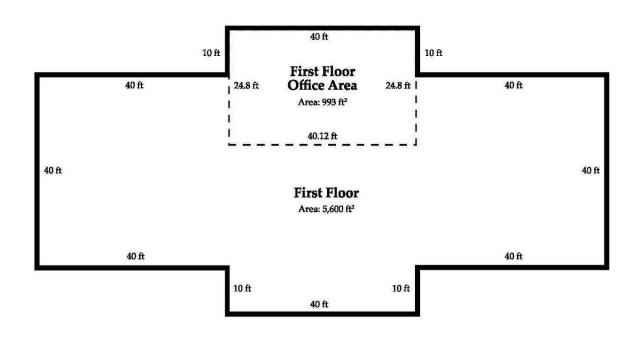

#### PROPERTY OVERVIEW

This property consists of a 7,500 SF standalone building on 1.22 acres in the desirable Mt. Comfort Corridor. Zoned Industrial Business Park (IBP), the site has industrial outdoor storage potential. The building is a blend of functional office and shop space. Shop area is accessible through three overhead doors in rear of building (8ft, 8ft, 10ft) and has an interior clear height up to 15 ft. Less than 1.5 miles from Exit 96 on Interstate I-70, this property is ideally situated for your small business needs.

#### PROPERTY HIGHLIGHTS

- +/- 7,500 SF with mezzanine included
- +/- 15,000 SF of outdoor storage space
- · Three (3) overhead doors
- Zoned Industrial Business Park (IBP)
- Air compressor system in place