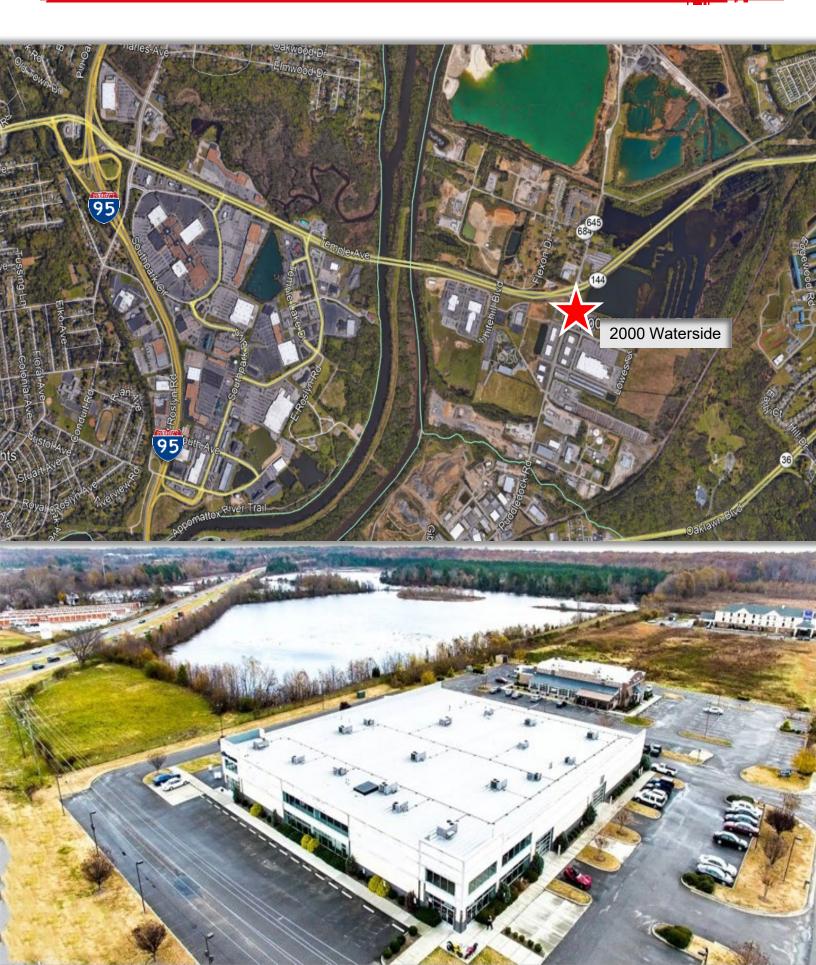

## Class 'A' retail

- Single tenant, NNN investment opportunity
- +/- 39,060 s.f. on 2.64 acre outparcel
- Lowe's anchored Waterside Commons
- Adjacent to Puddledock Medical Center
- Close proximity to I-95, South Park Mall, and Fort Lee Army installation
- 36,000 VPD at signalized intersection
  - of Temple Ave and Puddledock Rd