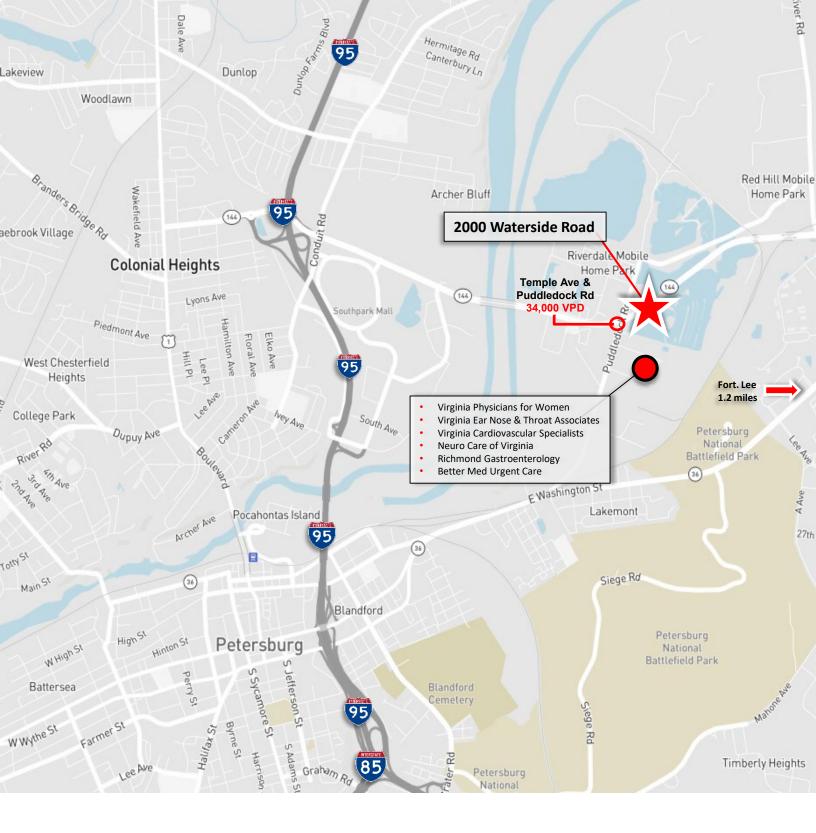

## Class 'A' retail

- Single tenant, NNN investment opportunity
- +/- 39,060 s.f. on 2.64 acre outparcel
- Lowe's anchored Waterside Commons
- Adjacent to Puddledock Medical Center
- Close proximity to I-95, South Park Mall, and Fort Lee Army installation
- 36,000 VPD at signalized intersection
  - of Temple Ave and Puddledock Rd