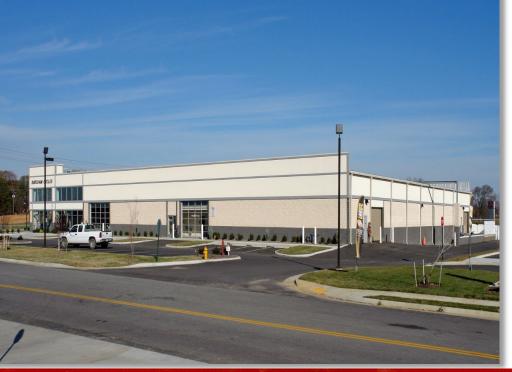

## Class 'A' retail

- Single tenant, NNN investment opportunity
- +/- 39,060 s.f. on 2.64 acre outparcel
- Lowe's anchored Waterside Commons
- Adjacent to Puddledock Medical Center
- Close proximity to I-95, South Park Mall, and Fort Lee Army installation
- 36,000 VPD at signalized intersection
  - of Temple Ave and Puddledock Rd