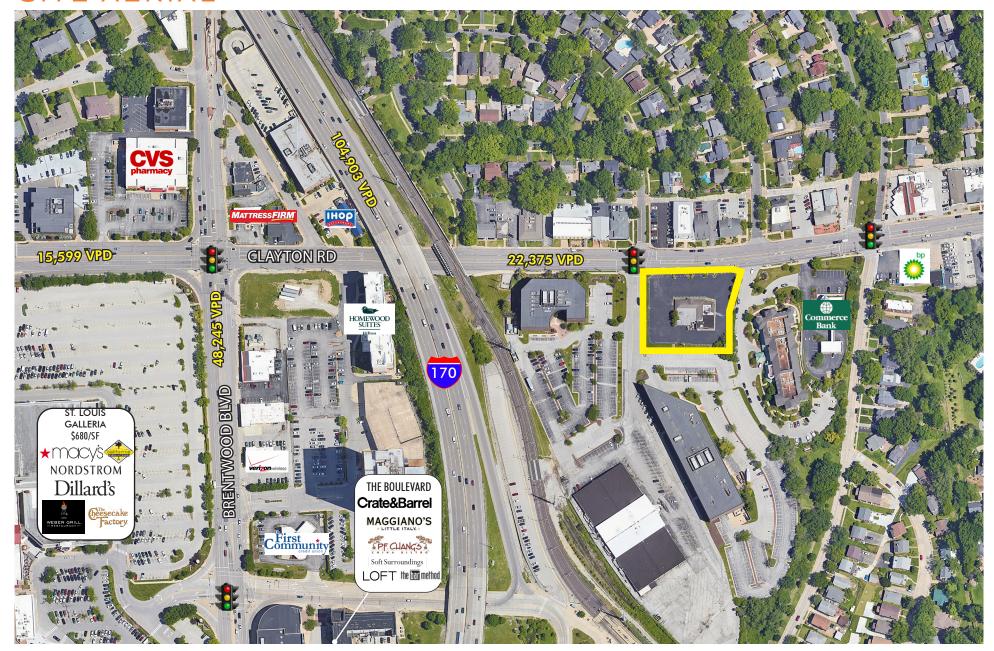

### PROPERTY INFO

- High profile former restaurant site available for sublease
- 6,309 SF Freestanding Building on 1.09 Acres
- The property is located at the doorstep of Clayton and the 1 million sq. ft. of retail and 7.5 million sq. feet of office space. The city of Clayton is home to the St. Louis metropolitan area's second largest commercial district.
- Located a block from the 1.2 M SF Galleria
  Mall anchored by Nordstrom's, Macy's and
  Dillard's
- Clayton lies in the center of the St. Louis metropolitan area and features immediate access to several major thoroughfares, including I-64 and I-170 and nearby access to I-44 and I-70.

# SITE AERIAL