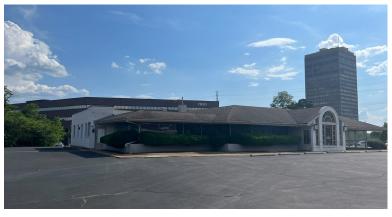

6,309 SF ON 1.09 ACRES AVAILABLE FOR SUBLEASE

### PROPERTY INFO

- High profile former restaurant site available for sublease
- 6,309 SF Freestanding Building on 1.09 Acres
- The property is located at the doorstep of Clayton and the 1 million sq. ft. of retail and 7.5 million sq. feet of office space. The city of Clayton is home to the St. Louis metropolitan area's second largest commercial district.
- Located a block from the 1.2 M SF Galleria
  Mall anchored by Nordstrom's, Macy's and
  Dillard's
- Clayton lies in the center of the St. Louis metropolitan area and features immediate access to several major thoroughfares, including I-64 and I-170 and nearby access to I-44 and I-70.