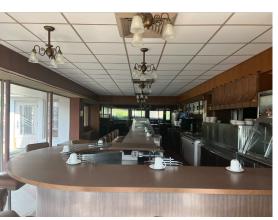

### PROPERTY INFO

- High profile former restaurant site available for sublease
- 6,309 SF Freestanding Building on 1.09 Acres
- The property is located at the doorstep of Clayton and the 1 million sq. ft. of retail and 7.5 million sq. feet of office space. The city of Clayton is home to the St. Louis metropolitan area's second largest commercial district.
- Located a block from the 1.2 M SF Galleria
  Mall anchored by Nordstrom's, Macy's and
  Dillard's
- Clayton lies in the center of the St. Louis metropolitan area and features immediate access to several major thoroughfares, including I-64 and I-170 and nearby access to I-44 and I-70.