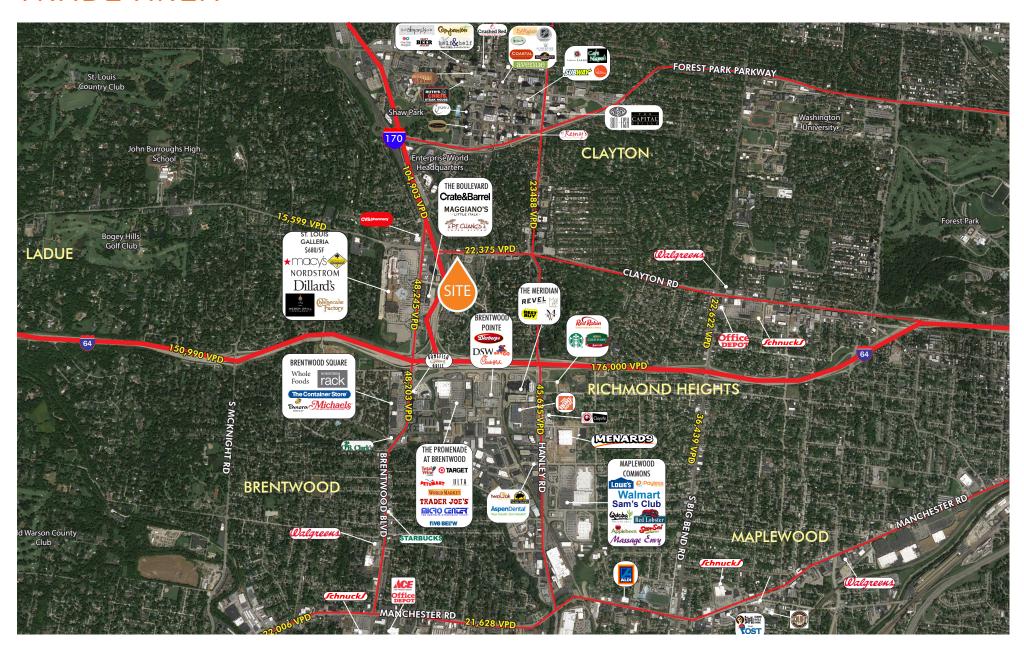

## TRADE AREA

### PROPERTY INFO

- High profile former restaurant site available for sublease
- 6,309 SF Freestanding Building on 1.09 Acres
- The property is located at the doorstep of Clayton and the 1 million sq. ft. of retail and 7.5 million sq. feet of office space. The city of Clayton is home to the St. Louis metropolitan area's second largest commercial district.
- Located a block from the 1.2 M SF Galleria
  Mall anchored by Nordstrom's, Macy's and
  Dillard's
- Clayton lies in the center of the St. Louis metropolitan area and features immediate access to several major thoroughfares, including I-64 and I-170 and nearby access to I-44 and I-70.