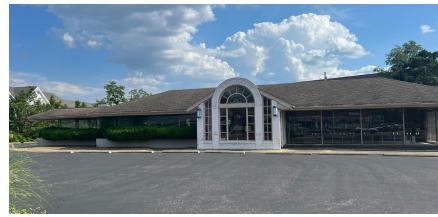

6,309 SF ON 1.09 ACRES AVAILABLE FOR SUBLEASE

# HIGH PROFILE FORMER RESTAURANT

7950 CLAYTON RD, ST. LOUIS, MO 63117

**CBRE** 

### PROPERTY INFO

- High profile former restaurant site available for sublease
- 6,309 SF Freestanding Building on 1.09 Acres
- The property is located at the doorstep of Clayton and the 1 million sq. ft. of retail and 7.5 million sq. feet of office space. The city of Clayton is home to the St. Louis metropolitan area's second largest commercial district.
- Located a block from the 1.2 M SF Galleria
  Mall anchored by Nordstrom's, Macy's and
  Dillard's
- Clayton lies in the center of the St. Louis metropolitan area and features immediate access to several major thoroughfares, including I-64 and I-170 and nearby access to I-44 and I-70.