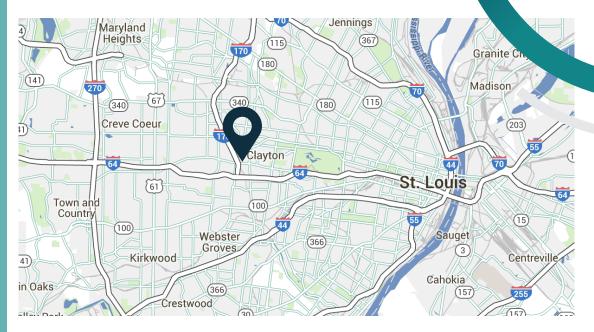

## TRADE AREA

### PROPERTY INFO

- High profile former restaurant site available for sublease
- 6,309 SF Freestanding Building on 1.09 Acres
- The property is located at the doorstep of Clayton and the 1 million sq. ft. of retail and 7.5 million sq. feet of office space. The city of Clayton is home to the St. Louis metropolitan area's second largest commercial district.
- Located a block from the 1.2 M SF Galleria
  Mall anchored by Nordstrom's, Macy's and
  Dillard's
- Clayton lies in the center of the St. Louis metropolitan area and features immediate access to several major thoroughfares, including I-64 and I-170 and nearby access to I-44 and I-70.