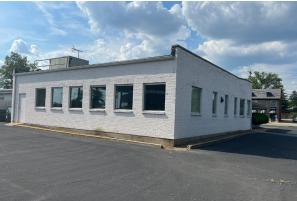

### PROPERTY INFO

- High profile former restaurant site available for sublease
- 6,309 SF Freestanding Building on 1.09 Acres
- The property is located at the doorstep of Clayton and the 1 million sq. ft. of retail and 7.5 million sq. feet of office space. The city of Clayton is home to the St. Louis metropolitan area's second largest commercial district.
- Located a block from the 1.2 M SF Galleria
  Mall anchored by Nordstrom's, Macy's and
  Dillard's
- Clayton lies in the center of the St. Louis metropolitan area and features immediate access to several major thoroughfares, including I-64 and I-170 and nearby access to I-44 and I-70.