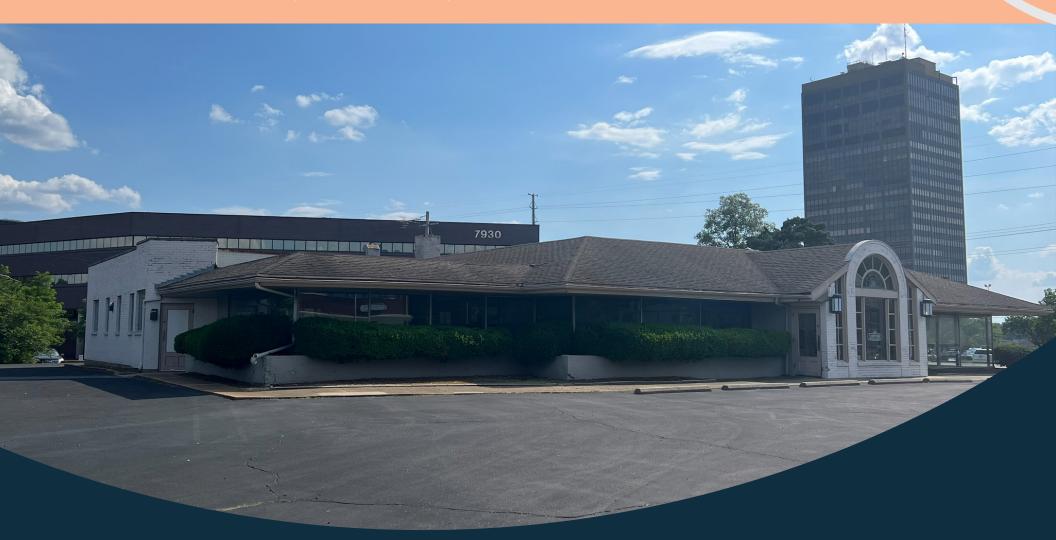

# HIGH PROFILE FORMER RESTAURANT

7950 CLAYTON RD, ST. LOUIS, MO 63117

**CBRE** 

### PROPERTY INFO

- High profile former restaurant site available for sublease
- 6,309 SF Freestanding Building on 1.09 Acres
- The property is located at the doorstep of Clayton and the 1 million sq. ft. of retail and 7.5 million sq. feet of office space. The city of Clayton is home to the St. Louis metropolitan area's second largest commercial district.
- Located a block from the 1.2 M SF Galleria
  Mall anchored by Nordstrom's, Macy's and
  Dillard's
- Clayton lies in the center of the St. Louis metropolitan area and features immediate access to several major thoroughfares, including I-64 and I-170 and nearby access to I-44 and I-70.