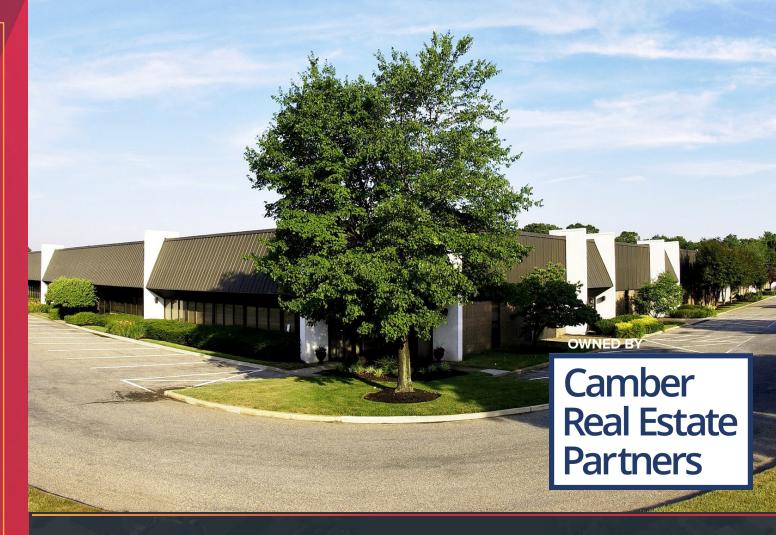

6,017
SQUARE FEET
AVAILABLE
FOR LEASE

AVAILABLE
FOR LEASE

IDEAL LOCATION

MINUTES FROM

TACONY-PALMYRA

BRIDGE & I-95



# AVAILABLE FOR LEASE 2615 RIVER ROAD

**CINNAMINSON, NJ** 

Scott Mertz, SIOR +1 856 802 6529 scott.mertz@naimertz.com

## NAI Mertz

21 Roland Avenue | Mount Laurel, NJ 08054 +1 856 234 9600 | naimertz.com



### **AVAILABLE FOR LEASE**

## **2615 RIVER ROAD**

**CINNAMINSON, NJ** 

## **CURRENT AVAILABILITIES**

### **UNIT 9**

- 6,017 SF flex unit
- 4,590 SF warehouse / 1,427 SF office
- (3) 8'x10' tailgate doors
- 15'11" 16'11" ceiling heights
- Office is air-conditioned





## **LOCATION INFORMATION**



## 2615 RIVER ROAD

**CINNAMINSON, NJ** 

#### **Distance to**

| Route 130                | 1.8 mi |
|--------------------------|--------|
| Route 73                 | 3 mi   |
| Tacony-Palmyra Bridge    | 3 mi   |
| I-95 N                   | 4.5 mi |
| Betsy Ross Bridge