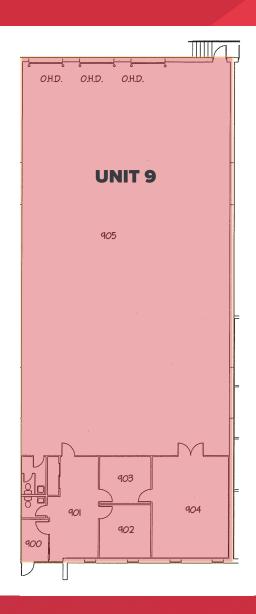

## **CURRENT AVAILABILITIES**

### **UNIT 9**

- 6,017 SF flex unit
- 4,590 SF warehouse / 1,427 SF office
- (3) 8'x10' tailgate doors
- 15'11" 16'11" ceiling heights
- Office is air-conditioned