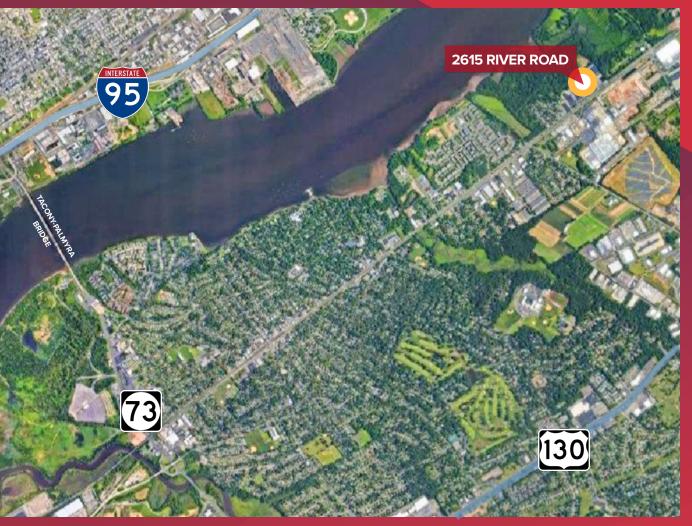

## **LOCATION INFORMATION**

#### **Distance to**

| Route 130                | 1.8 mi |
|--------------------------|--------|
| Route 73                 | 3 mi   |
| Tacony-Palmyra Bridge    | 3 mi   |
| I-95 N                   | 4.5 mi |
| Betsy Ross Bridge        | 7.5 mi |
| Center City Philadelphia | 12 mi  |