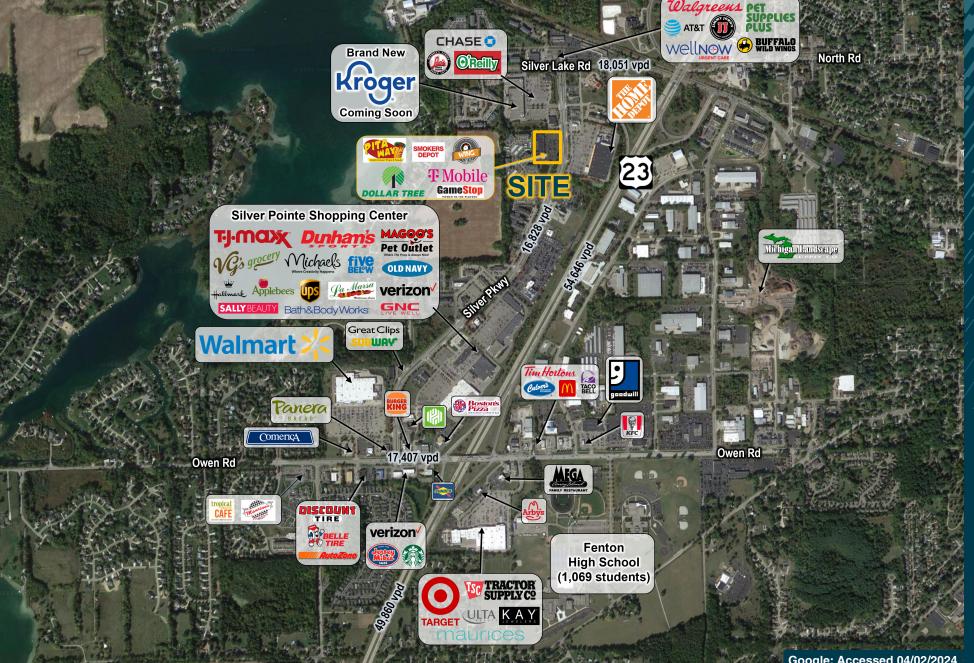

#### Area Tenants

#### Features

- Opportunity to lease 9,460 SF endcap with strong visibility to Silver Parkway in Fenton, Michigan.
- Fenton Shoppes is strategically located across the street from The Home Depot, situated in the heart of Fenton's main retail corridor.
- A brand new Kroger will be opening in the neighboring center, with connecting access.
- Located near the US-23 interchange, which sees a traffic count of over 54,000 vpd.
- In close proximity to Silver Pointe Shopping Center, featuring Dunham's, VG's Grocery, and adjacent center with T.J. Maxx, Michael's, and Old Navy.
- The center is just 1.5 miles from downtown Fenton.
- Monument signage and ample parking.