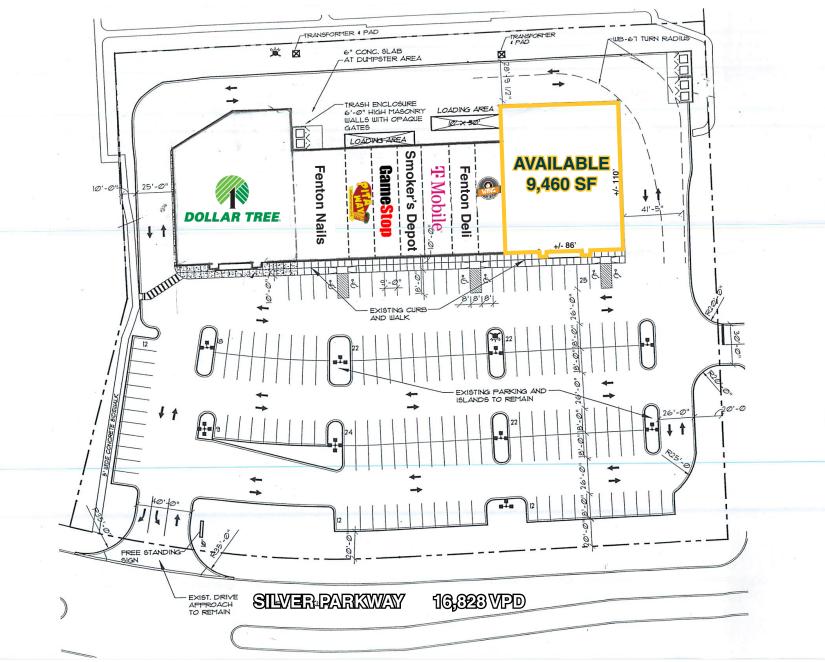

#### Availability

Up to 9,460 SF

#### Features

- Opportunity to lease 9,460 SF endcap with strong visibility to Silver Parkway in Fenton, Michigan.
- Fenton Shoppes is strategically located across the street from The Home Depot, situated in the heart of Fenton's main retail corridor.
- A brand new Kroger will be opening in the neighboring center, with connecting access.
- Located near the US-23 interchange, which sees a traffic count of over 54,000 vpd.
- In close proximity to Silver Pointe Shopping Center, featuring Dunham's, VG's Grocery, and adjacent center with T.J. Maxx, Michael's, and Old Navy.
- The center is just 1.5 miles from downtown Fenton.
- Monument signage and ample parking.

SITE PLAN