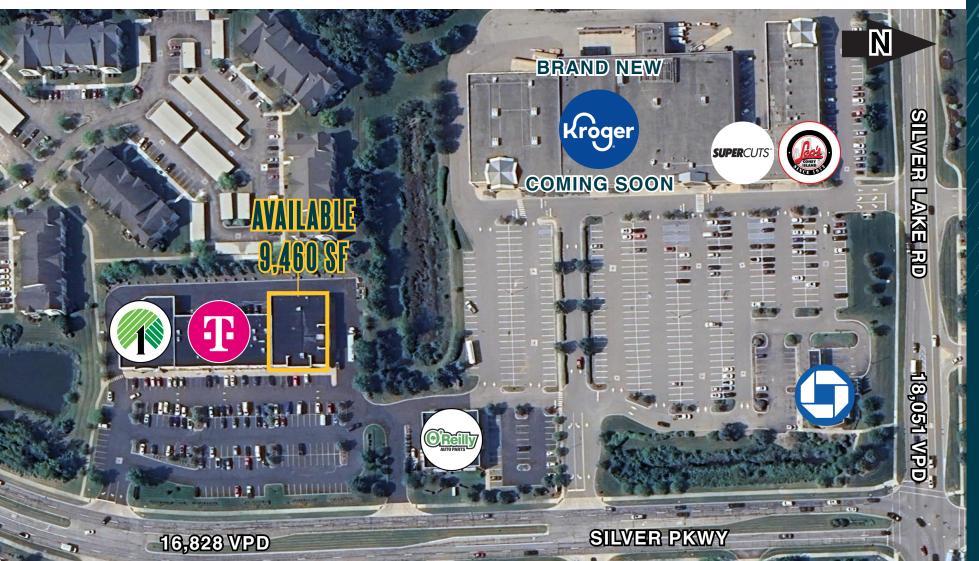

#### Availability

Up to 9,460 SF

#### Features

- Opportunity to lease 9,460 SF endcap with strong visibility to Silver Parkway in Fenton, Michigan.
- Fenton Shoppes is strategically located across the street from The Home Depot, situated in the heart of Fenton's main retail corridor.
- A brand new Kroger will be opening in the neighboring center, with connecting access.
- Located near the US-23 interchange, which sees a traffic count of over 54,000 vpd.
- In close proximity to Silver Pointe Shopping Center, featuring Dunham's, VG's Grocery, and adjacent center with T.J. Maxx, Michael's, and Old Navy.
- The center is just 1.5 miles from downtown Fenton.
- Monument signage and ample parking.

# **LOW LEVEL**

AERIAL