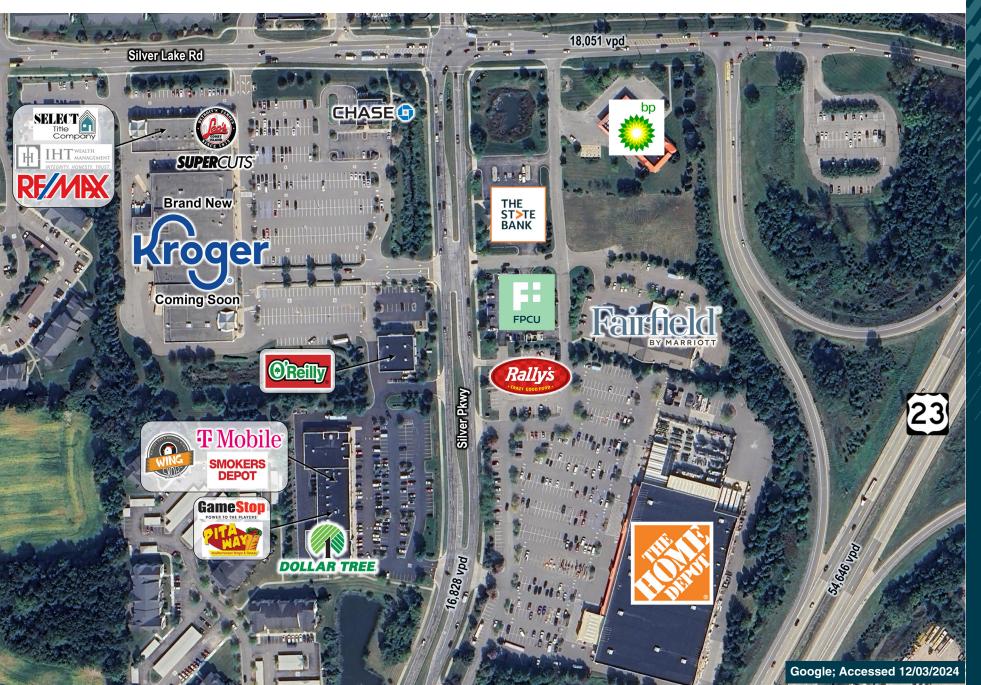

#### Area Tenants

#### Features

- Opportunity to lease 9,460 SF endcap with strong visibility to Silver Parkway in Fenton, Michigan.
- Fenton Shoppes is strategically located across the street from The Home Depot, situated in the heart of Fenton's main retail corridor.
- A brand new Kroger will be opening in the neighboring center, with connecting access.
- Located near the US-23 interchange, which sees a traffic count of over 54,000 vpd.
- In close proximity to Silver Pointe Shopping Center, featuring Dunham's, VG's Grocery, and adjacent center with T.J. Maxx, Michael's, and Old Navy.
- The center is just 1.5 miles from downtown Fenton.
- Monument signage and ample parking.