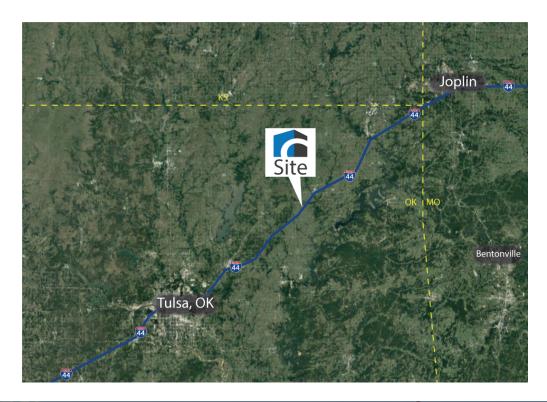

#### **PROPERTY OVERVIEW**

Welcome to this prime commercial land property located directly off of I-44 in the town of Big Cabin, Oklahoma. This 40-acre parcel sits right at the Big Cabin exit (exit 283) and offers a unique opportunity to capture the large amount of truck traffic that passes each day. This property is located a short 8-miles away from Vinita, OK's new \$2 billion amusement park, The Heartland.Strategic location: situated directly off the Big Cabin exit, this property benefits from its convenient placement along major transportation routes, making it an ideal choice for a truck stop or any other land use requiring heavy traffic. With easy access to highways and a significant volume of truck traffic passing through the area, the location is perfect for catering to the needs of truckers. Ample space: spanning a generous land area, this property provides ample space to accommodate a range of commercial activities. The expansive size allows for the inclusion of parking lots, fuel stations, service facilities, restaurants, and other amenities necessary for a thriving truck stop operation. This land could also accommodate a hotel, housing, QSRs, and many other uses. Visibility and accessibility: the property offers excellent visibility due to its prominent roadside position, ensuring maximum exposure to passing truckers and potential customers. Access to and from the property is effortless, enhancing convenience for truckers or passengers seeking a convenient stopover point along their journeys.