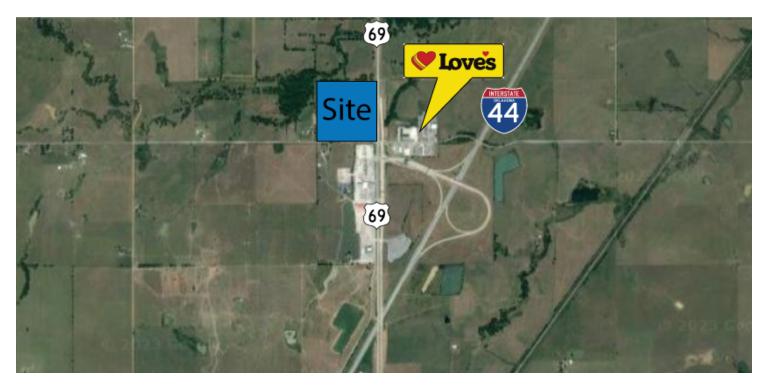

#### **PROPERTY OVERVIEW**

Welcome to this prime commercial land property located directly off of I-44 in the town of Big Cabin, Oklahoma. This 40-acre parcel sits right at the Big Cabin exit (exit 283) and offers a unique opportunity to capture the large amount of truck traffic that passes each day. This property is located a short 8-miles away from Vinita, OK's new \$2 billion amusement park, The Heartland.Strategic location: situated directly off the Big Cabin exit, this property benefits from its convenient placement along major transportation routes, making it an ideal choice for a truck stop or any other land use requiring heavy traffic. With easy access to highways and a significant volume of truck traffic passing through the area, the location is perfect for catering to the needs of truckers. Ample space: spanning a generous land area, this property provides ample space to accommodate a range of commercial activities. The expansive size allows for the inclusion of parking lots, fuel stations, service facilities, restaurants, and other amenities necessary for a thriving truck stop operation. This land could also accommodate a hotel, housing, QSRs, and many other uses. Visibility and accessibility: the property offers excellent visibility due to its prominent roadside position, ensuring maximum exposure to passing truckers and potential customers. Access to and from the property is effortless, enhancing convenience for truckers or passengers seeking a convenient stopover point along their journeys.