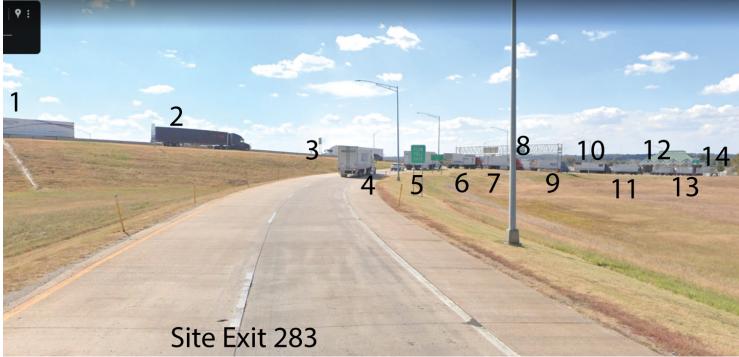

#### **PROPERTY OVERVIEW**

Welcome to this prime commercial land property located directly off of I-44 in the town of Big Cabin, Oklahoma. This 40-acre parcel sits right at the Big Cabin exit (exit 283) and offers a unique opportunity to capture the large amount of truck traffic that passes each day. This property is located a short 8-miles away from Vinita, OK's new \$2 billion amusement park, The Heartland.Strategic location: situated directly off the Big Cabin exit, this property benefits from its convenient placement along major transportation routes, making it an ideal choice for a truck stop or any other land use requiring heavy traffic. With easy access to highways and a significant volume of truck traffic passing through the area, the location is perfect for catering to the needs of truckers. Ample space: spanning a generous land area, this property provides ample space to accommodate a range of commercial activities. The expansive size allows for the inclusion of parking lots, fuel stations, service facilities, restaurants, and other amenities necessary for a thriving truck stop operation. This land could also accommodate a hotel, housing, QSRs, and many other uses. Visibility and accessibility: the property offers excellent visibility due to its prominent roadside position, ensuring maximum exposure to passing truckers and potential customers. Access to and from the property is effortless, enhancing convenience for truckers or passengers seeking a convenient stopover point along their journeys.

# ADDITIONAL PHOTOS