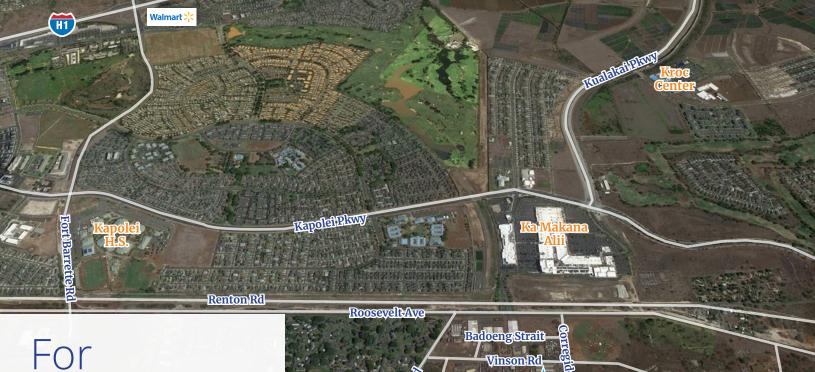

### Warehouse Spaces Available Vinson Road in Kalaeloa

### **Property Description:**

Warehouse space for lease in Kalaeloa at the corner of Vinson Rd and Corregidor St. These Quonset huts are 8,200 SF and include 4,000 SF of secured yard space. Great opportunity for those businesses looking for space to store materials and equipment. Kalaeloa is a vast area in West Oahu that encompasses Federal, State, and City & County businesses and services. Kalaeloa has a growing residential component and is home to large commercial and industrial tenants such as Five-Star Transportation, Servco, and Mid Pac Petroleum.