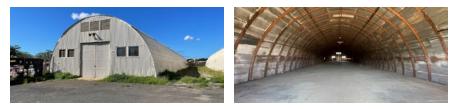

### **Property Description:**

Warehouse space for lease in Kalaeloa at the corner of Vinson Rd and Corregidor St. These Quonset huts are 8,200 SF and include 4,000 SF of secured yard space. Great opportunity for those businesses looking for space to store materials and equipment. Kalaeloa is a vast area in West Oahu that encompasses Federal, State, and City & County businesses and services. Kalaeloa has a growing residential component and is home to large commercial and industrial tenants such as Five-Star Transportation, Servco, and Mid Pac Petroleum.