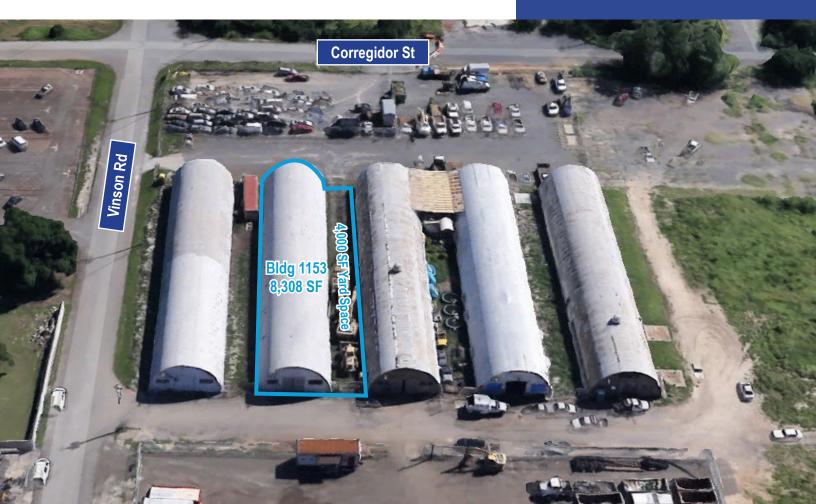

### **Property Description:**

Warehouse space for lease in Kalaeloa at the corner of Vinson Rd and Corregidor St. These Quonset huts are 8,200 SF and include 4,000 SF of secured yard space. Great opportunity for those businesses looking for space to store materials and equipment. Kalaeloa is a vast area in West Oahu that encompasses Federal, State, and City & County businesses and services. Kalaeloa has a growing residential component and is home to large commercial and industrial tenants such as Five-Star Transportation, Servco, and Mid Pac Petroleum.

## Property Highlights

| Area:               | Kapolei                                                     |
|---------------------|-------------------------------------------------------------|
| TMK:                | 1-9-1-13-99                                                 |
| Address:            | Vinson Rd, Kapolei, Hl                                      |
| Zoning:             | F-1 (General Urban)                                         |
| Available Spaces:   | Building 1153 (8,308 SF)                                    |
| Base Rent:          | Warehouse: \$0.80 PSF/Month<br>Yard Space: \$0.20 PSF/Month |
| Operating Expenses: | Warehouse: \$0.05 PSF/Month<br>Yard Space: \$0.05 PSF/Month |
| Term:               | 3 - 5 Years                                                 |