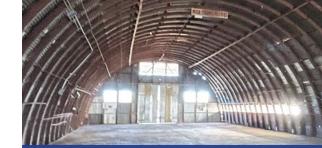

### **Property Description:**

Warehouse space for lease in Kalaeloa at the corner of Vinson Rd and Corregidor St. These Quonset huts are 8,200 SF and include 4,000 SF of secured yard space. Great opportunity for those businesses looking for space to store materials and equipment. Kalaeloa is a vast area in West Oahu that encompasses Federal, State, and City & County businesses and services. Kalaeloa has a growing residential component and is home to large commercial and industrial tenants such as Five-Star Transportation, Servco, and Mid Pac Petroleum.