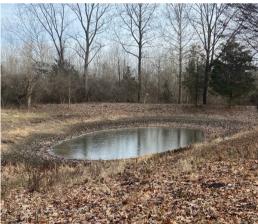

### **ABOUT THE PROPERTY**

- Lot consists of mix of wooded acres, creek, pond, meadows
- · Occupied home on property
- 40x40 barn home w/ 2 finished floors + attic
- 40x40 attached garage w/ 4 car carport
- 2 detached garages: (1) 3 car + (1) 2 car
- Center Grove Schools | White River Township | Johnson County