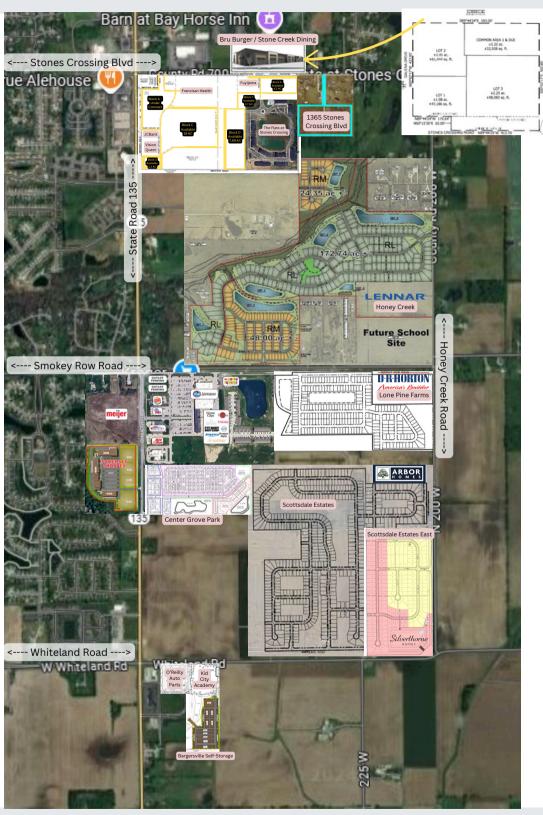

### **ABOUT THE PROPERTY**

- Lot consists of mix of wooded acres, creek, pond, meadows
- · Occupied home on property
- 40x40 barn home w/ 2 finished floors + attic
- 40x40 attached garage w/ 4 car carport
- 2 detached garages: (1) 3 car + (1) 2 car
- Center Grove Schools | White River Township | Johnson County

### **OUR PROPERTY FEATURES**

- 19.25 +/- acres [2 separate parcels] o 41-04-13-012-018.000-040 | 18.25 +/- acres AG
  - o 41-04-13-012-014.000-040 | 0.76 acres RES
- 2 access points via W Stones Crossing Road
- Adjacent to the new Flats at Stones Crossing
- · Utilities on or near site
- Located in a rapidly developing area

### **OFFERING SUMMARY:**

\$ 1,800,000 Price:

19.25 + / - acresLot Size: RES/AgriTimber Zoning:

formation contained herein has been obtained from sources deemed reliable but is not guaranteed and is subject to change without notice