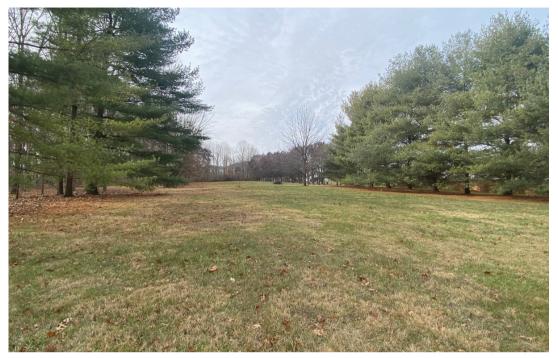

### **ABOUT THE PROPERTY**

- Lot consists of mix of wooded acres, creek, pond, meadows
- · Occupied home on property
- 40x40 barn home w/ 2 finished floors + attic
- 40x40 attached garage w/ 4 car carport
- 2 detached garages: (1) 3 car + (1) 2 car
- Center Grove Schools | White River Township | Johnson County

### **OUR PROPERTY FEATURES**

- 19.25 +/- acres [2 separate parcels] o 41-04-13-012-018.000-040 | 18.25 +/- acres AG
  - o 41-04-13-012-014.000-040 | 0.76 acres RES
- 2 access points via W Stones Crossing Road
- Adjacent to the new Flats at Stones Crossing
- · Utilities on or near site
- Located in a rapidly developing area