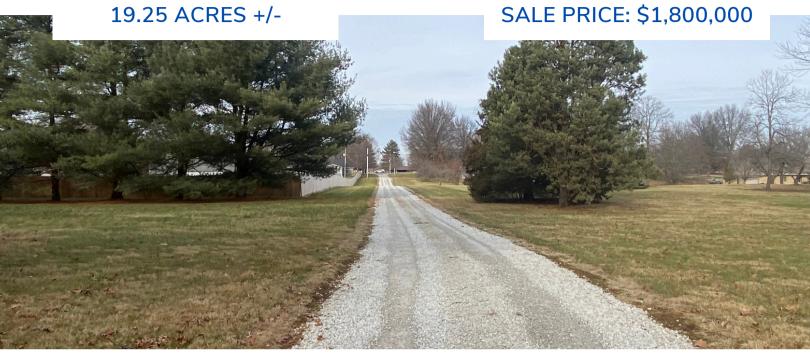

### **OUR PROPERTY FEATURES**

- 19.25 +/- acres [2 separate parcels] o 41-04-13-012-018.000-040 | 18.25 +/- acres AG
  - o 41-04-13-012-014.000-040 | 0.76 acres RES
- 2 access points via W Stones Crossing Road
- Adjacent to the new Flats at Stones Crossing
- · Utilities on or near site
- Located in a rapidly developing area

### **OFFERING SUMMARY:**

\$ 1,800,000 Price:

19.25 + / - acresLot Size: RES/AgriTimber Zoning:

formation contained herein has been obtained from sources deemed reliable but is not guaranteed and is subject to change without notice