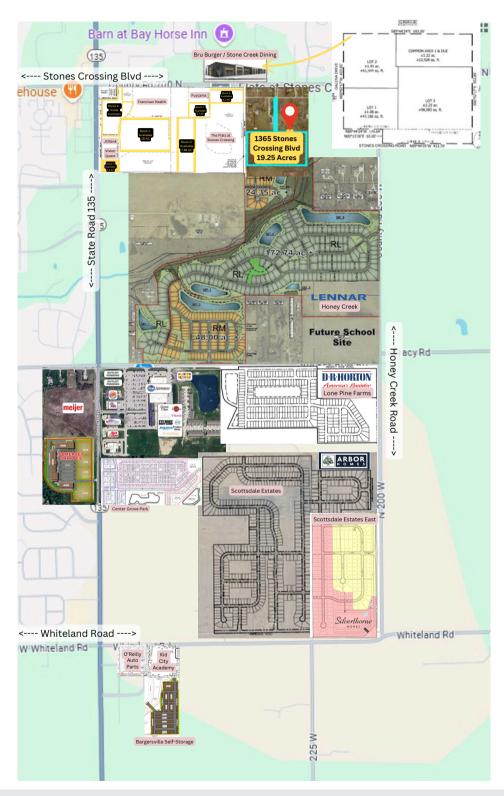

### **ABOUT THE PROPERTY**

- Lot consists of mix of wooded acres, creek, pond, meadows
- · Occupied home on property
- 40x40 barn home w/ 2 finished floors + attic
- 40x40 attached garage w/ 4 car carport
- 2 detached garages: (1) 3 car + (1) 2 car
- Center Grove Schools | White River Township | Johnson County

### **OUR PROPERTY FEATURES**

- 19.25 +/- acres [2 separate parcels] o 41-04-13-012-018.000-040 | 18.25 +/- acres AG
  - o 41-04-13-012-014.000-040 | 0.76 acres RES
- 2 access points via W Stones Crossing Road
- Adjacent to the new Flats at Stones Crossing
- · Utilities on or near site
- Located in a rapidly developing area

### **OFFERING SUMMARY:**

\$ 1,800,000 Price:

19.25 + / - acresLot Size: RES/AgriTimber Zoning:

formation contained herein has been obtained from sources deemed reliable but is not guaranteed and is subject to change without notice