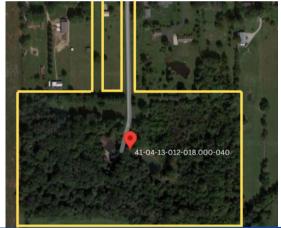

### **OUR PROPERTY FEATURES**

- 19.25 +/- acres [2 separate parcels] o 41-04-13-012-018.000-040 | 18.25 +/- acres AG
  - o 41-04-13-012-014.000-040 | 0.76 acres RES
- 2 access points via W Stones Crossing Road
- Adjacent to the new Flats at Stones Crossing
- · Utilities on or near site
- Located in a rapidly developing area