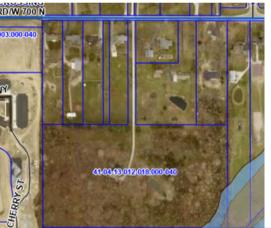

### **OUR PROPERTY FEATURES**

- 19.25 +/- acres [2 separate parcels] o 41-04-13-012-018.000-040 | 18.25 +/- acres AG
  - o 41-04-13-012-014.000-040 | 0.76 acres RES
- 2 access points via W Stones Crossing Road
- Adjacent to the new Flats at Stones Crossing
- · Utilities on or near site
- Located in a rapidly developing area