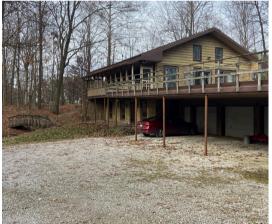

### **ABOUT THE PROPERTY**

- Lot consists of mix of wooded acres, creek, pond, meadows
- · Occupied home on property
- 40x40 barn home w/ 2 finished floors + attic
- 40x40 attached garage w/ 4 car carport
- 2 detached garages: (1) 3 car + (1) 2 car
- Center Grove Schools | White River Township | Johnson County