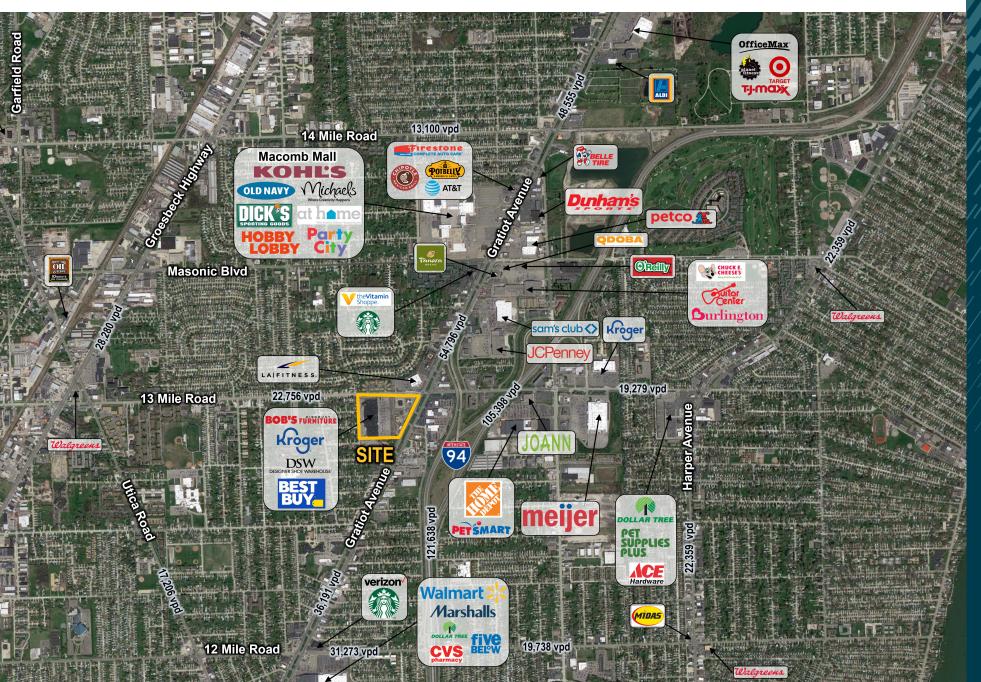

#### Features

Kroger, Best Buy, Bob's Discount Furniture, and DSW anchored shopping center in the heart of eastern Macomb County's regional trade area. The center is about 0.5 miles from the Macomb Mall, which features Kohl's, Dick's Sporting Goods, and Hobby Lobby among others. Other national tenants in the area include The Home Depot, Sam's Club, JCPenney, Meijer, and many more national retailers. Located at the intersection of 13 Mile Road and Gratiot Avenue, Gratiot Plaza sees a combined traffic count of over 75,000 vpd. The center holds strong tenant sales with an outstanding outlot currently available.