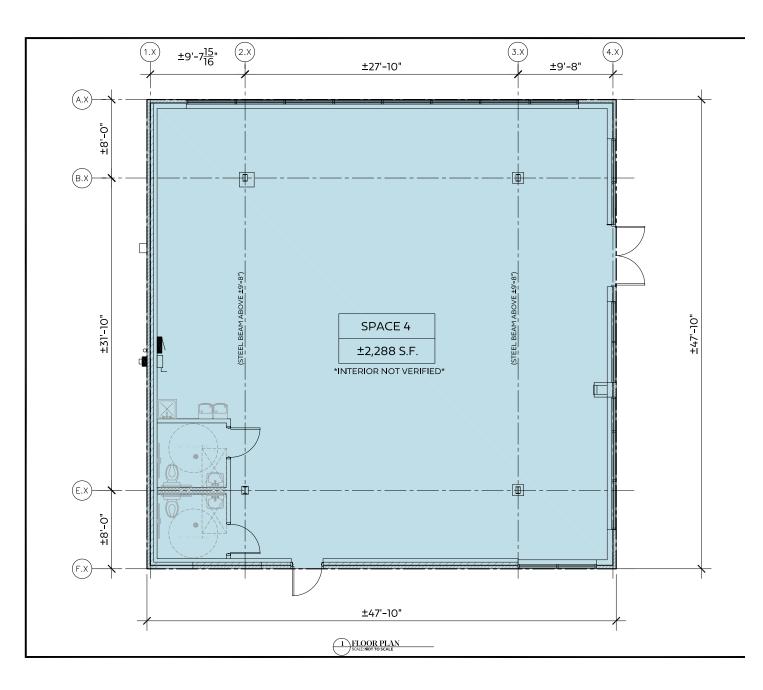

, Dick's Sporting Goods, and Hobby Lobby among others. Other national tenants in the area include The Home Depot, Sam's Club, JCPenney, Meijer, and many more national retailers. Located at the intersection of 13 Mile Road and Gratiot Avenue, Gratiot Plaza sees a combined traffic count of over 75,000 vpd. The center holds strong tenant sales with an outstanding outlot currently available.

#### Demographics (2023)

|                         | 1 MILE   | 3 MILES  | 5 MILES  |
|-------------------------|----------|----------|----------|
| POPULATION              | 12,738   | 117,768  | 289,045  |
| HOUSEHOLDS              | 5,911    | 51,106   | 124,068  |
| AVG HOUSEHOLD<br>INCOME | \$71,507 | \$80,175 | \$81,952 |
| DAYTIME<br>POPULATION   | 14,627   | 104,542  | 248,476  |



# SITE PLAN



FLOOR PLAN



IMAGE





AERIAL





#### Brad Rosenberg

Mid-America Real Estate -Michigan, Inc. T: 248.855.6800 BRosenberg@MidAmericaGrp.com

#### Jake

#### Lievois

Mid-America Real Estate -Michigan, Inc. T: 248.855.6800 JLievois@MidAmericaGrp.com



38500 Woodward Ave, Suite 100 Bloomfield Hills, Michigan 48304 248.855.6800 **MidAmericaGrp.com**