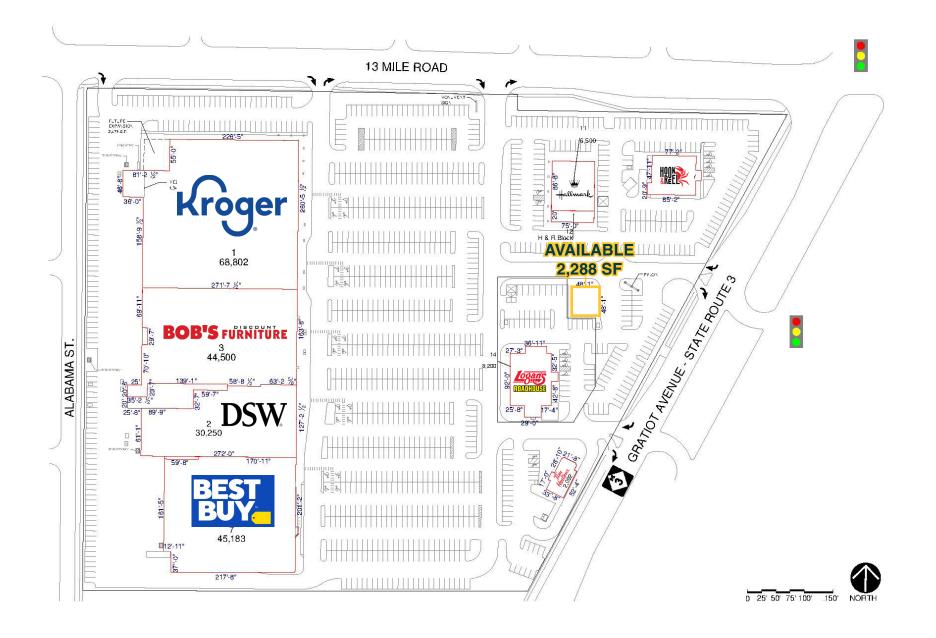

#### Availability 2,288 SF

#### Features

Kroger, Best Buy, Bob's Discount Furniture, and DSW anchored shopping center in the heart of eastern Macomb County's regional trade area. The center is about 0.5 miles from the Macomb Mall, which features Kohl's, Dick's Sporting Goods, and Hobby Lobby among others. Other national tenants in the area include The Home Depot, Sam's Club, JCPenney, Meijer, and many more national retailers. Located at the intersection of 13 Mile Road and Gratiot Avenue, Gratiot Plaza sees a combined traffic count of over 75,000 vpd. The center holds strong tenant sales with an outstanding outlot currently available.

# SITE PLAN

FLOOR PLAN

IMAGE

AERIAL