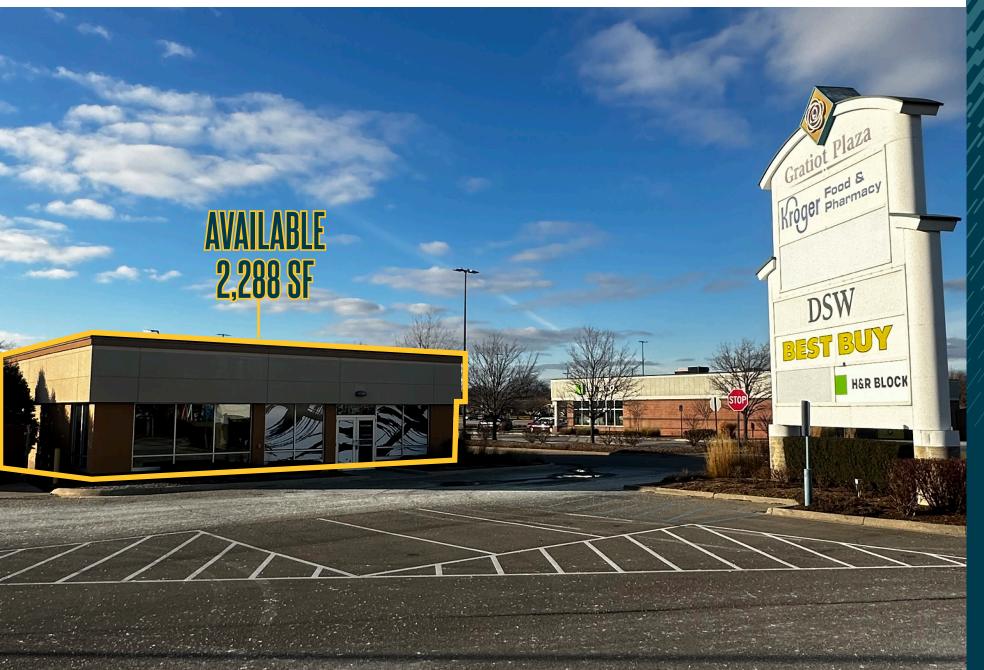

#### Availability 2,288 SF

#### Features

Kroger, Best Buy, Bob's Discount Furniture, and DSW anchored shopping center in the heart of eastern Macomb County's regional trade area. The center is about 0.5 miles from the Macomb Mall, which features Kohl's, Dick's Sporting Goods, and Hobby Lobby among others. Other national tenants in the area include The Home Depot, Sam's Club, JCPenney, Meijer, and many more national retailers. Located at the intersection of 13 Mile Road and Gratiot Avenue, Gratiot Plaza sees a combined traffic count of over 75,000 vpd. The center holds strong tenant sales with an outstanding outlot currently available.