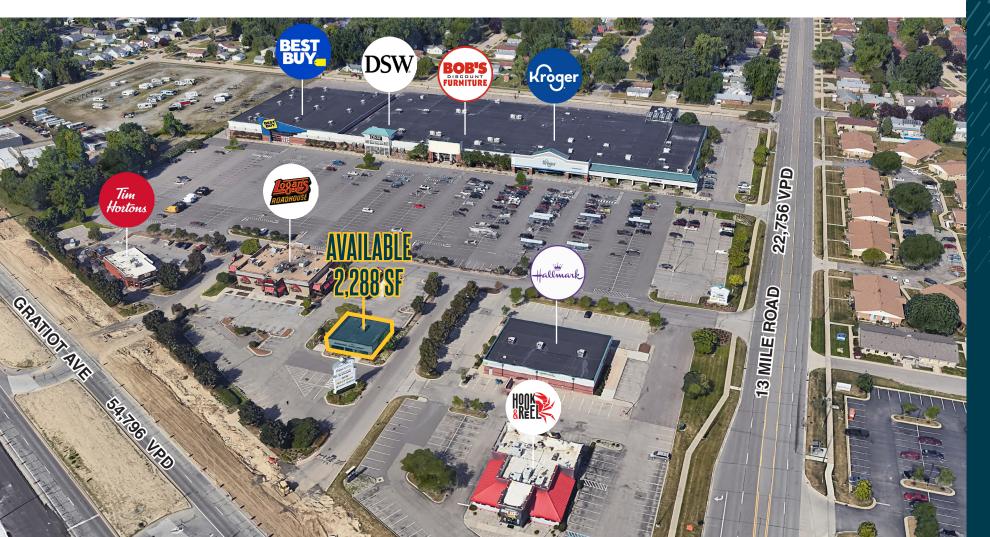

#### Availability 2,288 SF

#### Features

Kroger, Best Buy, Bob's Discount Furniture, and DSW anchored shopping center in the heart of eastern Macomb County's regional trade area. The center is about 0.5 miles from the Macomb Mall, which features Kohl's, Dick's Sporting Goods, and Hobby Lobby among others. Other national tenants in the area include The Home Depot, Sam's Club, JCPenney, Meijer, and many more national retailers. Located at the intersection of 13 Mile Road and Gratiot Avenue, Gratiot Plaza sees a combined traffic count of over 75,000 vpd. The center holds strong tenant sales with an outstanding outlot currently available.