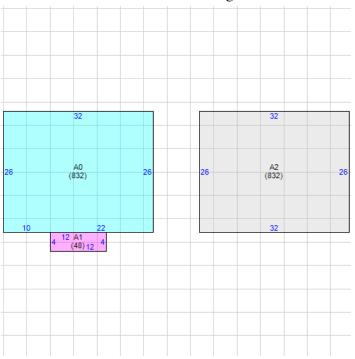

#### Subarea and Square Footage for Building 2

Code Description square Footage

BAS Base Area 832 UST Unfinished Storage 48 BAS Base Area 832 Total Square Footage 1712 Area Under Air 1664

## Sketch for Building 2