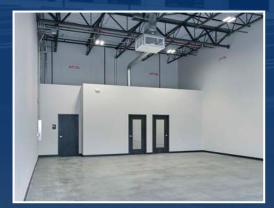

## SMALL-BAY WAREHOUSES 1,800-3,600 SF FOR LEASE IN GARNER

- » Small incubator warehouses for lease from 1,800 SF up to 3,600 SF
- » Situated along NC-42 in Johnston County
- » Located within Merritt's 42 Crossing park, a light industrial development with three buildings totaling 213,800 SF
- » 18' clear heights
- » Spaces are at-grade, drive-in
- » Free surface parking
- » Positioned in a premier location with convenient access to I-40 and the I-540 extension