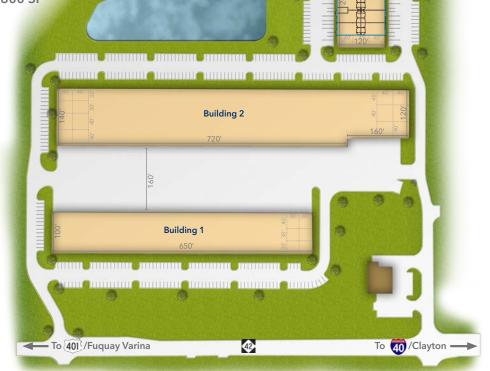

## **SITE PLAN**

Veterans Parkway, Garner, NC

Building 16100 Veterans Parkway65,000 SFBuilding 26120 Veterans Parkway120,000 SFBuilding 36140 Veterans Parkway28,800 SFTOTAL PARK213,800 SF

Small-Bay Warehouses & Light Industrial