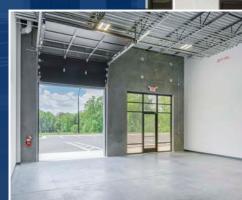

## SMALL-BAY WAREHOUSES 1,800-3,600 SF FOR LEASE IN GARNER

- » Small incubator warehouses for lease from 1,800 SF up to 3,600 SF
- » Situated along NC-42 in Johnston County
- » Located within Merritt's 42 Crossing park, a light industrial development with three buildings totaling 213,800 SF
- » 18' clear heights
- » Spaces are at-grade, drive-in
- » Free surface parking
- » Positioned in a premier location with convenient access to I-40 and the I-540 extension