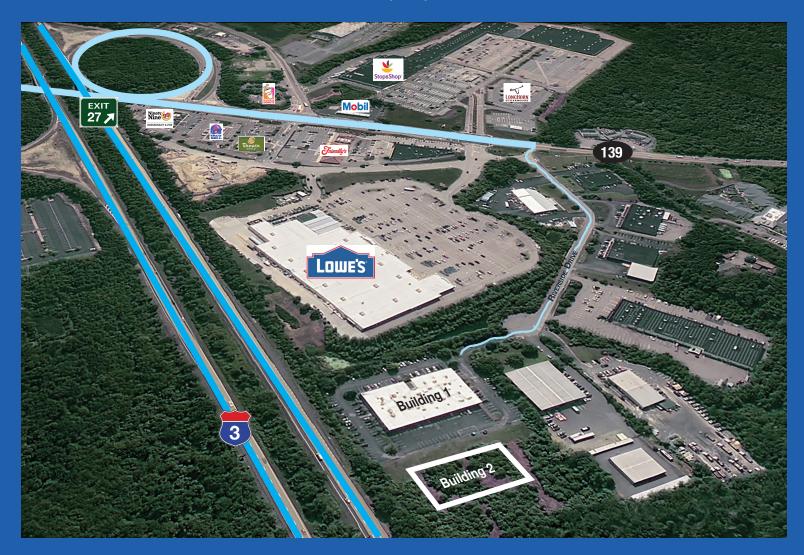

New Construction 45,000 SF Flex Building Available November 2024

33 Riverside Drive Building 2 Pembroke, MA

## **SPECIFICATIONS**

**Location:** Prominently visible from Route 3 in the North River Commerce Park

immediately off Route 139 at Exit 27.

**Property** 

**Description:** New construction. Building 2 is a high-bay, industrial/flex building