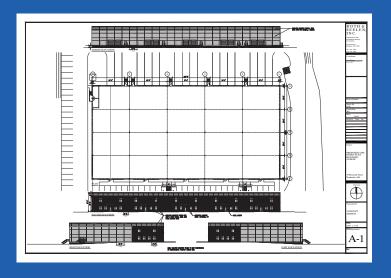

## 33 Riverside Drive Building 2 Pembroke, MA Up To 45,000 SF

## **SPECIFICATIONS**

**Location:** Prominently visible from Route 3 in the North River Commerce Park

immediately off Route 139 at Exit 27.

**Property** 

**Description:** New construction. Building 2 is a high-bay, industrial/flex building

built with a steel frame and architectural brick panel exterior.

**Size:** 45,000 SF, single-story

Available Space: 10,000 SF bays to 45,000 SF

**Delivery Date:** Fourth quarter 2024

Clear Height: 24'

**Loading:** 10 tailboard docks and 2 ground-level doors.

**Utilities:** Gas, electric, town water, on-site septic system

Power: 1,200 amps, 3-phase

Parking: 100 spaces

Fire Sprinkler: 100% wet system

Allowed Uses: Industrial, flex, R&D, recreational, medical, and most other uses