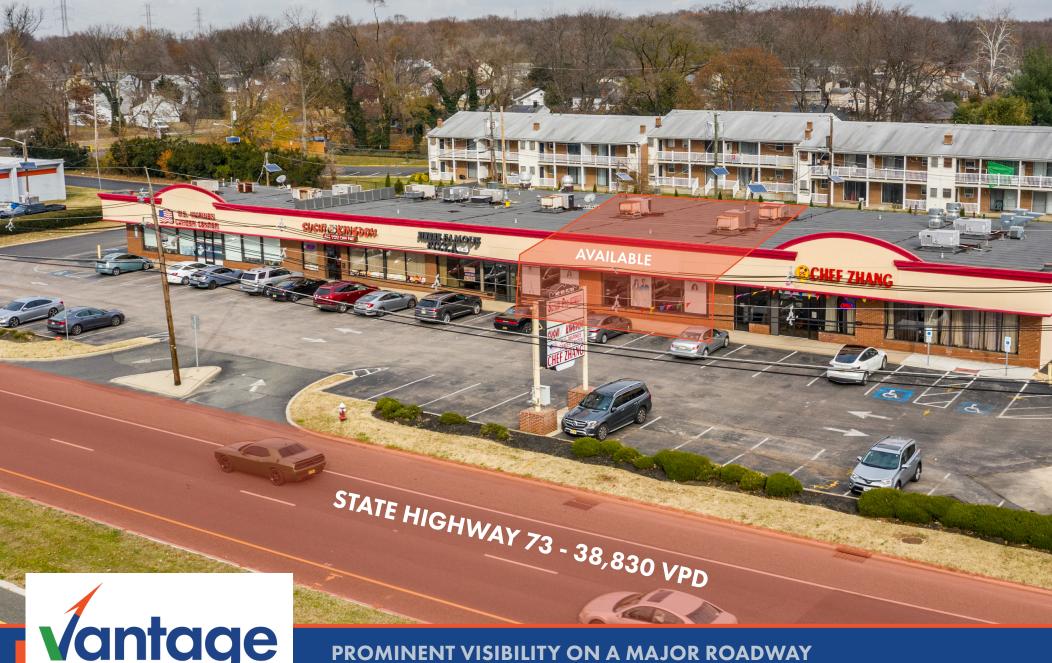

# **AREA HIGHLIGHTS**

- √ Neighborhood retail center located on Northbound Route 73, just past the intersection of Route 70. This busy corridor is an office and commercial hub of South Jersey. Plaza 73 is easily accessible to I 295 and the New Jersey Turnpike which are just several miles north of Plaza 73
- Property is near: shopping, restaurants, many local apartment complexes and office buildings
- ✓ Excellent visibility on Route 73
- ✓ Excellent ownership and 24/7 property management
- √ Available January 2024 or sooner

# **DEMOGRAPHICS**

| POPULATION                 | 1 MILE     | 3 MILE    | 5 MILE    |
|----------------------------|------------|-----------|-----------|
| 2023 POPULATION            | 11,315     | 74,012    | 179,175   |
| 2028 POPULATION PROJECTION | 11,771     | 76,721    | 185,279   |
| HOUSEHOLDS                 | 1 MILE     | 3 MILE    | 5 MILE    |
| 2023 HOUSEHOLDS            | 4,454      | 28,271    | 70,531    |
| 2028 HOUSEHOLD PROJECTION  | 4,641      | 29,344    | 73,035    |
| INCOME                     | 1 MILE     | 3 MILE    | 5 MILE    |
| AVERAGE HOUSEHOLD INCOME   | \$119,386  | \$136,295 | \$134,834 |
| MEDIAN HOUSEHOLD INCOME    | \$93,637   | \$110,166 | \$108,373 |
| TRAFFIC COUNT              | 38,830 VPD |           |           |