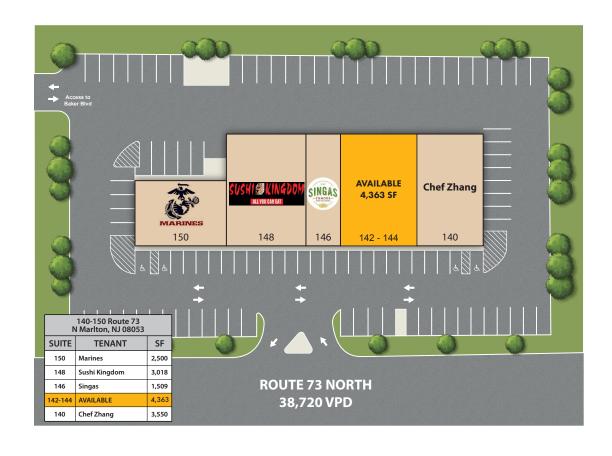

# **SITE PLAN**

# **OFFERING SUMMARY**

+/- 2,018 SF (left side)

+/- 2,345 SF (right side)

+/- 4,363 contiguous

# **DEMOGRAPHICS**

| POPULATION                 | 1 MILE     | 3 MILE    | 5 MILE    |
|----------------------------|------------|-----------|-----------|
| 2023 POPULATION            | 11,315     | 74,012    | 179,175   |
| 2028 POPULATION PROJECTION | 11,771     | 76,721    | 185,279   |
| HOUSEHOLDS                 | 1 MILE     | 3 MILE    | 5 MILE    |
| 2023 HOUSEHOLDS            | 4,454      | 28,271    | 70,531    |
| 2028 HOUSEHOLD PROJECTION  | 4,641      | 29,344    | 73,035    |
| INCOME                     | 1 MILE     | 3 MILE    | 5 MILE    |
| AVERAGE HOUSEHOLD INCOME   | \$119,386  | \$136,295 | \$134,834 |
| MEDIAN HOUSEHOLD INCOME    | \$93,637   | \$110,166 | \$108,373 |
| TRAFFIC COUNT              | 38,830 VPD |           |           |