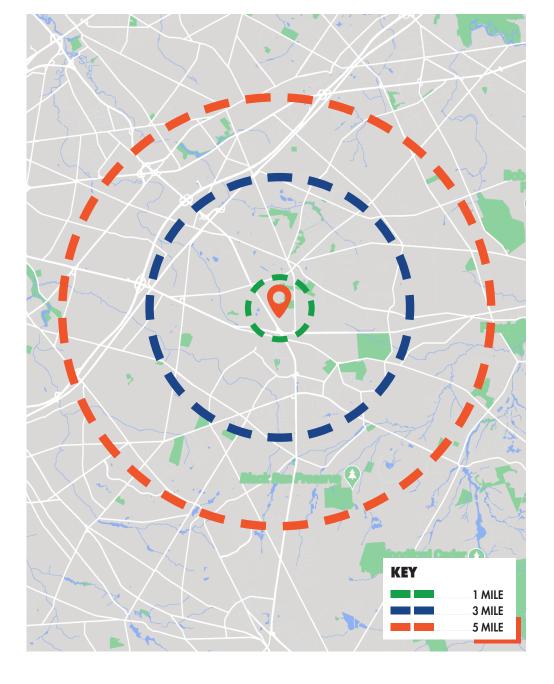

# **DEMOGRAPHICS**

| POPULATION                 | 1 MILE     | 3 MILE    | 5 MILE    |
|----------------------------|------------|-----------|-----------|
| 2023 POPULATION            | 11,315     | 74,012    | 179,175   |
| 2028 POPULATION PROJECTION | 11,771     | 76,721    | 185,279   |
| HOUSEHOLDS                 | 1 MILE     | 3 MILE    | 5 MILE    |
| 2023 HOUSEHOLDS            | 4,454      | 28,271    | 70,531    |
| 2028 HOUSEHOLD PROJECTION  | 4,641      | 29,344    | 73,035    |
| INCOME                     | 1 MILE     | 3 MILE    | 5 MILE    |
| AVERAGE HOUSEHOLD INCOME   | \$119,386  | \$136,295 | \$134,834 |
| MEDIAN HOUSEHOLD INCOME    | \$93,637   | \$110,166 | \$108,373 |
| TRAFFIC COUNT              | 38,830 VPD |           |           |