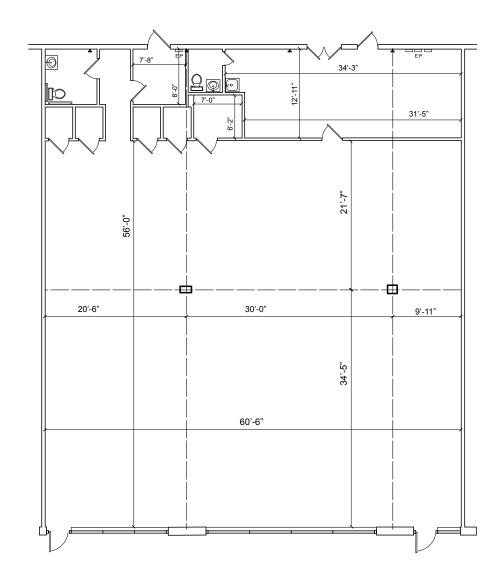

**KEY DISTANCES**

**ROUTE 70 I-295 2.5 MILES** 5.4 MILES

**CHERRY HILL MALL PHILADELPHIA** 7 MILES 18 MILES





# Marlgreen Tract **Baker Tract** N Maple Ave 140-150 ROUTE 73 NORTH N Maple Ave

## **NEARBY AMENITIES**

### **DINING**

- Bonefish Grill
- Chick-fil-A
- Chipotle Mexican Grill
- Fleming's Prime Steakhouse & Wine Bar
- Olga's Diner
- Sushi Kingdom
- TGI Friday's

### **RETAIL**

- **AMC Theaters**
- Burns Honda
- Citizens Bank
- Fantastic Sams Cut & Color
- Greentree Square Shopping Mall
- Caliber Collision
- Kohls
- Public Storage
- Royal Farms Gas Station
- Sunoco Gas Station
- Whole Foods Market

### **MEDICAL**

- Advocare
- Rothman Orthopedics Urgent Care



9 140-150 ROUTE *7*3 NORTH, MARLTON, NJ 08053

# **SITE PLAN**







# **FLOOR PLAN**

Total SF: +/- 4,363 SF