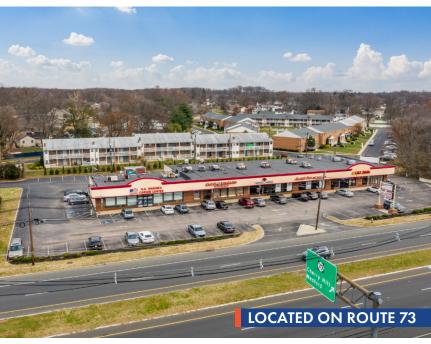

# **AREA HIGHLIGHTS**

- √ Neighborhood retail center located on Northbound Route 73, just past the intersection of Route 70. This busy corridor is an office and commercial hub of South Jersey. Plaza 73 is easily accessible to I 295 and the New Jersey Turnpike which are just several miles north of Plaza 73
- Property is near: shopping, restaurants, many local apartment complexes and office buildings
- ✓ Excellent visibility on Route 73
- ✓ Excellent ownership and 24/7 property management
- √ Available January 2024 or sooner

# **KEY DISTANCES**

**ROUTE 70 I-295 2.5 MILES** 5.4 MILES

**CHERRY HILL MALL PHILADELPHIA** 7 MILES 18 MILES