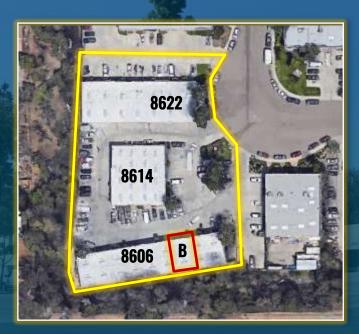

### 8606-8622 ARGENT STREET

1

SANTEE, CA 92071

OW AWA

**SUITE B** 

#### AVAILABILITY

8606 Argent, Suite B ± 1,171 Square Feet

- Warehouse (2), Office(s), Private Restroom and 1 Roll-Up Door
- Lease Rate: \$2,500 \$2,300/Month (Including Base Rent + NNN)

**SUITE D** 