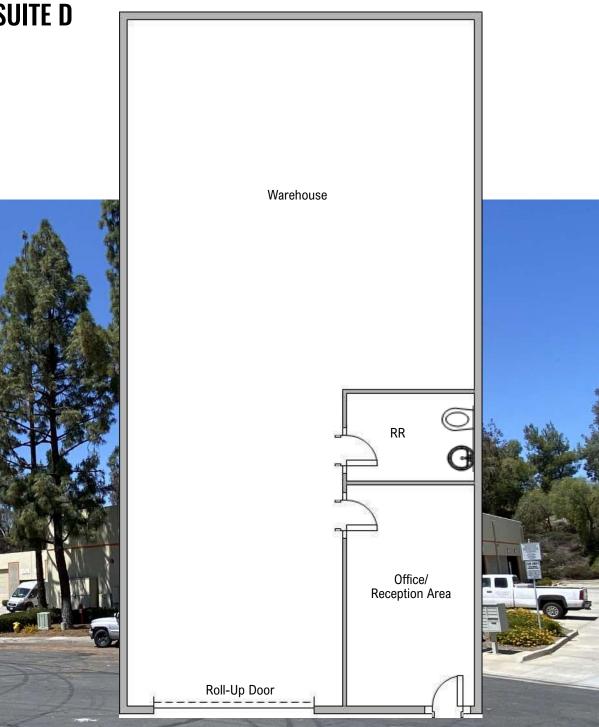

### **AVAILABILITY**

8606 Argent, Suite D ± 1,152 Square Feet

- Office / Reception Area, Private Restroom, Warehouse and 1 Roll-Up Door
- Lease Rate: \$2,300/Month • (Including Base Rent + NNN)

SUITE A