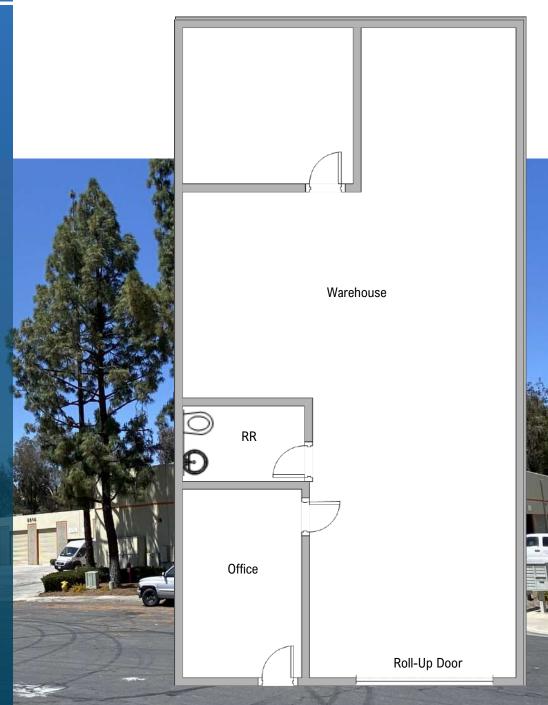

#### AVAILABILITY

8606 Argent, Suite B ± 1,171 Square Feet

- Warehouse (2), Office(s), Private Restroom and 1 Roll-Up Door
- Lease Rate: \$2,500 \$2,300/Month (Including Base Rent + NNN)

**SUITE D** 