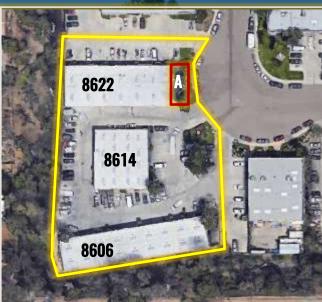

et

- Warehouse (2), Office(s), Private Restroom and 1 Roll-Up Door
- Lease Rate: \$2,500 \$2,300/Month (Including Base Rent + NNN)







**SUITE D** 

### **AVAILABILITY**

8606 Argent, Suite D ± 1,152 Square Feet

- Office / Reception Area, Private Restroom, Warehouse and 1 Roll-Up Door
- Lease Rate: \$2,300/Month • (Including Base Rent + NNN)







SUITE A

#### AVAILABILITY

8614 Argent, Suite A ± 803 Square Feet

- 1 Private Office, Warehouse, Private Restroom and 1 Front Loading Roll-Up Door
- Lease Rate: \$1,700 \$1,600/Month (Including Base Rent + NNN)
- Available January 1, 2025







SUITE A

#### AVAILABILITY

8622 Argent, Suite A ± 1,482 Square Feet

- 1 Private Office, Warehouse, Private Restroom and 1 Roll-Up Door
- Lease Rate: \$2,850/Month
  (Including Base Rent + NNN)