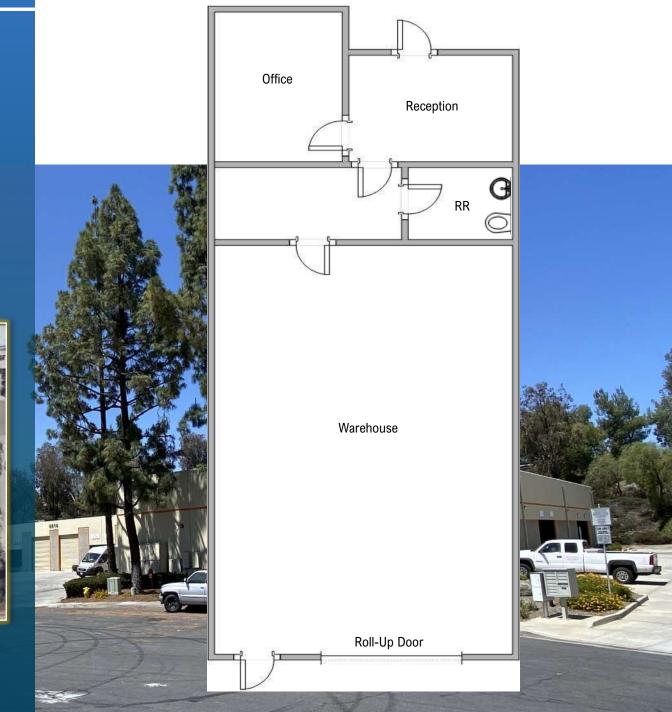

### **AVAILABILITY**

8606 Argent, Suite D ± 1,152 Square Feet

- Office / Reception Area, Private Restroom, Warehouse and 1 Roll-Up Door
- Lease Rate: \$2,300/Month • (Including Base Rent + NNN)

SUITE A