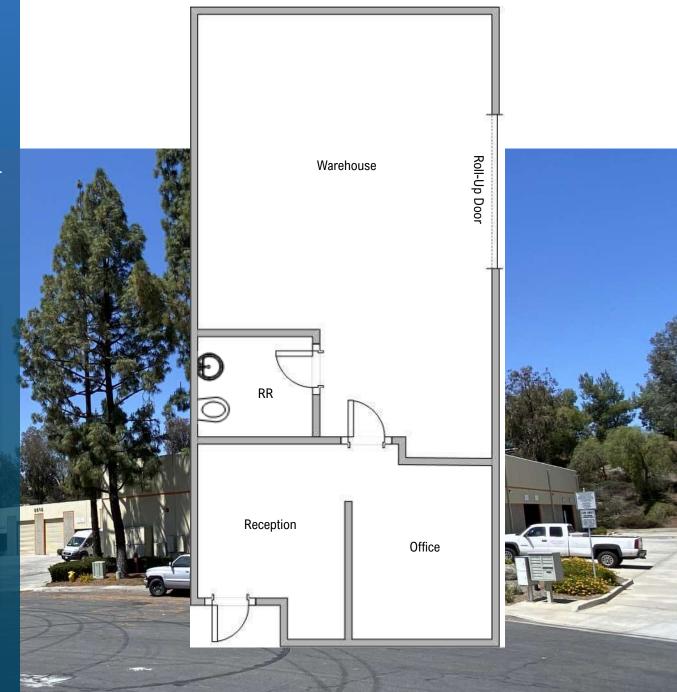

#### AVAILABILITY

8614 Argent, Suite A ± 803 Square Feet

- 1 Private Office, Warehouse, Private Restroom and 1 Front Loading Roll-Up Door
- Lease Rate: \$1,700 \$1,600/Month (Including Base Rent + NNN)
- Available January 1, 2025

SUITE A