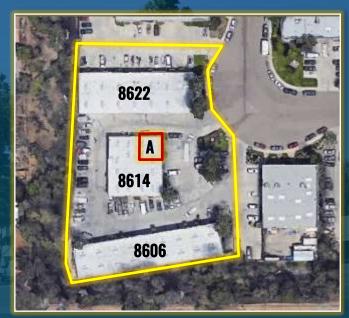

#### AVAILABILITY

8614 Argent, Suite A ± 803 Square Feet

- 1 Private Office, Warehouse, Private Restroom and 1 Front Loading Roll-Up Door
- Lease Rate: \$1,700 \$1,600/Month (Including Base Rent + NNN)
- Available January 1, 2025