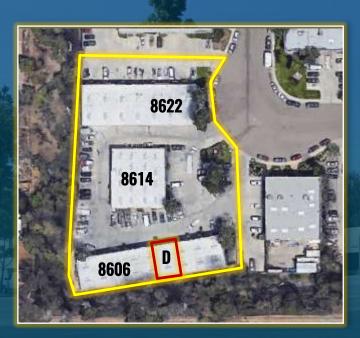

### **AVAILABILITY**

8606 Argent, Suite D ± 1,152 Square Feet

- Office / Reception Area, Private Restroom, Warehouse and 1 Roll-Up Door
- Lease Rate: \$2,300/Month • (Including Base Rent + NNN)

SUITE A