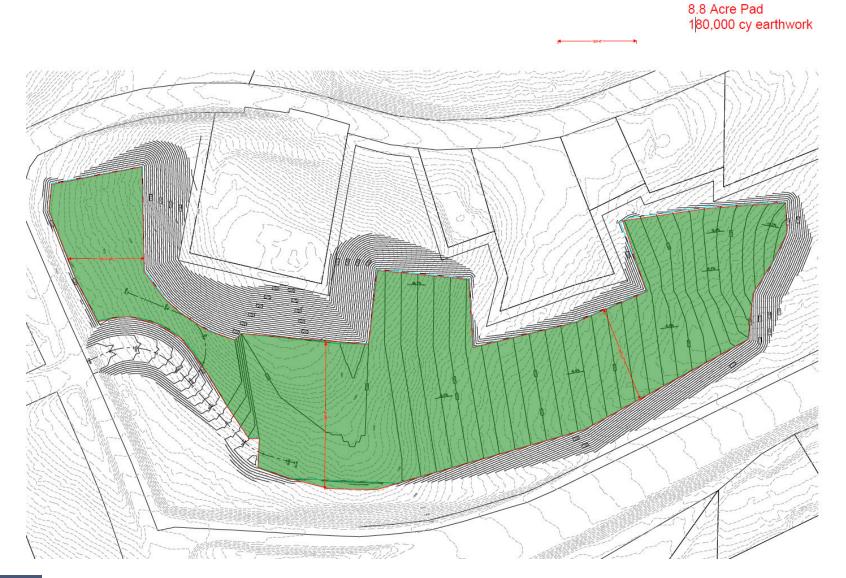

### PROPOSED SITE PLAN

#### **OFFERING SUMMARY**

| Ground Lease Annually: | \$300,000.00 |
|------------------------|--------------|
| Lot Size:              | 25.8 Acres   |
| Usable Acres:          | 8.8 Acres    |
| Zoning:                | Mixed Use    |
|                        |              |