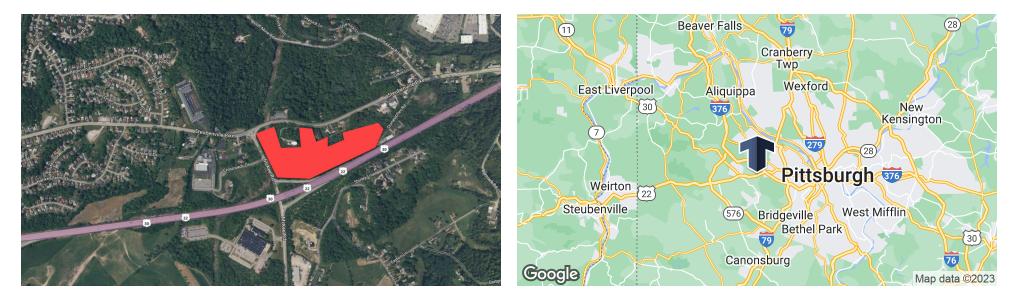

#### **OFFERING SUMMARY**

| Ground Lease Annually: | \$300,000.00 |
|------------------------|--------------|
| Lot Size:              | 25.8 Acres   |
| Usable Acres:          | 8.8 Acres    |
| Zoning:                | Mixed Use    |
|                        |              |

#### **PROPERTY OVERVIEW**

Located in Imperial Township this 25.8 acre site has 8.8 usable acres. The site is available for ground lease or build to suit. Zoned as mixed use and located directly alongside of US Route 22 at the interchange of McKee Road and Oakdale exit.

#### **PROPERTY HIGHLIGHTS**

- Incredible highway exposure
- 15 miles from Downtown Pittsburgh
- 10 miles from Pittsburgh International Airport