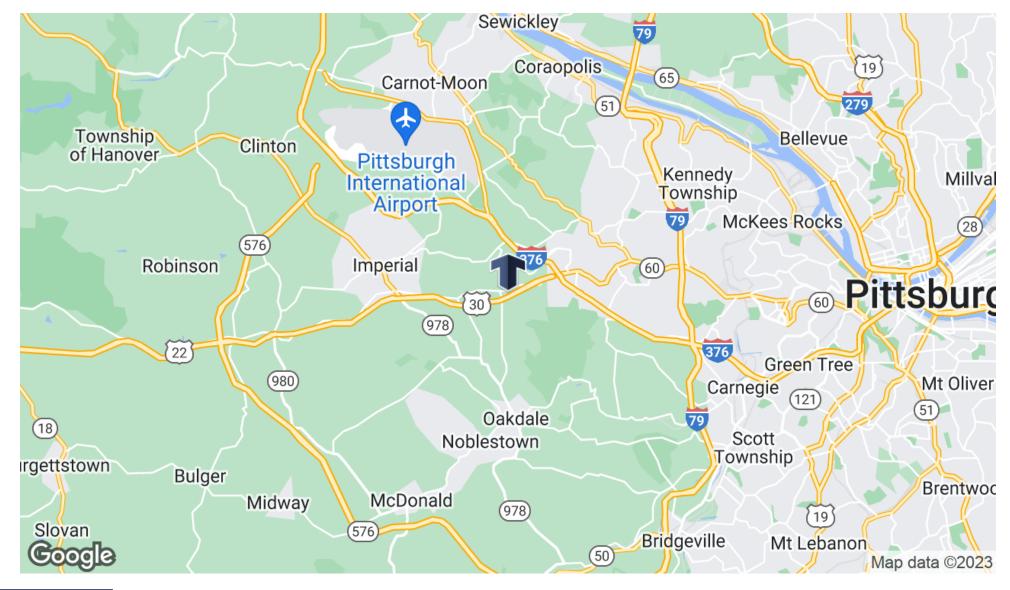

### LOCATION MAP

#### **PROPERTY HIGHLIGHTS**

- Incredible highway exposure
- 15 miles from Downtown Pittsburgh
- 10 miles from Pittsburgh International Airport