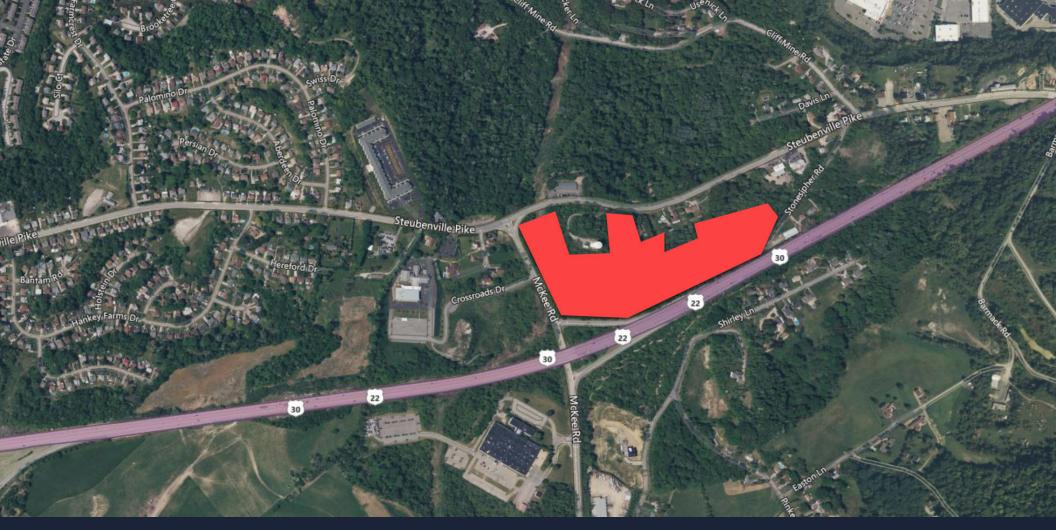

#### **OFFERING SUMMARY**

| Ground Lease Annually: | \$300,000.00 |
|------------------------|--------------|
| Lot Size:              | 25.8 Acres   |
| Usable Acres:          | 8.8 Acres    |
| Zoning:                | Mixed Use    |
|                        |              |

#### **PROPERTY OVERVIEW**

Located in Imperial Township this 25.8 acre site has 8.8 usable acres. The site is available for ground lease or build to suit. Zoned as mixed use and located directly alongside of US Route 22 at the interchange of McKee Road and Oakdale exit.

#### **PROPERTY HIGHLIGHTS**

- Incredible highway exposure
- 15 miles from Downtown Pittsburgh
- 10 miles from Pittsburgh International Airport