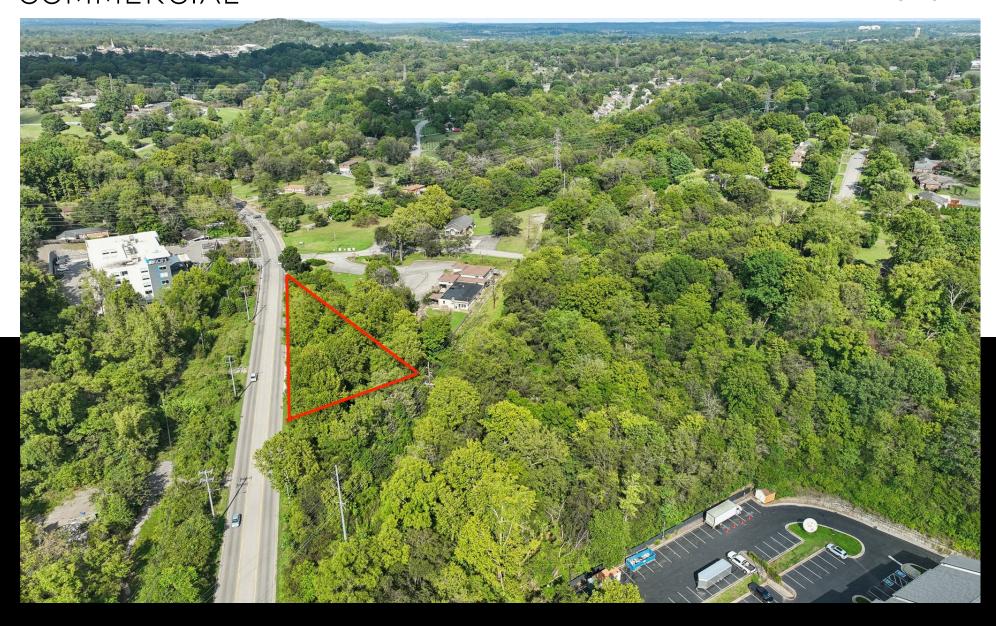

## **Property Description**

Located at 609 McGavock Pike in Nashville, TN, this 0.74-acre triangular parcel offers a unique opportunity for developers and entrepreneurs to establish a presence in a thriving area. Zoned Office Neighborhood (ON), the property is perfectly suited for businesses prioritizing visibility, convenience, and accessibility.

## **Key Details**

• Taxes: \$1,645 annually

• Parcels: 1

Zoning: ON

• Lot Size: 0.74 AC

• County: Davidson County

• APN: 095-11-0-195.00