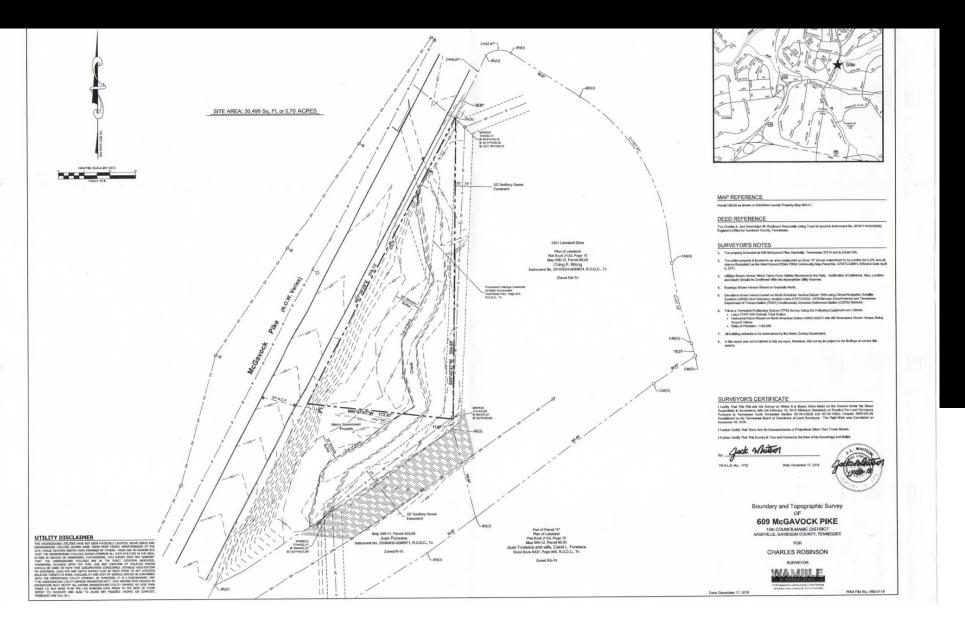

## **Property Description**

Located at 609 McGavock Pike in Nashville, TN, this 0.74-acre triangular parcel offers a unique opportunity for developers and entrepreneurs to establish a presence in a thriving area. Zoned Office Neighborhood (ON), the property is perfectly suited for businesses prioritizing visibility, convenience, and accessibility.

## **Key Details**

• Taxes: \$1,645 annually

• Parcels: 1

Zoning: ON

• Lot Size: 0.74 AC

• County: Davidson County

• APN: 095-11-0-195.00